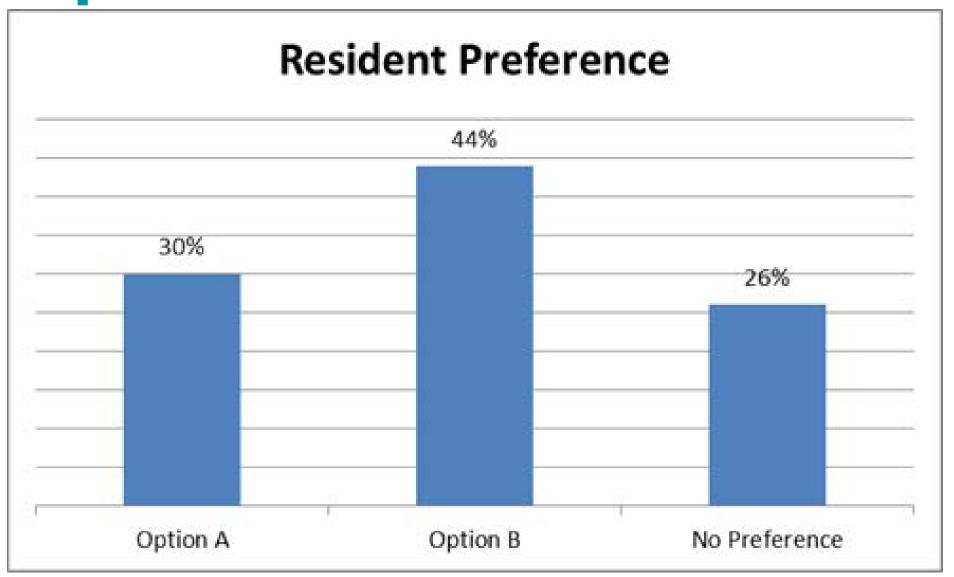

### JCD South at Crystal Lane

Option A

## Recommendation Option B: Median Islands