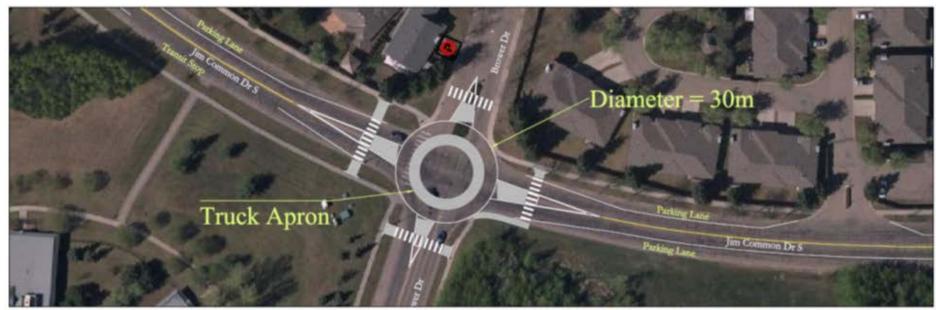

#### JCD South at Brower Drive

**Option A** 

## Recommendation Option A: Roundabout