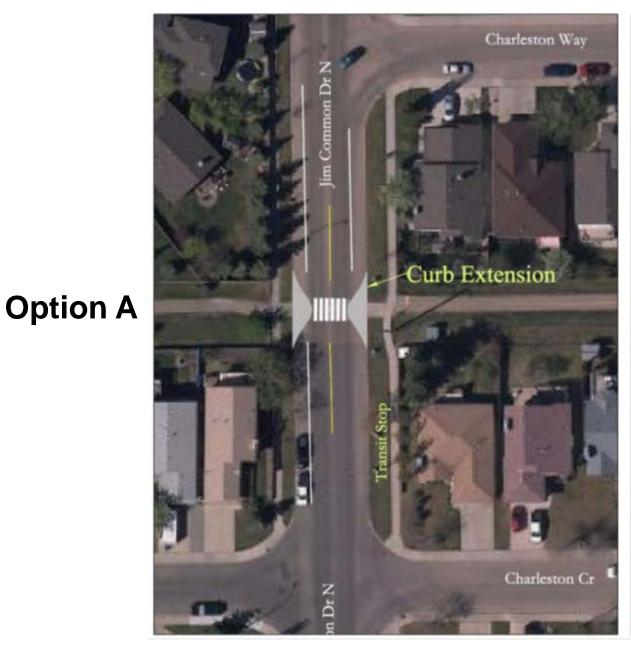

.



### Phase Two: Feedback on Options

- Open House/Survey- 140 residents participated
- Traffic calming options were presented to residents for their feedback
- Traffic calming was proposed for six locations of concern
  - JCD South at Crystal Lane
  - JCD South at Cranford Drive
  - JCD South at Brower Drive
  - JCD North at Trail Crossing (north of JCD South)
  - JCD North at Clover Bar Park
  - JCD North at Trail Crossing (near Crimson Drive)



### JCD South at Crystal Lane



Option A





## Recommendation Option B: Median Islands





#### JCD South at Cranford Drive



**Option A** 





## Recommendation Option A: Roundabout





#### JCD South at Brower Drive



**Option A** 





## Recommendation Option A: Roundabout





## JCD North at Trail Crossing (North of JCD South)







#### Recommendation

#### Option B: Curb Extensions with Flashing Beacons





#### JCD North at Clover Bar Park



# Recommendation Option A: Curb Extensions Only





## JCD North at Trail Crossing near Crimson Drive



**Option A** 





# Recommendation Option A: Do Nothing (Paint Only)



#### Jim Common Drive Traffic Calming

#### Questions?