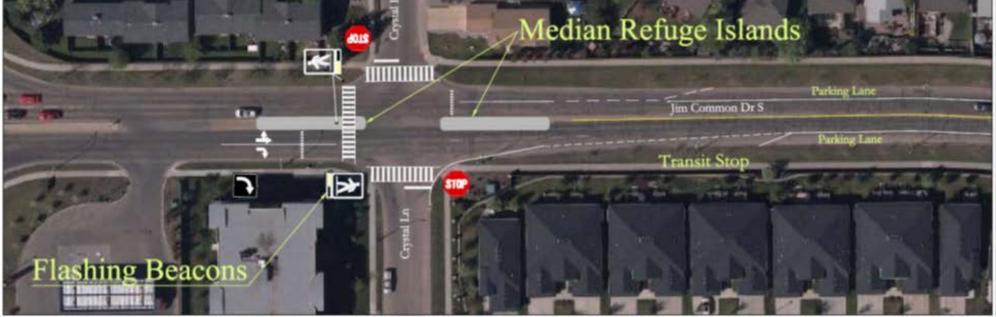

: Understand Resident **Priorities and Concerns**

- Improve pedestrian safety Maintain traffic flow
- Improve visibility
- Reduce speeds
- Discourage short-cutting

- Minimize traffic noise
- Reasonable Cost

Based on feedback, these criteria were used to develop and evaluate traffic calming options.



### Phase Two: Feedback on Options

- Open House/Survey- 140 residents participated
- Traffic calming options were presented to residents for their feedback
- Traffic calming was proposed for six locations of concern
  - JCD South at Crystal Lane
  - JCD South at Cranford Drive
  - JCD South at Brower Drive
  - JCD North at Trail Crossing (north of JCD South)
  - JCD North at Clover Bar Park
  - JCD North at Trail Crossing (near Crimson Drive)



### JCD South at Crystal Lane



Option A





## Recommendation Option B: Median Islands





#### JCD South at Cranford Drive



**Option A** 





## Recommendation Option A: Roundabout





#### JCD South at Brower Drive



**Option A** 





## Recommendation Option A: Roundabout





## JCD North at Trail Crossing (North of JCD South)







#### Recommendation

#### Option B: Curb Extensions with Flashing Beacons





#### JCD North at Clover Bar Park



# Recommendation Option A: Curb Extensions Only





## JCD North at Trail Crossing near Crimson Drive



**Option A** 





# Recommendation Option A: Do Nothing (Paint Only)



#### Jim Common Drive Traffic Calming

#### Questions?