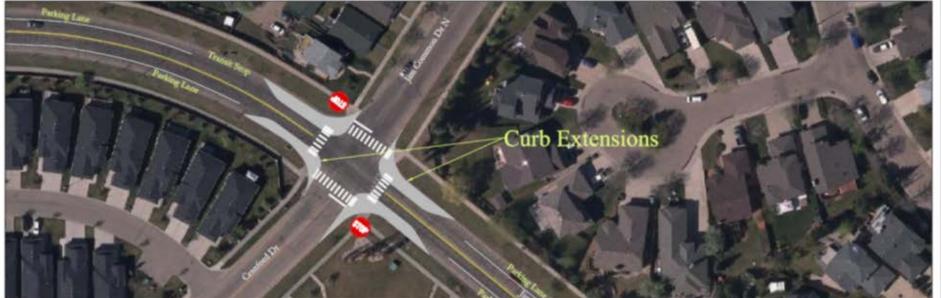

## JCD North at Trail Crossing (North of JCD South)

#### Recommendation

#### Option B: Curb Extensions with Flashing Beacons