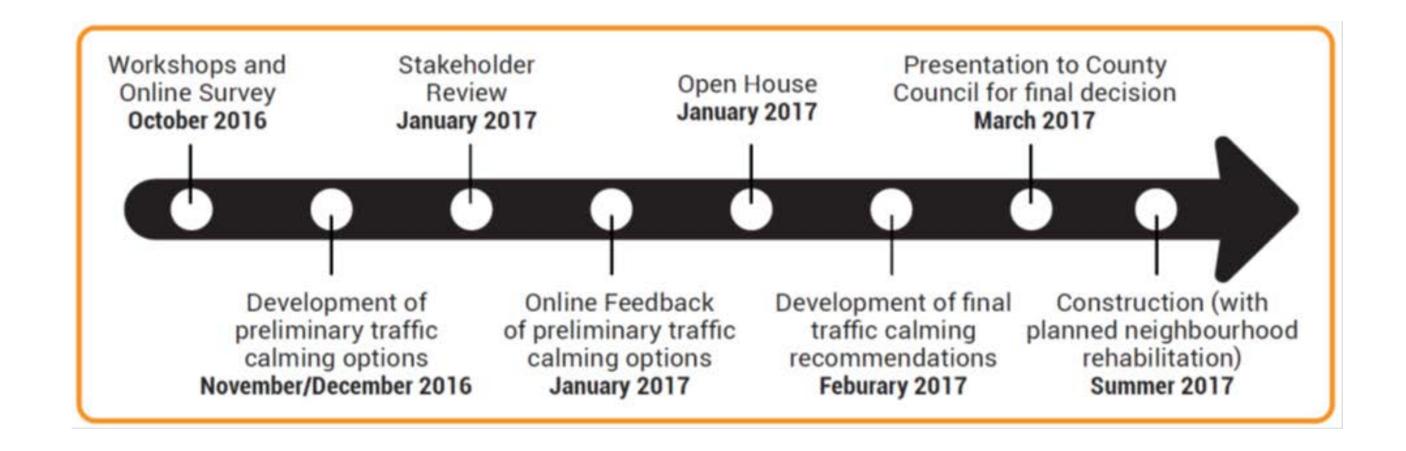

# Jim Common Drive Traffic Calming Project

Priorities Committee Meeting March 14, 2017



### Background

 Jim Common Drive (JCD) South and North are scheduled for rehabilitation in 2017.

 Resident and engineering concerns with traffic speed and pedestrian safety on both of these roads.

• For these reasons, an engineering-driven traffic calming project was initiated for these roads in October 2016.



### **Project Timeline**







### Phase One: Understand Resident **Priorities and Concerns**

- Improve pedestrian safety Maintain traffic flow
- Improve visibility
- Reduce speeds
- Discourage short-cutting

- Minimize traffic noise
- Reasonable Cost

Based on feedback, these criteria were used to develop and evaluate traffic calming options.



### Phase Two: Feedback on Options

- Open House/Survey- 140 residents participated
- Traffic calming options were presented to residents for their feedback
- Traffic calming was proposed for six locations of concern
  - JCD South at Crystal Lane
  - JCD South at Cranford Drive
  - JCD South at Brower Drive
  - JCD North at Trail Crossing (north of JCD South)
  - JCD North at Clover Bar Park
  - JCD North at Trail Crossing (near Crimson Drive)



### JCD South at Crystal