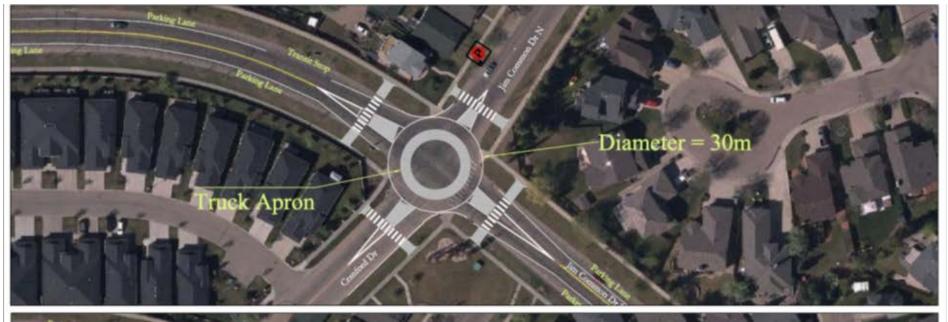

#### JCD South at Cranford Drive

**Option A** 

## Recommendation Option A: Roundabout