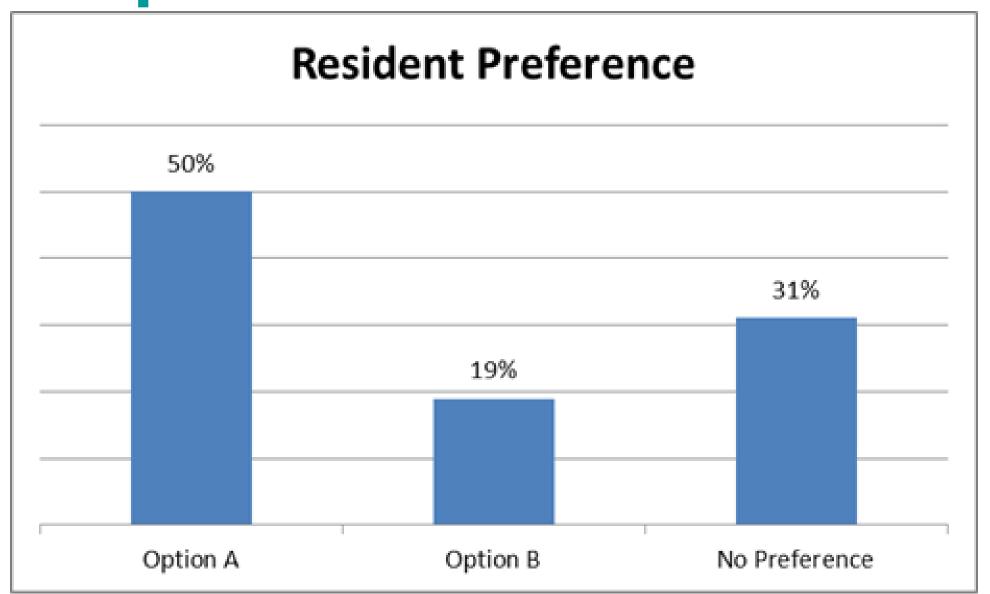

## JCD North at Trail Crossing (North of JCD South)

#### Recommendation

#### Option B: Curb Extensions with Flashing Beacons