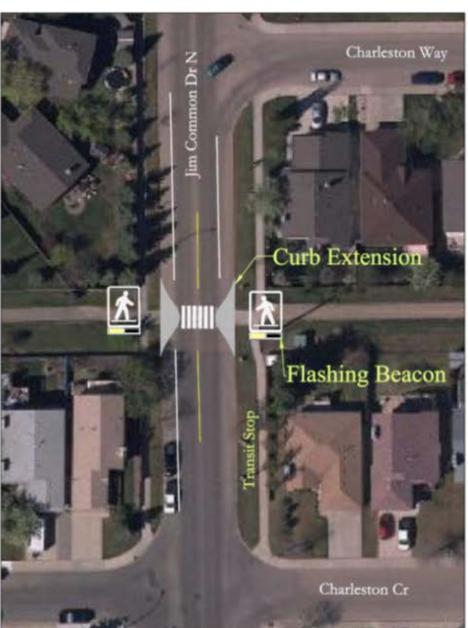

## JCD North at Trail Crossing (North of JCD South)

#### Recommendation

#### Option B: Curb Extensions with Flashing Beacons