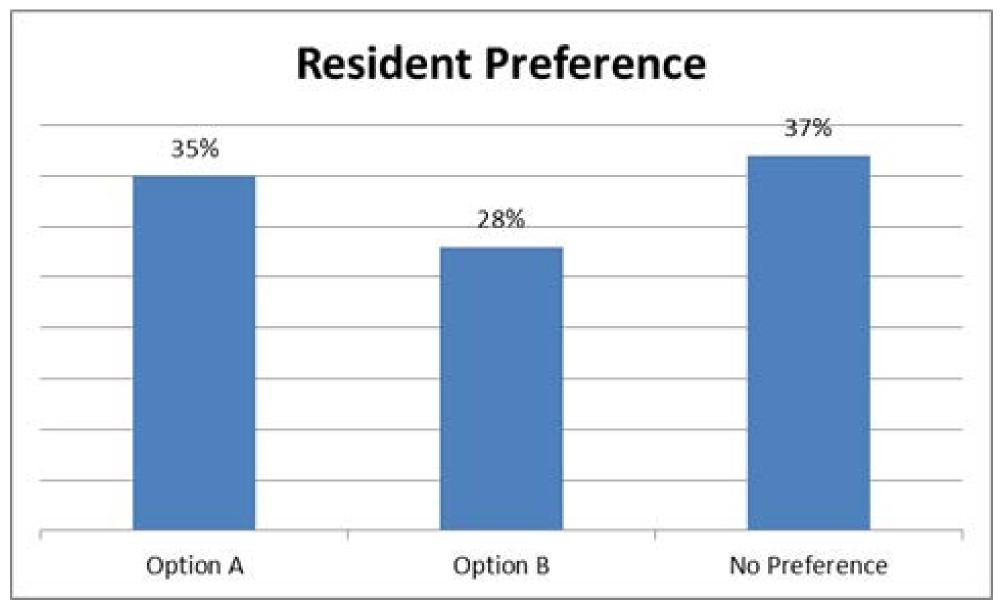

## JCD North at Trail Crossing near Crimson Drive

**Option A** 

# Recommendation Option A: Do Nothing (Paint Only)