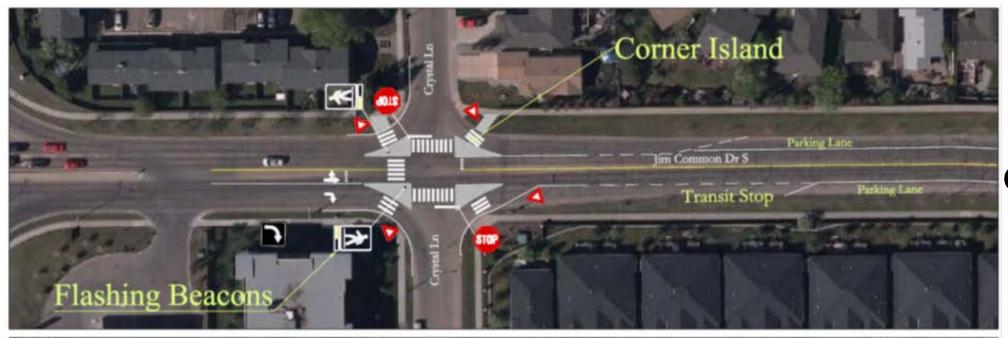

## Phase One: Understand Resident **Priorities and Concerns**

- Improve pedestrian safety Maintain traffic flow
- Improve visibility
- Reduce speeds
- Discourage short-cutting

- Minimize traffic noise
- Reasonable Cost

Based on feedback, these criteria were used to develop and evaluate traffic calming options.



### Phase Two: Feedback on Options

- Open House/Survey- 140 residents participated
- Traffic calming options were presented to residents for their feedback
- Traffic calming was proposed for six locations of concern
  - JCD South at Crystal Lane
  - JCD South at Cranford Drive
  - JCD South at Brower Drive
  - JCD North at Trail Crossing (north of JCD South)
  - JCD North at Clover Bar Park
  - JCD North at Trail Crossing (near Crimson Drive)



### JCD South at Crystal Lane



Option A





## Recommendation Option B: Median Islands





#### JCD South at Cranford Drive



**Option A** 





## Recommendation Option A: Roundabout





#### JCD South at Brower Drive



**Option A** 





## Recommendation Option A: Roundabout





## JCD North at Trail Crossing (North of JCD South)







#### Recommendation

#### Option B: Curb Extensions with Flashing Beacons





#### JCD North at Clover Bar Park



# Recommendation Option A: Curb Extensions Only





## JCD North at Trail Crossing near Crimson Drive



**Option A** 





# Recommendation Option A: Do Nothing (Paint Only)



#### Jim Common Drive Traffic Calming

#### Questions?