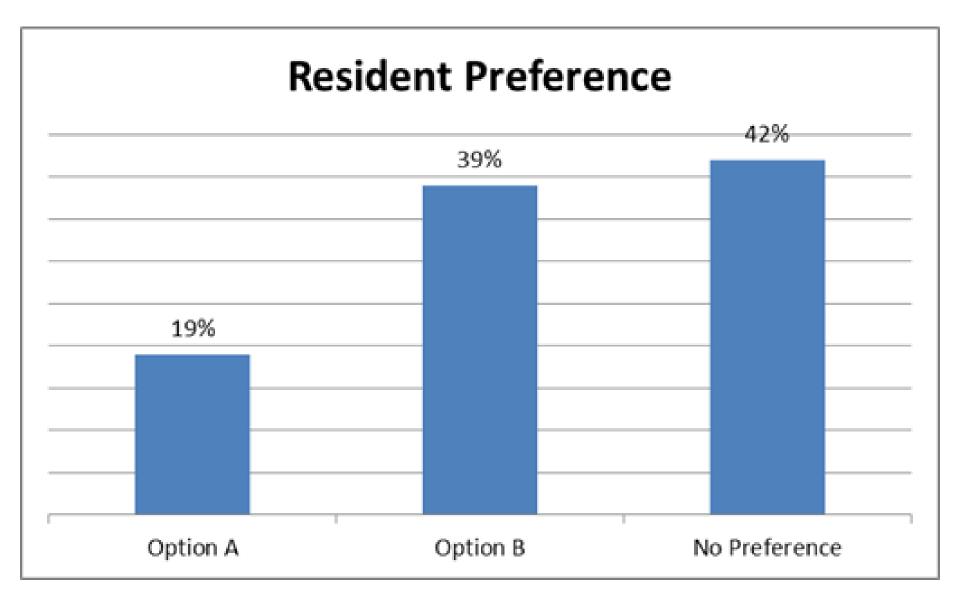

#### JCD North at Clover Bar Park

# Recommendation Option A: Curb Extensions Only