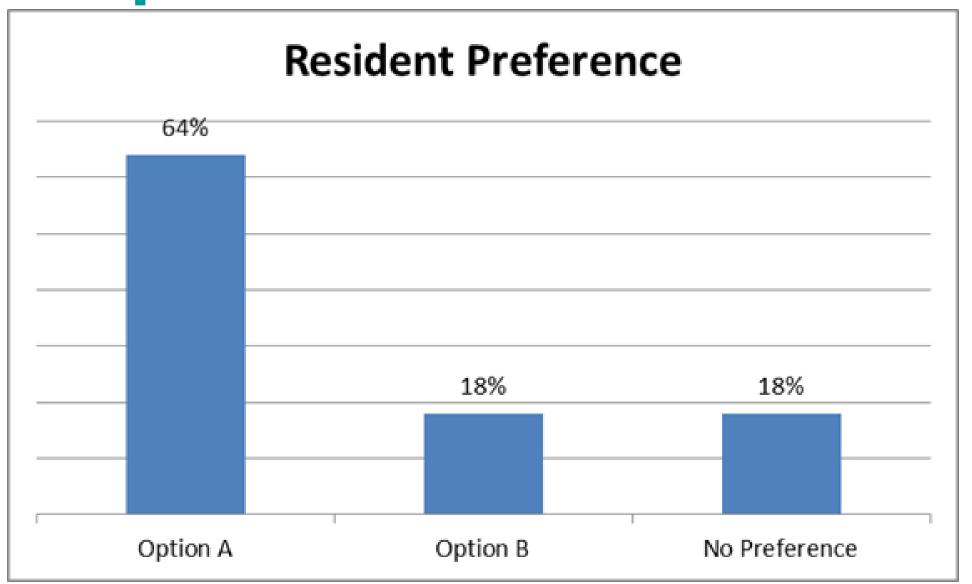

### Phase Two: Feedback on Options

- Open House/Survey- 140 residents participated
- Traffic calming options were presented to residents for their feedback
- Traffic calming was proposed for six locations of concern
  - JCD South at Crystal Lane
  - JCD South at Cranford Drive
  - JCD South at Brower Drive
  - JCD North at Trail Crossing (north of JCD South)
  - JCD North at Clover Bar Park
  - JCD North at Trail Crossing (near Crimson Drive)