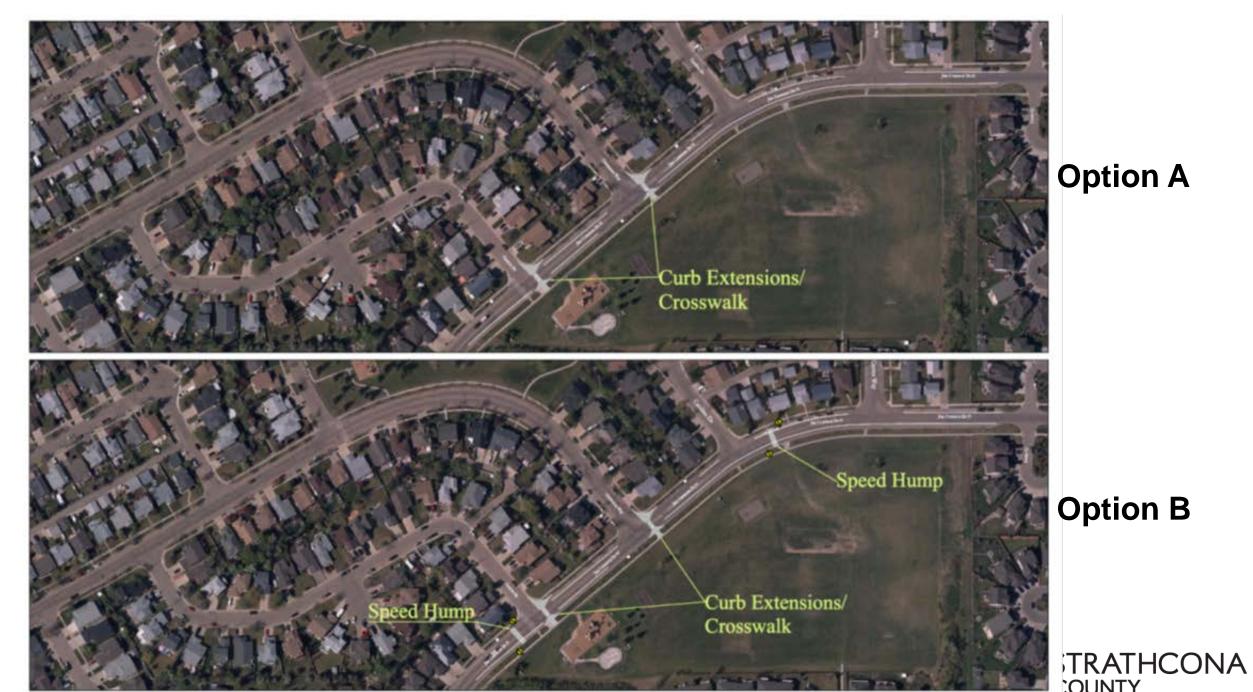

## JCD North at Trail Crossing (North of JCD South)

#### Recommendation

#### Option B: Curb Extensions with Flashing Beacons