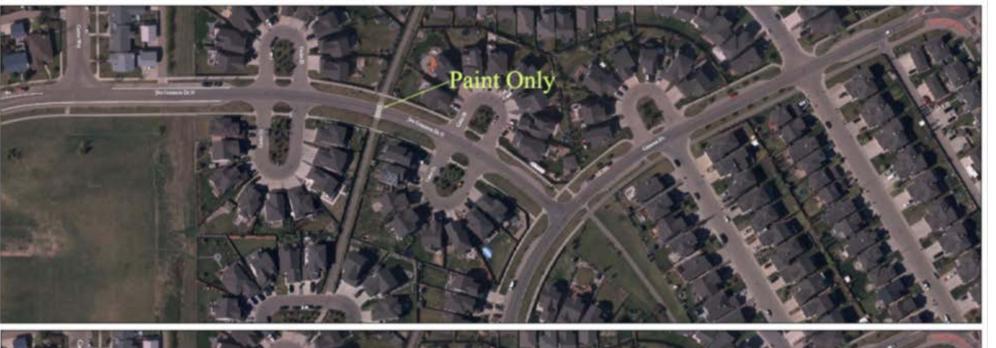

## JCD North at Trail Crossing near Crimson Drive

**Option A** 

# Recommendation Option A: Do Nothing (Paint Only)