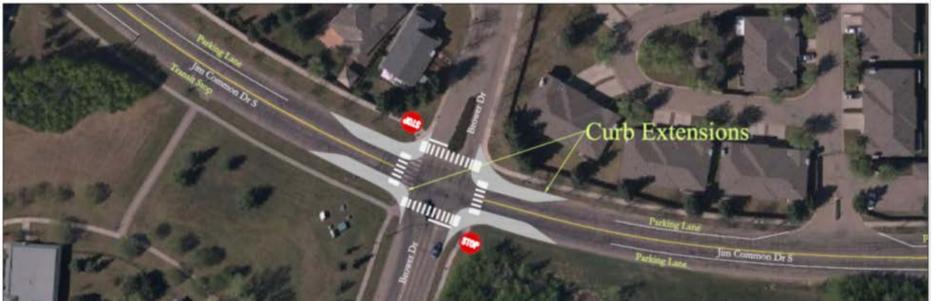

#### JCD South at Brower Drive

**Option A** 

## Recommendation Option A: Roundabout