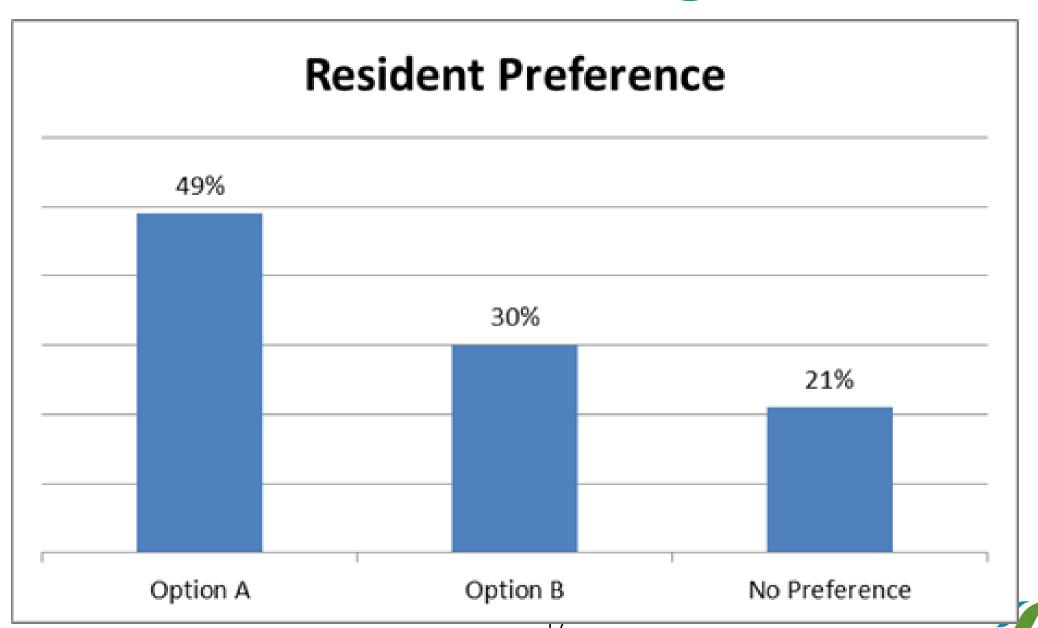

### Phase Two: Feedback on Options

- Open House/Survey- 140 residents participated
- Traffic calming options were presented to residents for their feedback
- Traffic calming was proposed for six locations of concern
  - JCD South at Crystal Lane
  - JCD South at Cranford Drive
  - JCD South at Brower Drive
  - JCD North at Trail Crossing (north of JCD South)
  - JCD North at Clover Bar Park
  - JCD North at Trail Crossing (near Crimson Drive)