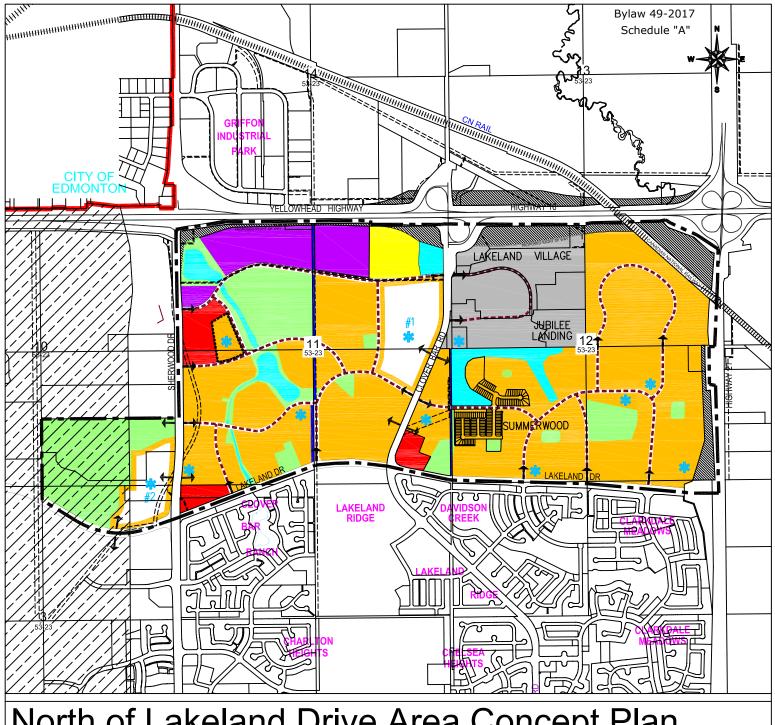

That Bylaw 22-2007 be amended as follows:

- 1. By deleting Figure 09A Concept Plan referred to in Section 3 of Bylaw 22-2007 and as attached to Bylaw 22-2007 and replacing it with Figure 9B North of Lakeland Drive Area Concept Plan attached hereto as Schedule "A".
- 2. By deleting Section 2 Table 7.2 General Land Use Statistics and replacing in its entirety with the revised Table 7.2 General Land Use Statistics attached hereto as Schedule "B".
- 3. This bylaw comes into effect after third reading and upon being signed.

## North of Lakeland Drive Area Concept Plan Bylaw 43-2017 Figure 9B