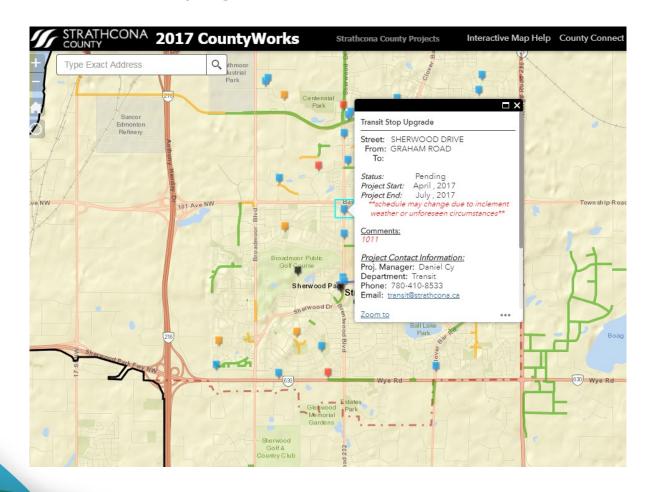

# **CountyWorks** is the place to find the most up-to-date information on construction projects in and around Strathcona County.

The Property Assessment Mapping tool is an interactive, Geographic Information System (GIS) based tool. It allows you to access and review assessment information, compare properties and generate a Property Summary Report and Property Comparison Report.