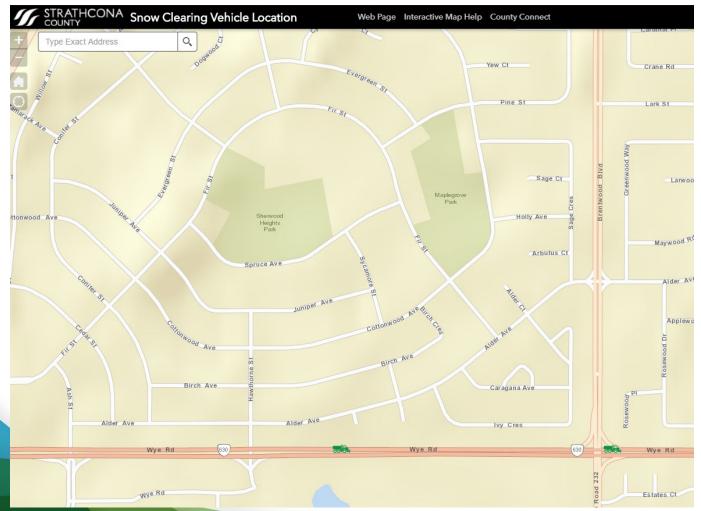

This interactive map shows the locations of Strathcona County owned and operated snow clearing equipment. It does not show the location of snow clearing equipment owned and operated by contracted companies.