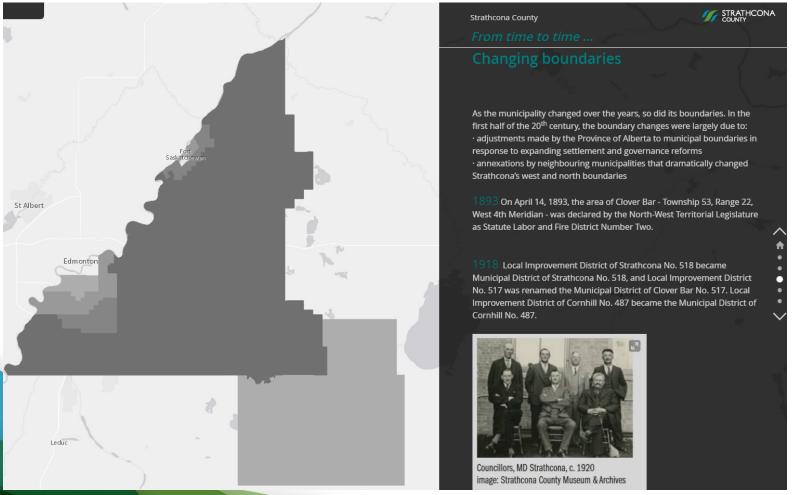

#### From time to time ...

A historical look at Strathcona County utilizing a GIS Story Map.