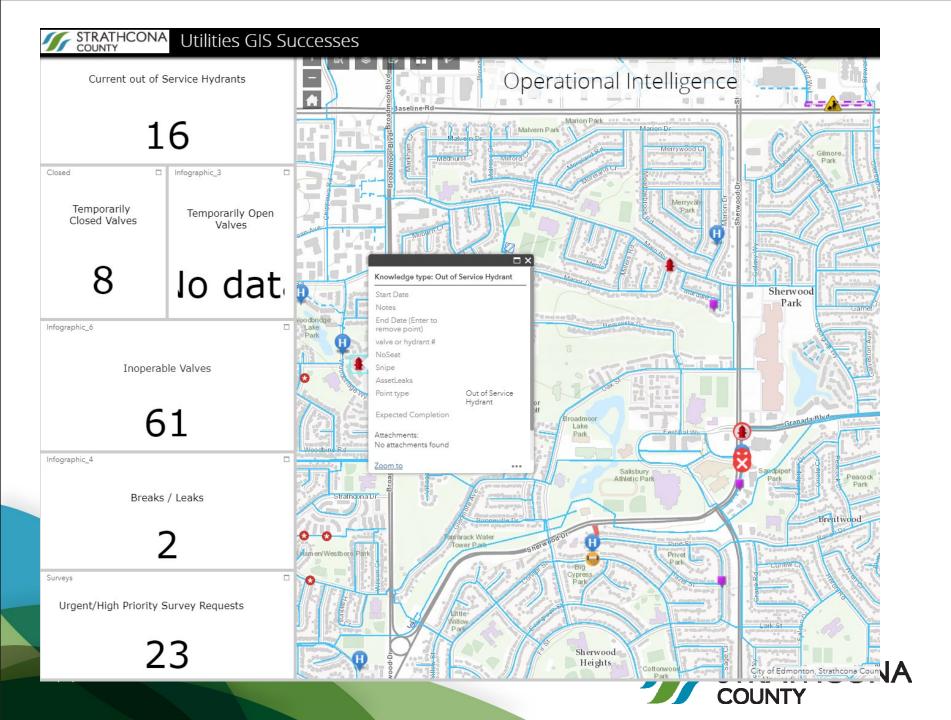

ile Data Terminals
- Enforcement Services Video Capture
- Interactive Asset Management ESRI



# **CountyWorks** is the place to find the most up-to-date information on construction projects in and around Strathcona County.





The Property Assessment Mapping tool is an interactive, Geographic Information System (GIS) based tool. It allows you to access and review assessment information, compare properties and generate a Property Summary Report and Property Comparison Report.





This interactive map shows the locations of Strathcona County owned and operated snow clearing equipment. It does not show the location of snow clearing equipment owned and operated by contracted companies.





#### From time to time ...

A historical look at Strathcona County utilizing a GIS Story Map.









## **Open Data Strathcona**



### **Our Smart Challenge Theme**



Existing community engagement

**Connected community** 

One Citizen approach

An aspirational challenge that is relatable across communities to support INCLUSION and CONNECTEDNESS so that "Citizens are connected to one another and their individual differences are valued and respected."



## **Challenge Timelines**

#### Timeline of Smart Cities Challenge Process