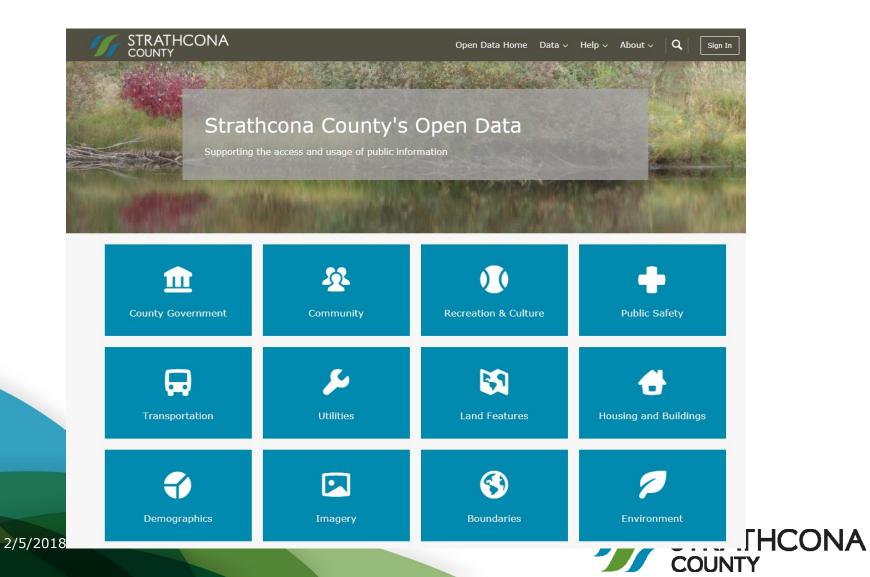

t Services Video Capture
- Interactive Asset Management ESRI



# **CountyWorks** is the place to find the most up-to-date information on construction projects in and around Strathcona County.





The Property Assessment Mapping tool is an interactive, Geographic Information System (GIS) based tool. It allows you to access and review assessment information, compare properties and generate a Property Summary Report and Property Comparison Report.





This interactive map shows the locations of Strathcona County owned and operated snow clearing equipment. It does not show the location of snow clearing equipment owned and operated by contracted companies.





#### From time to time ...

A historical look at Strathcona County utilizing a GIS Story Map.









## **Open Data Strathcona**



### **Our Smart Challenge Theme**



Existing community engagement

**Connected community** 

One Citizen approach

An aspirational challenge that is relatable across communities to support INCLUSION and CONNECTEDNESS so that "Citizens are connected to one another and their individual differences are valued and respected."



## **Challenge Timelines**

#### Timeline of Smart Cities Challenge Process