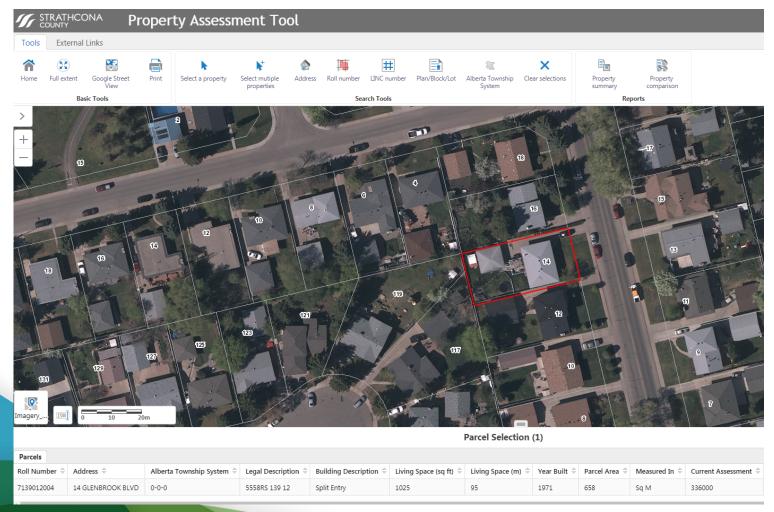

# **CountyWorks** is the place to find the most up-to-date information on construction projects in and around Strathcona County.

The Property Assessment Mapping tool is an interactive, Geographic Information System (GIS) based tool. It allows you to access and review assessment information, compare properties and generate a Property Summary Report and Property Comparison Report.