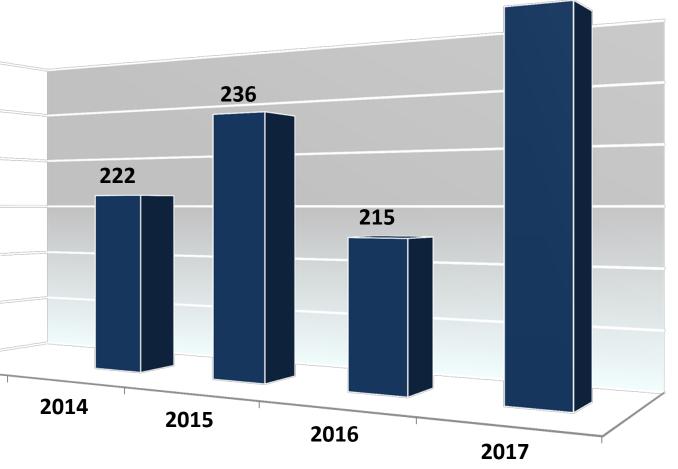

#### **Traffic Collisions**

- 6 Fatal
- 570 Injury Collisions (73 Major Injury)