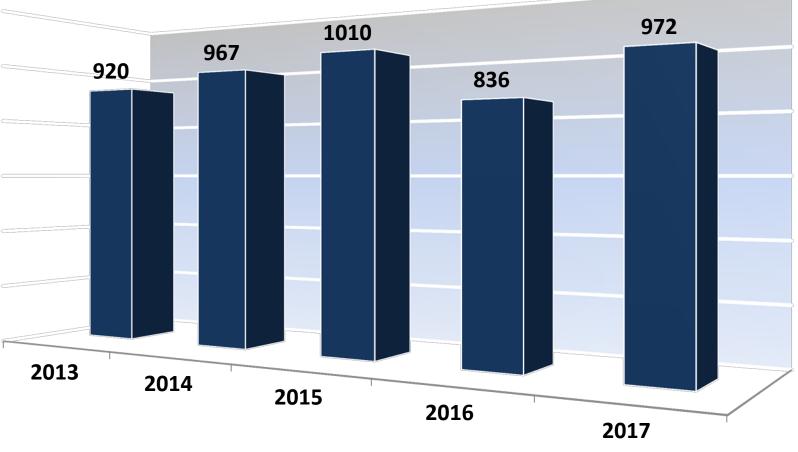

#### **Traffic Collisions**

- 6 Fatal
- 570 Injury Collisions (73 Major Injury)