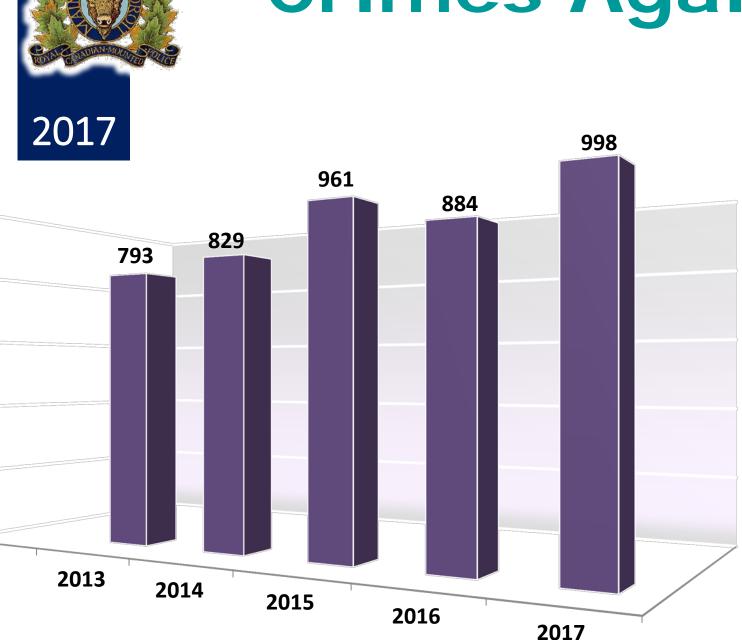

## Crimes Against Person

- 404 Robberies, Threats, Harassment
- 108 Sexual Offences
- 468 Assaults