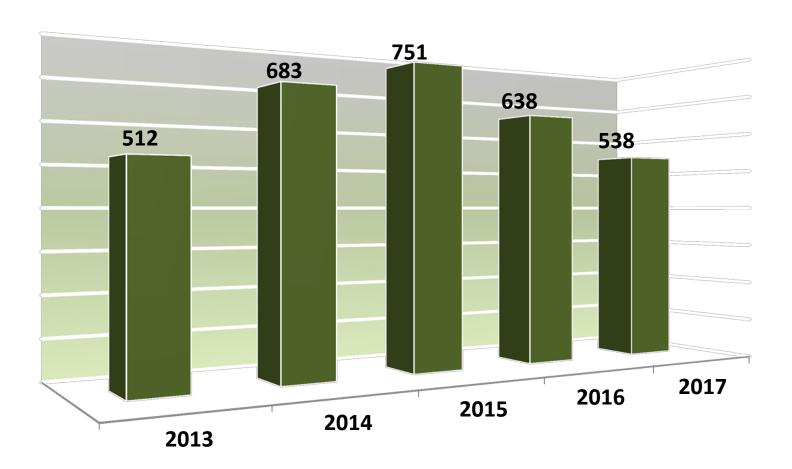

#### **Criminal Code Traffic Offences**

- 822 Impaired Driving Offences
- 104 Dangerous Operation MV
- 46 Other Criminal Code