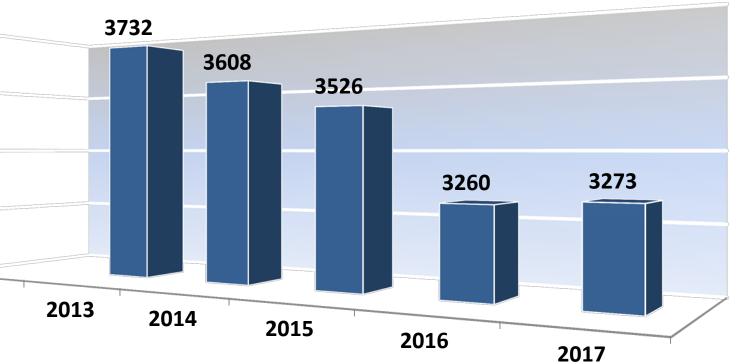

#### **Criminal Code Traffic Offences**

- 822 Impaired Driving Offences
- 104 Dangerous Operation MV
- 46 Other Criminal Code