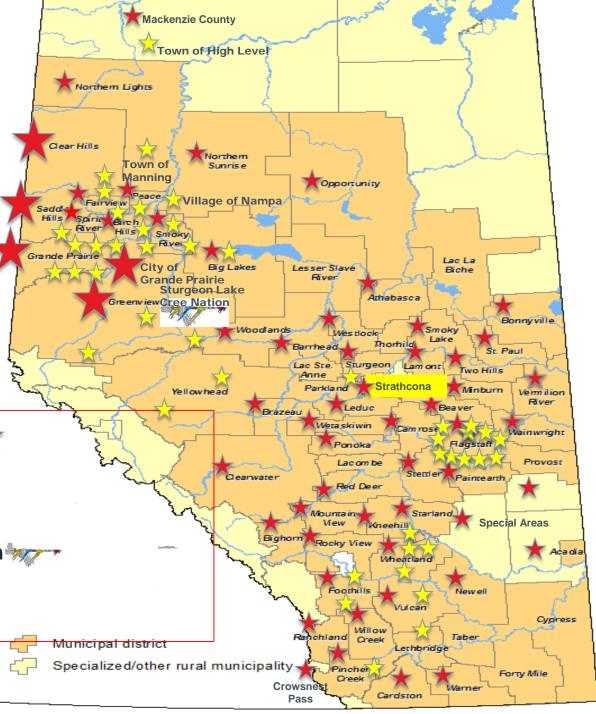

Municipal Leaders

B.C. - Peace River Regional District (7) ★★★★★★

#### 90% Rural Municipalities

- Up to \$65 per capita
- Up to \$200K per year

#### Urban Municipalities 1

\$2 - \$5 per capita

Sturgeon Lake Cree Nation

Generating \$1.7M per year (rural & urban)