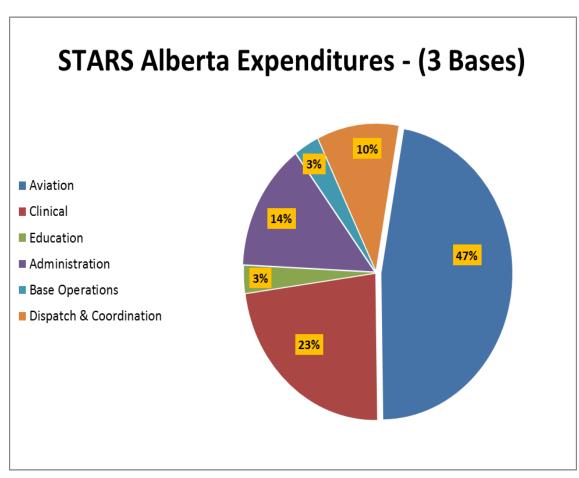

### **Achieving successes together**

| Funding in Thousands  AB Government Funding  Total Operating Costs /Capital Expenditures  AB Government Funding as a Percent of Costs | \$<br>\$       | 7,099<br>35,737<br>20%             |
|---------------------------------------------------------------------------------------------------------------------------------------|----------------|------------------------------------|
| STARS Gross Fundraising AB Lottery Calendar Site Registration / Emergency Contact Centre                                              | \$<br>\$<br>\$ | 16,010<br>12,263<br>1,014<br>3,311 |