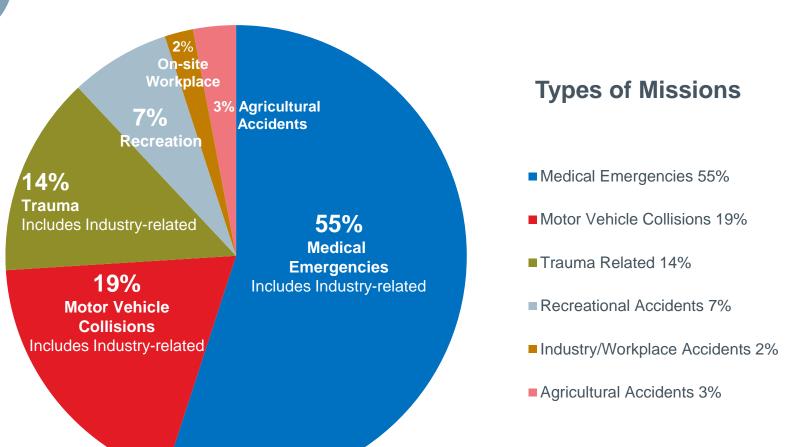

STARS°

2016/17 YEAR IN REVIEW



>36,000 MISSIONS SINCE 1985 MISSIONS 4, 200 REMOTE INDUSTRY SITES REGISTERED **HELICOPTERS** MEDICAL PERSONNEL 2,775 **COMMUNITIES IN 2016** 41,328 DONORS AND THREE PROVINCIAL GOVERNMENTS MADE IT ALL POSSIBLE THANK YOU!









# **TIME - TOOLS - TALENT**

Bringing critical care to the patient





# **TIME - TOOLS - TALENT**

Bringing critical care to the patient





### LEADING EDGE OF TECHNOLOGY

Bringing critical care to the patient





Hamilton T-1 Ventilator
Fully Featured ICU
Adult / Pediatric / Neonatal



**I-Stat Lab** 



**Video Laryngoscope** 



**Portable Ultrasound** 



12 Lead ECG Defibrillator



**EZ-IO Drill** 

#### **NEED AND DEMAND**

Rural residents disadvantaged by time & distance





## **FUELED BY GENEROSITY**

### **Achieving successes together**





| Funding in Thousands  AB Government Funding  Total Operating Costs /Capital Expenditures  AB Government Funding as a Percent of Costs | \$<br>\$       | 7,099<br>35,737<br>20%             |
|---------------------------------------------------------------------------------------------------------------------------------------|----------------|------------------------------------|
| STARS Gross Fundraising AB Lottery Calendar Site Registration / Emergency Contact Centre                                              | \$<br>\$<br>\$ | 16,010<br>12,263<br>1,014<br>3,311 |



## STRATHCONA COUNTY

#### Mission Review



| Mission Breakdown      | 2010 | 2011 | 2012 | 2013 | 2014 | 2015 | 2016 | 2017 | TOTAL |
|-----------