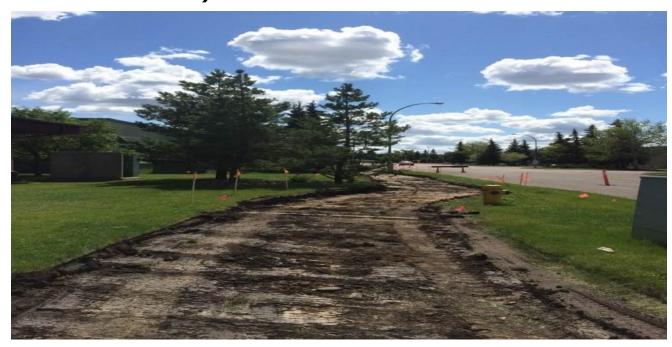

#### **Annual Trail Rehabilitation**

Details: Rehabilitation of 1.5km of asphalt trails and 1.5km of concrete sidewalks

Reference:

Enclosure Map # 7 - TAS