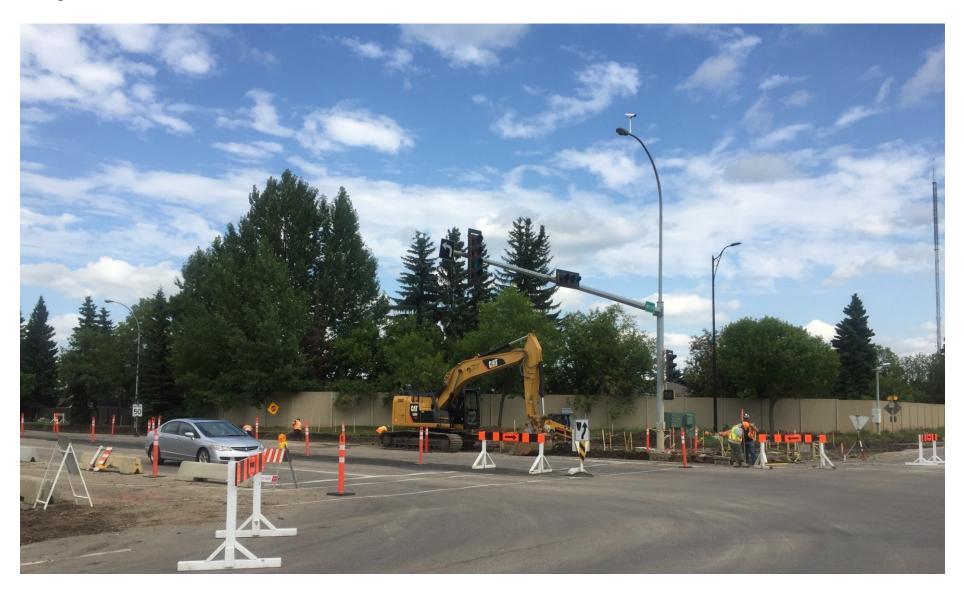

Design and land to continue on the remaining roadway section, from 800m east of Highway 21 to east of Range Road 225

<u>Reference:</u> Enclosure Map # 2 - TPE

Wye Road and Brentwood Boulevard Intersection Improvements

Details: 2018
Construction includes
~0.8 km of road
widening, extending east
to Estates Drive

Includes construction of 0.8 km of paved trail from Mitchell Street to Estates Drive

Township Road 560 and Range Road 213 Intersection Improvements