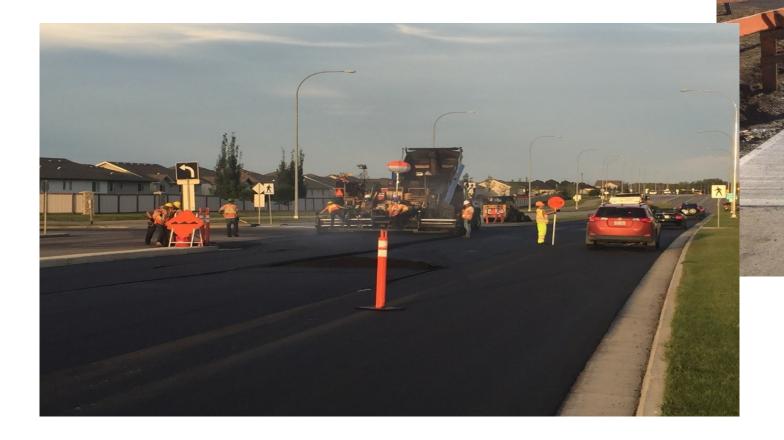

# Road Projects Planned for 2018 April 2018 Priorities Committee Meeting April 17, 2018

**Transportation Planning and Engineering** 

Garry Johnston, Manager Project Construction and Engineering

**Transportation and Agriculture Services** 

Ryan Wilson, Manager Transportation Infrastructure



#### Annual Residential Rehabilitation Program

Details: Approximately 9km of Sherwood Park residential streets



Reference:
Enclosure Man #

Enclosure Map # 4,5,8 - TAS



Annual Arterial Rehabilitation Program

Details: Approximately 3km of

industrial arterial streets







#### **Annual Trail Rehabilitation**



Details: Rehabilitation of 1.5km of asphalt trails and 1.5km of concrete sidewalks

Reference:

Enclosure Map # 7 - TAS



#### Annual Rural Road Rehabilitation Program





Range Road 213 Widening – Twp. Rd 530 to Twp. Rd 524



Details: Widening of 3.2km of

Class II grid road.



Enclosure Map # 3 - TAS



#### Annual Missing Sidewalk Program

Details: ~1.2 km of sidewalk, 2018 scope includes completing sections within the Broadmoor Centre Business Park (Kaska Rd, Chippewa Rd, Athabascan Ave, and Sioux Rd)









#### Centennial Community Housing Servicing - Construction

Details: 150m of greenfield urban roadway and sidewalk, 400m of storm sewer and 100m of sanitary sewer



#### Reference:

Enclosure Map # 1 - TPE



River Valley Allianc