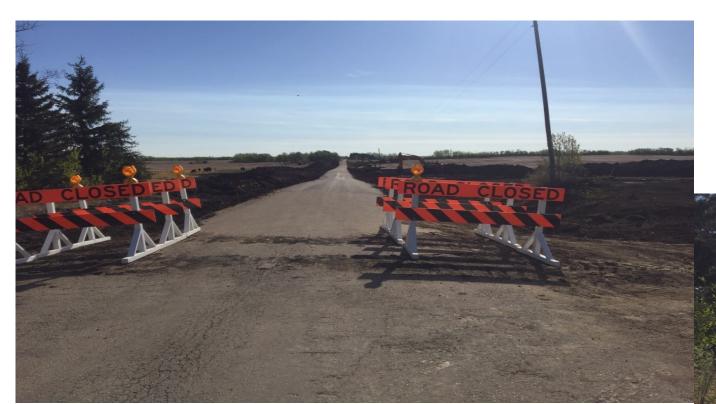

#### Annual Rural Road Rehabilitation Program

Range Road 213 Widening – Twp. Rd 530 to Twp. Rd 524

Details: Widening of 3.2km of

Class II grid road.

Enclosure Map # 3 - TAS