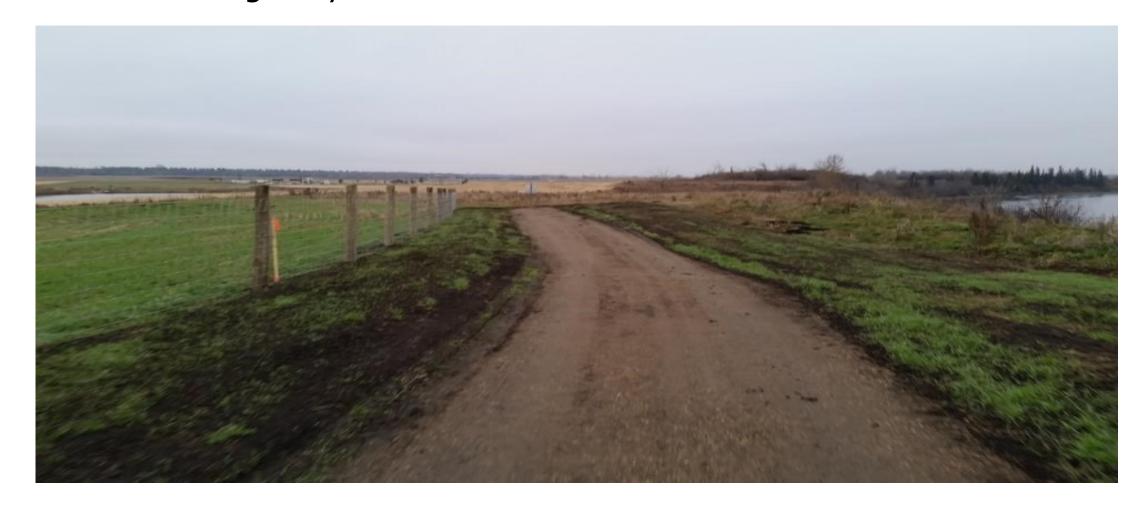

#### Annual Rural Road Rehabilitation Program

Range Road 213 Widening – Twp. Rd 530 to Twp. Rd 524

Details: Widening of 3.2km of

Class II grid road.

Enclosure Map # 3 - TAS