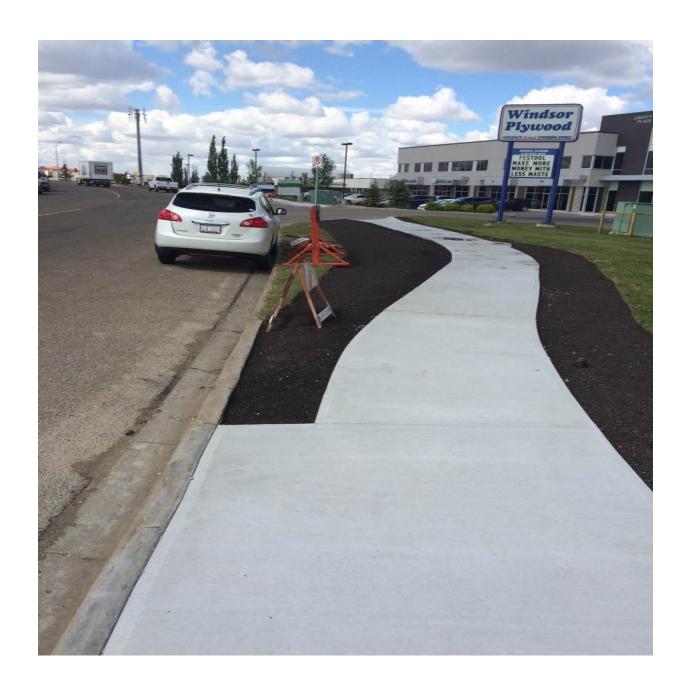

#### **Annual Trail Rehabilitation**

Details: Rehabilitation of 1.5km of asphalt trails and 1.5km of concrete sidewalks

Reference:

Enclosure Map # 7 - TAS