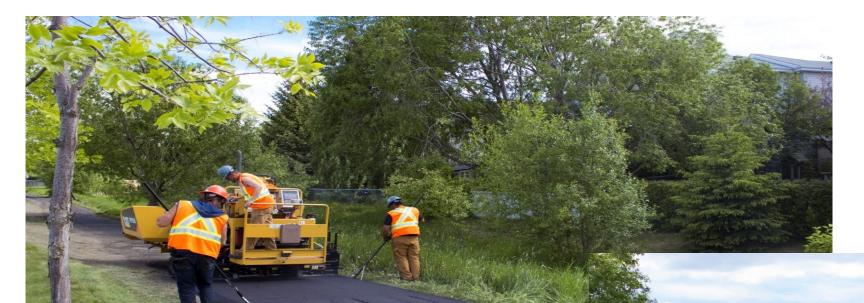

#### **Annual Trail Rehabilitation**

Details: Rehabilitation of 1.5km of asphalt trails and 1.5km of concrete sidewalks

Reference:

Enclosure Map # 7 - TAS