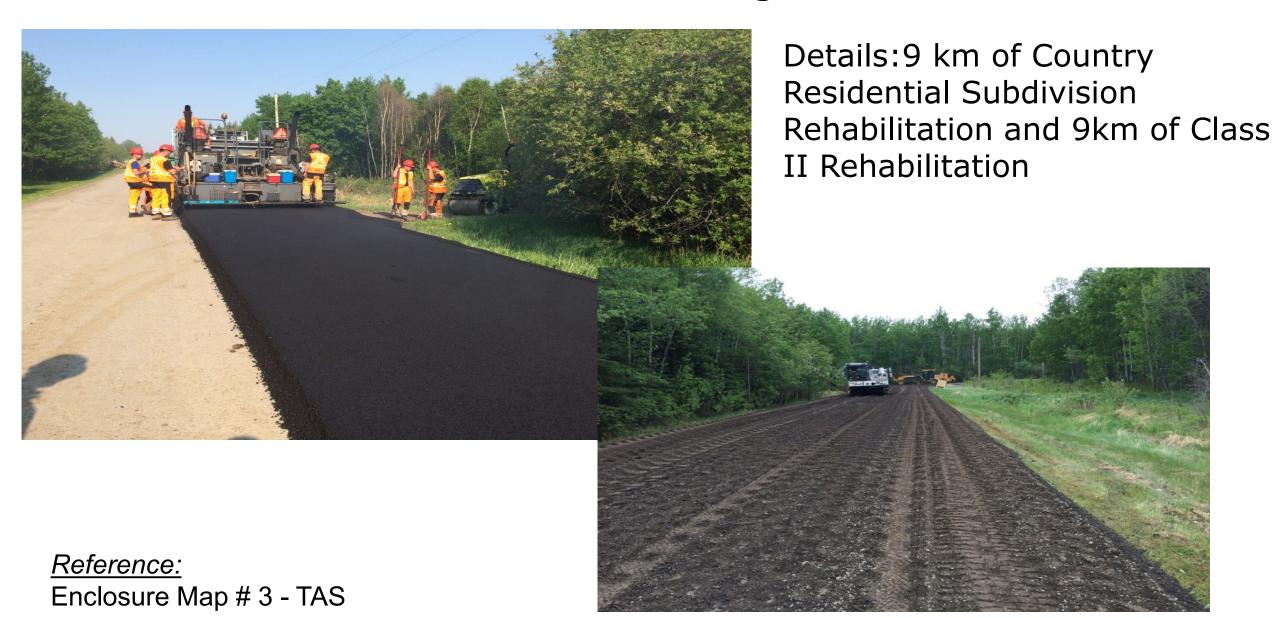

#### Annual Rural Road Rehabilitation Program

Range Road 213 Widening – Twp. Rd 530 to Twp. Rd 524

Details: Widening of 3.2km of

Class II grid road.

Enclosure Map # 3 - TAS