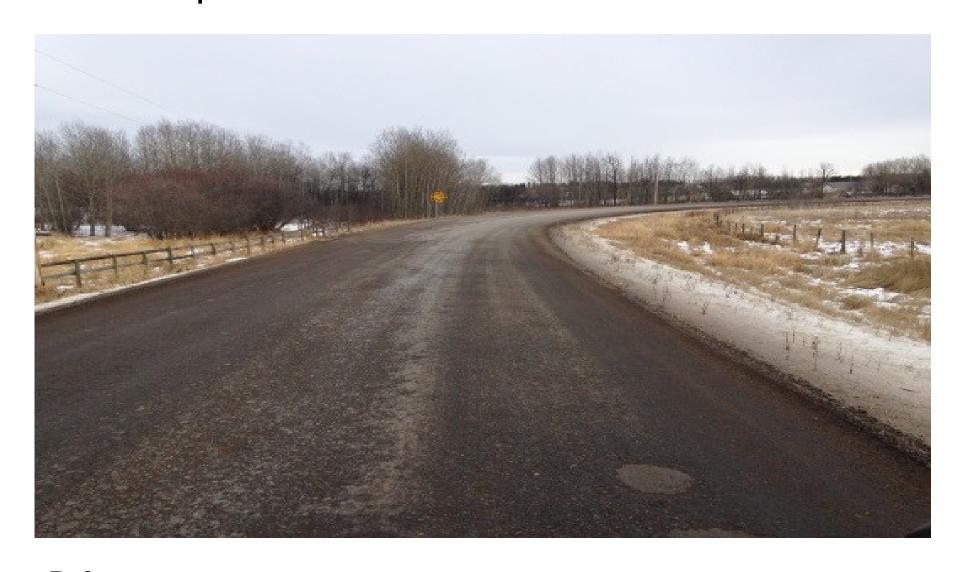

#### Reference:

Enclosure Map # 1, 2 RPC Lead, TPE Project Management

Township Road 522, 800m east of Highway 21, to Range Road 224 Road Improvements

Details: Construction of ~0.5 km of road widening, 2018 limits include the curve at Range Road 224

Design and land to continue on the remaining roadway section, from 800m east of Highway 21 to east of Range Road 225

<u>Reference:</u> Enclosure Map # 2 - TPE

Wye Road and Brentwood Boulevard Intersection Improvements