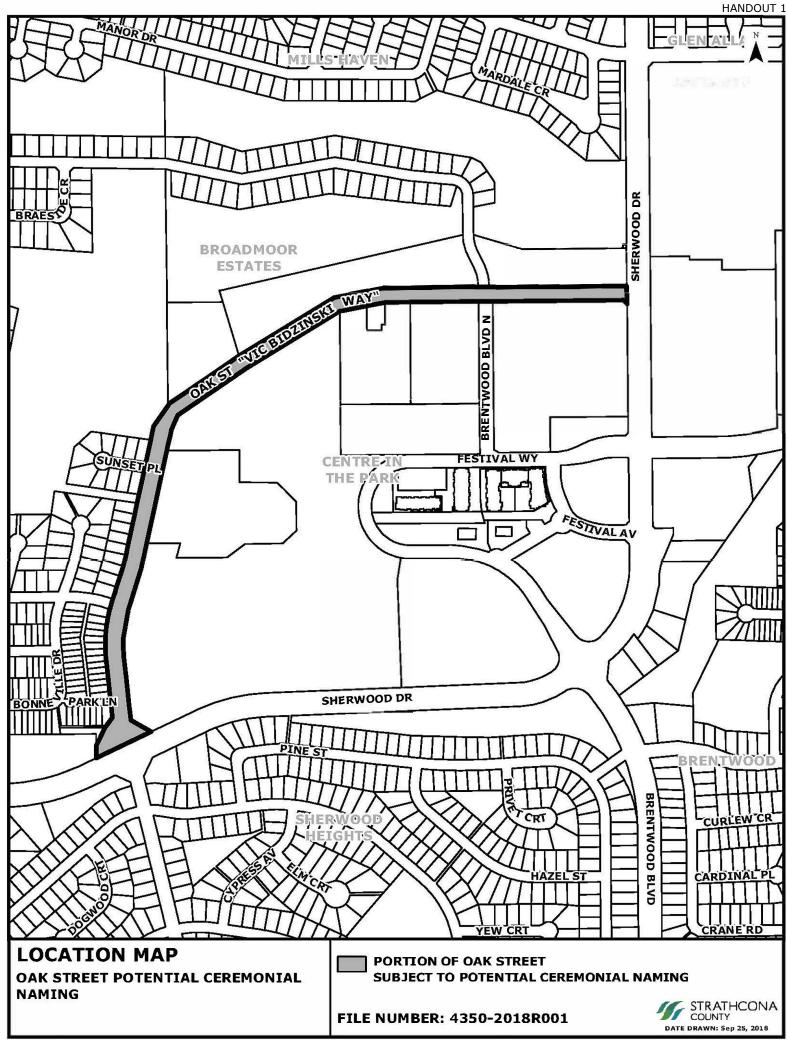

## Updated Costs Associated with the Potential Ceremonial Naming of a Portion of Oak Street

| l l                                                | ector Street Signs                        | Cost  |  |
|----------------------------------------------------|-------------------------------------------|-------|--|
| 3 re                                               | quired                                    |       |  |
| To be placed above the existing street blade signs |                                           |       |  |
| 1.                                                 |                                           | \$115 |  |
|                                                    |                                           |       |  |
|                                                    | Vic Bidzinski Way                         |       |  |
|                                                    | 44"x6" 3.5" LETTER HEIGHT- dgw 3m - qty 1 |       |  |
|                                                    |                                           |       |  |

| Arter | ial Street Signs                                                     | Cost    |
|-------|----------------------------------------------------------------------|---------|
| 4 req | uired                                                                |         |
| To be | placed on the signal mast arms along Sherwood Drive                  |         |
| 2.    |                                                                      | \$1,338 |
|       |                                                                      |         |
|       | Vic Bidzinski Way                                                    |         |
|       | VIC DIGZIIISKI VVGY                                                  |         |
|       | Oak Street                                                           |         |
|       | 96"x24"<br>8" TOP LINE LETTER HEIGHT<br>6" BOTTOM LINE LETTER HEIGHT |         |

| Adding Ceremonial Name to County Property Signage |   |                    | Cost    |
|---------------------------------------------------|---|--------------------|---------|
| 3.                                                | • | 4 decals           | \$5,800 |
|                                                   | • | 1 bronze lettering |         |
|                                                   | • | 6 park signs       |         |
|                                                   |   |                    |         |

| Memorial Plaque at NE Corner of Sherwood Drive/Oak Street West of the Fire Hall |  | Cost    |
|---------------------------------------------------------------------------------|--|---------|
| 5.                                                                              |  | \$7,500 |