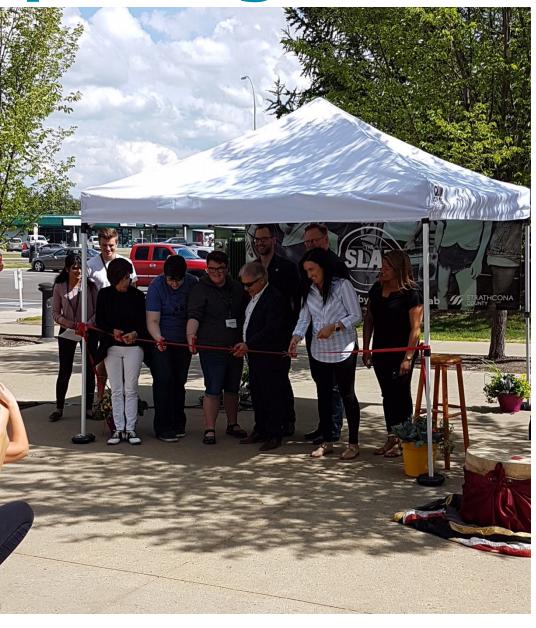

oard games, and a safe place to connect in the community.

### 2. STUFF TO DO



The outdoor space will include outdoor games, books and plenty of room to kick back and relax!

### CIDANTED CTACE



All creative individuals between the ages of 12 and 18 are invited to our summer stage. If you are an aspiring musician, painter or poet, come show your stuff this summer. Contact Niall.Weber@Strathcona.ca to sign up.

### 4. OPPORTUNITY

There will be numerous opportunities for youth who want to get experience in leadership, volunteering, mentoring and social entrepreneurship. For more information, visit

Strathcona.ca/theslab

### 5. A SAFE, INCLUSIVE SPACE FOR ALL



A safe, inclusive space for young people to express themselves.

www.strathcona.ca/theslab



## The Opening of The Slab















### What We Saw at The Slab

Slab Participants

Average Age 15.2 years old



Most Popular Events at The Slab

51 youth • Battle of the Bands

26 youth

Fortnite Tournament

26 youth

 Magic the Gathering Card **Tournament** 

20 youth

• Paint Night



## What We Heard at The Slab

https://youtu.be/MrXIeKG2uAw



## What We Heard





## **Conversations at The Slab**











brianna\_ringette01 Had an awesome ringette get together with you guys today, make sure to come to @slabyouth sometime!



My kids have been enjoying The Slab this summer....thank you for having a fun/safe place for the youth of our community to hang out this summer! Beat them sitting on devices on the couch!!! I haven't been there myself (my teens would be horrified....lol)....but it sounds like it has b