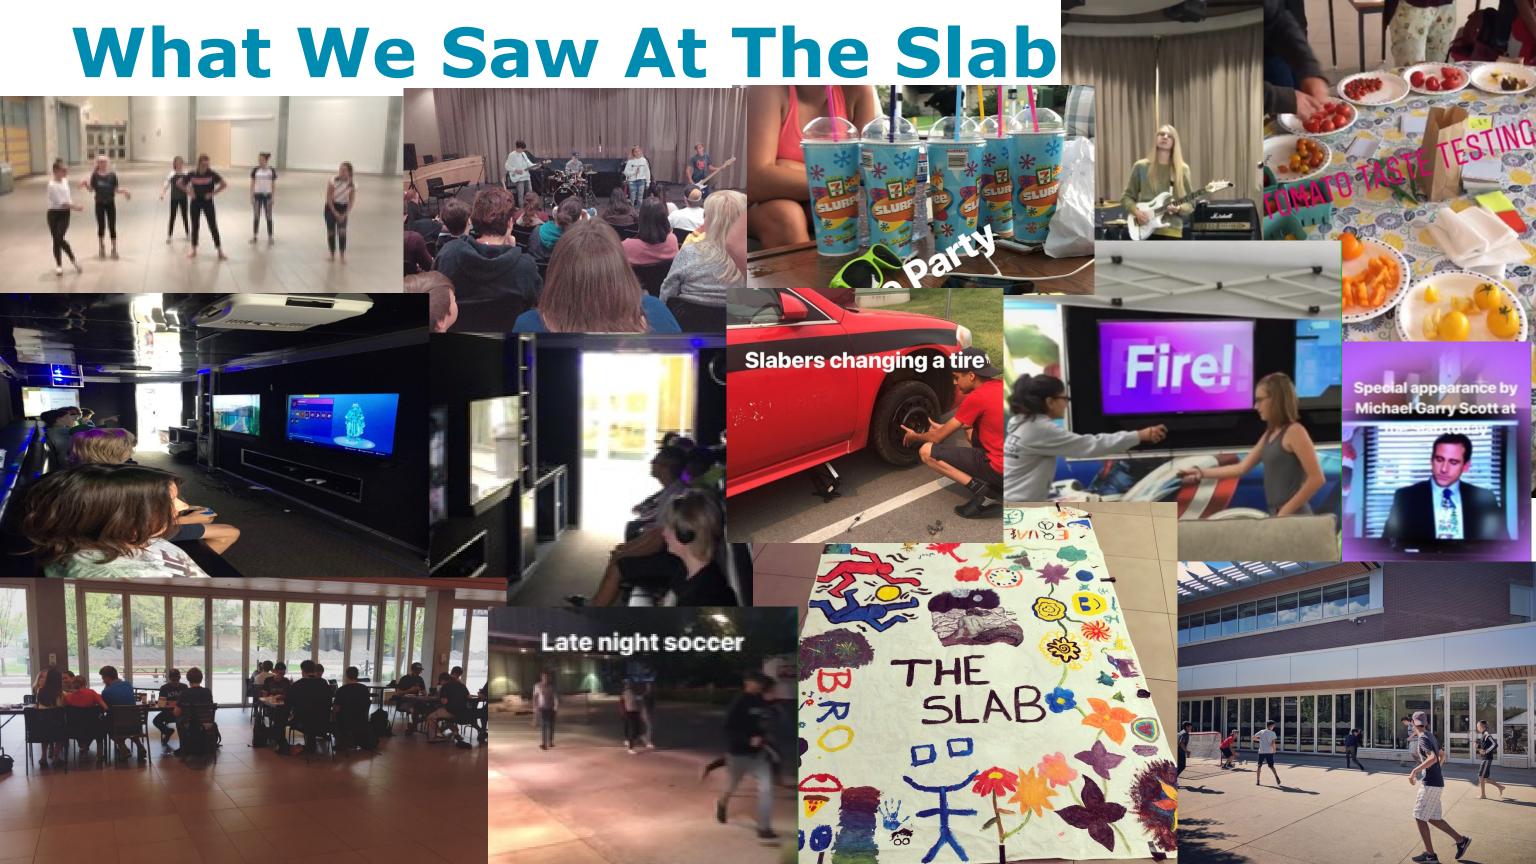

### What We Saw at The Slab

Slab Participants

Average Age 15.2 years old

Most Popular Events at The Slab

51 youth • Battle of the Bands

26 youth

Fortnite Tournament

26 youth

 Magic the Gathering Card **Tournament** 

20 youth

• Paint Night