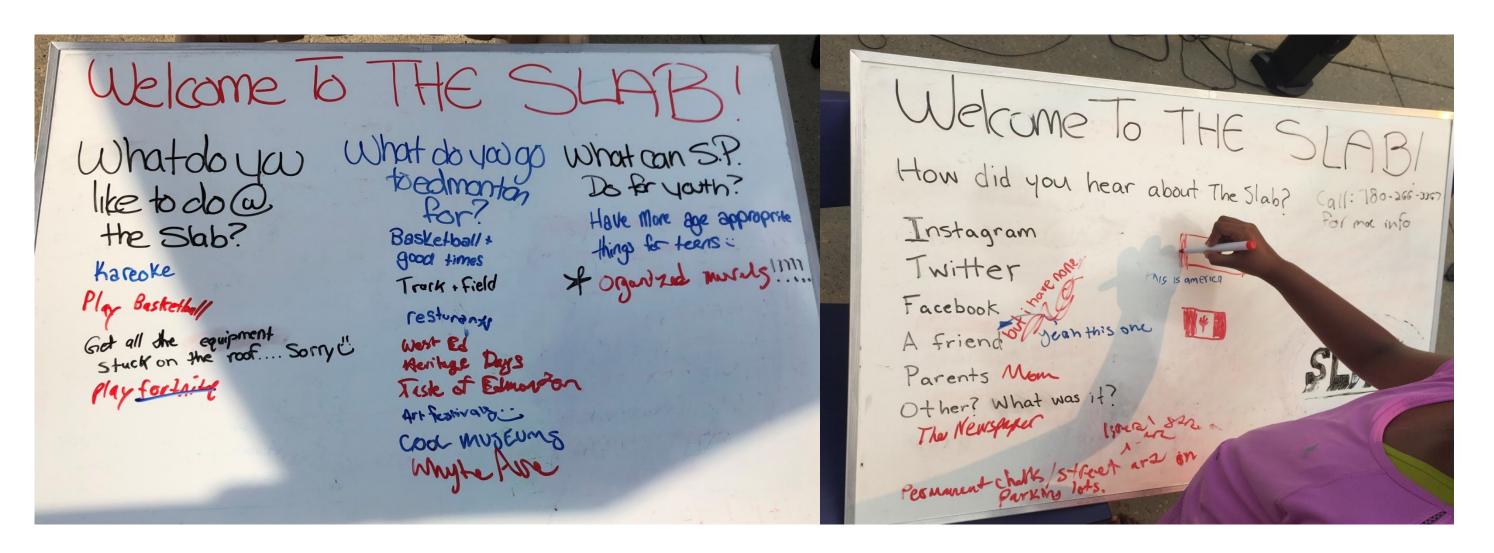

## What We Heard

## **Conversations at The Slab**

brianna\_ringette01 Had an awesome ringette get together with you guys today, make sure to come to @slabyouth sometime!

My kids have been enjoying The Slab this summer....thank you for having a fun/safe place for the youth of our community to hang out this summer! Beat them sitting on devices on the couch!!! I haven't been there myself (my teens would be horrified....lol)....but it sounds like it has been fun!

### What We Learned

Events and activities increase participation

Mentorship + facilitation

Flexibility/improvisation

Location and accessibility to transit

Lounge area / rec