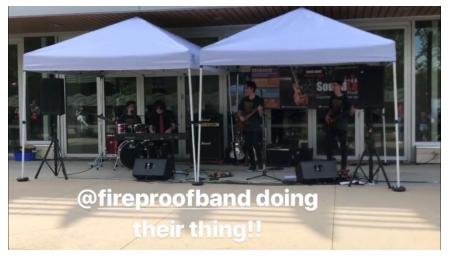

### What We Saw at The Slab

Slab Participants

Average Age 15.2 years old

Most Popular Events at The Slab

51 youth • Battle of the Bands

26 youth

Fortnite Tournament

26 youth