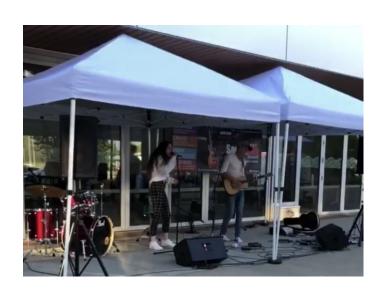

### CIDANTED CTACE

All creative individuals between the ages of 12 and 18 are invited to our summer stage. If you are an aspiring musician, painter or poet, come show your stuff this summer. Contact Niall.Weber@Strathcona.ca to sign up.

### What We Saw at The Slab

Slab Participants

Average Age 15.2 years old

Most Popular Events at The Slab

51 youth • Battle of the Bands

26 youth

Fortnite Tournament

26 youth