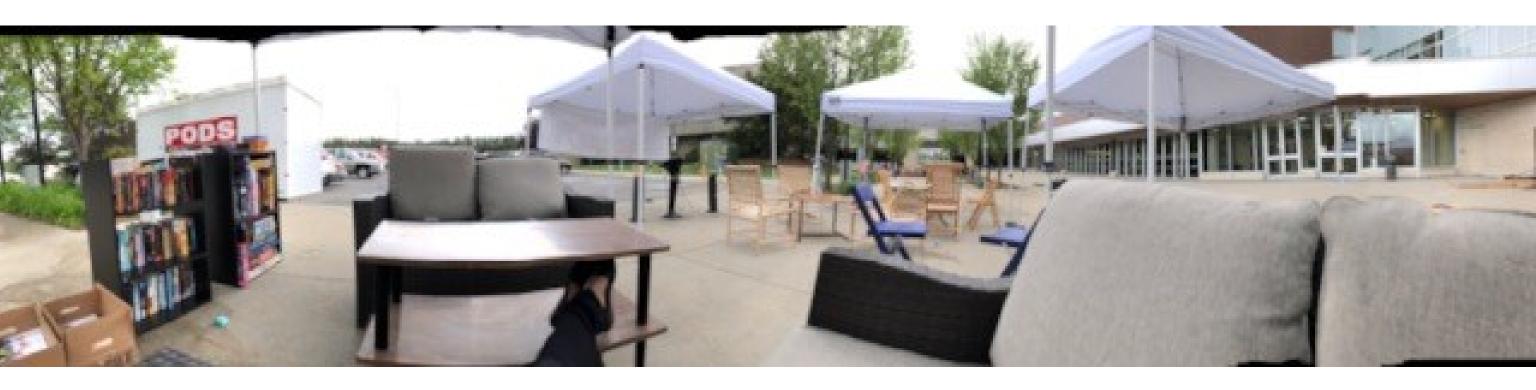

## The Creation of The Slab

Transcend Coffee

FIND Edmonton

OUTSIDE IN THE EAST PLAZA OF THE COMMUNITY CENTRE (2001 SHERWOOD DR.) SHERWOOD PARK