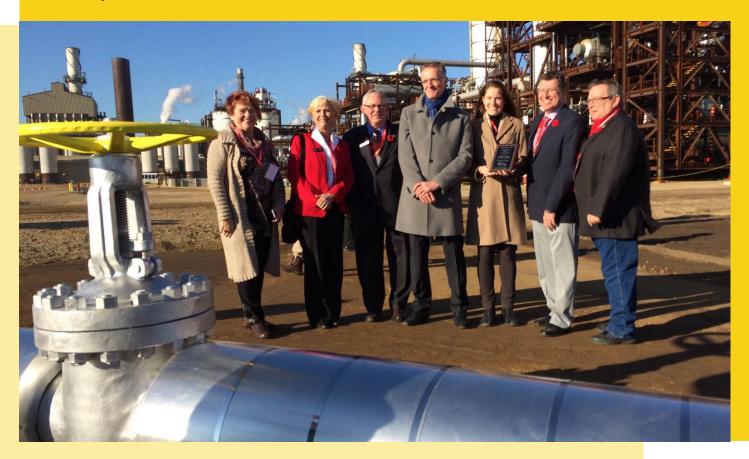

# **QUEST CARBON CAPTURE & STORAGE START UP**

- International attention on Strathcona County Tour delegations from UK, South Korea, Mexico, Taiwan, China, USA, Norway, etc.
- Launch/Valve Turning in November attracted international media
- One part of solution to climate change