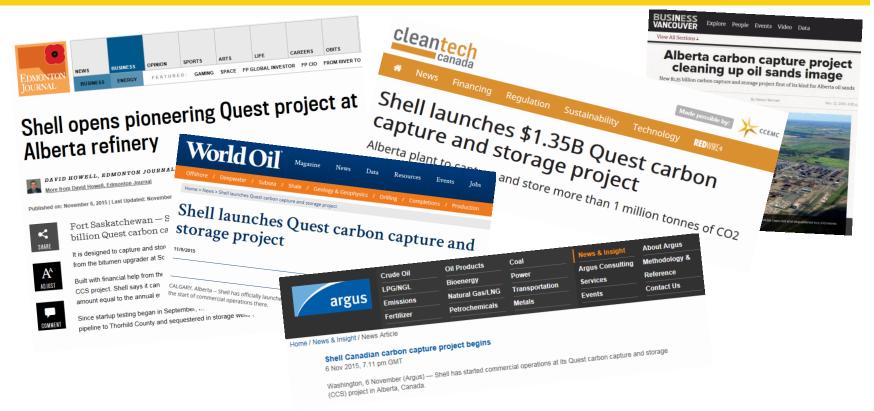

# **QUEST CARBON CAPTURE & STORAGE START UP**

- International attention on Strathcona County Tour delegations from UK, South Korea, Mexico, Taiwan, China, USA, Norway, etc.
- Launch/Valve Turning in November attracted international media
- One part of solution to climate change