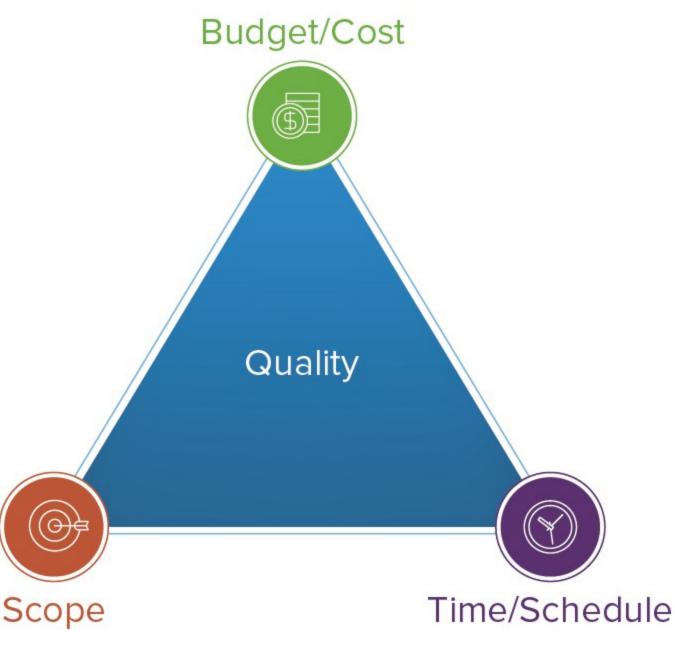

# **Project Management Elements**

### • Time:

- The estimated time to reach project completion
- Cost:
  - The approved budget for the project including resources and dollars
- Scope:
  - The deliverables that fulfill the project's expectations