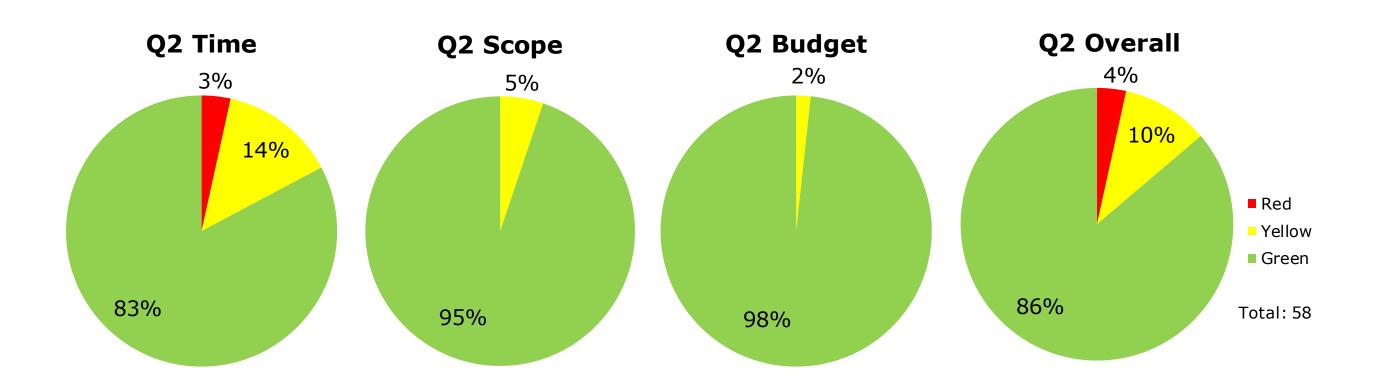

ting**

September 17, 2019









# **Project Management Elements**

### • Time:

- The estimated time to reach project completion
- Cost:
  - The approved budget for the project including resources and dollars
- Scope:
  - The deliverables that fulfill the project's expectations





# **Project Health**



Green - Status given when project is running within budget, timeline, and scope expectations.

**Yellow** - Status given when the budget, timeline or scope of the project is at risk or deserves special attention.

**Red** - Status given when the budget, timeline or scope of the project has fallen dramatically behind, has encountered a major setback, is significantly over budget, or is outside the expected parameters.



## **Corporate Initiative Progress Results**

### 2019 Results