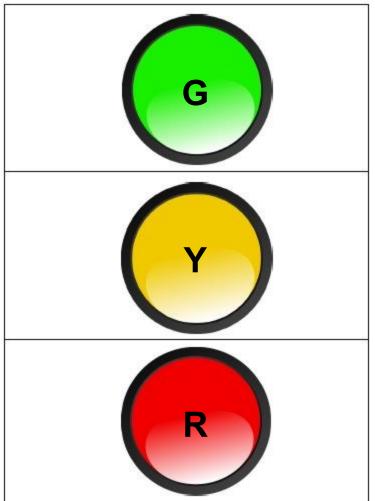

# **Project Health**

Green - Status given when project is running within budget, timeline, and scope expectations.

**Yellow** - Status given when the budget, timeline or scope of the project is at risk or deserves special attention.

**Red** - Status given when the budget, timeline or scope of the project has fallen dramatically behind, has encountered a major setback, is significantly over budget, or is outside the expected parameters.