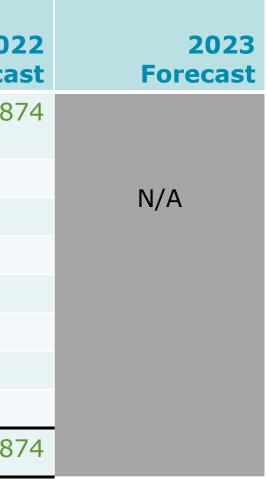

## **IPS multi-year reconciliation**

|                                  | 2020<br>Recommended<br>budget | 2021<br>Forecast | 202<br>Foreca |
|----------------------------------|-------------------------------|------------------|---------------|
| 2019 AIP multi-year budget       | \$63,165,640                  | \$63,561,174     | \$63,959,8    |
| Net delta – base                 | (293,639)                     | (663,127)        | (403,60       |
| Net delta – change requests      | 94,448                        | 638,631          | 888,6         |
| Net delta – other considerations | -                             | -                |               |
| Total net delta                  | (199,191)                     | (24,496)         | 485,0         |
| 2020 recommended budget          | \$62,966,449                  | \$63,536,678     | \$64,444,88   |

#### **IPS multi-year reconciliation** (2023)

|                                  | 2020<br>Recommended<br>budget | 2021<br>Forecast | 2022<br>Forecast | 2023<br>Forecast |
|----------------------------------|-------------------------------|------------------|------------------|------------------|
| 2019 AIP multi-year budget       | \$63,165,640                  | \$63,561,174     | \$63,959,816     |                  |
| Net delta – base                 | (293,639)                     | (663,127)        | (403,600)        |                  |
| Net delta – change requests      | 94,448                        | 638,631          | 485,064          |                  |
| Net delta – other considerations | -                             | -                | -                |                  |
| Total net delta                  | (199,191)                     | (24,496)         | 485,064          |                  |
| 2020 recommended budget          | \$62,966,449                  | \$63,536,678     | \$64,444,880     | \$64,186,066     |