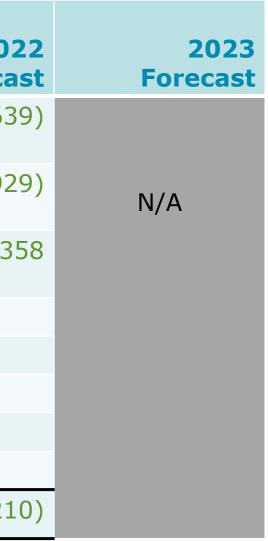

## **Delta – staffing increase requests**

| Staffing Increase Requests (SIR)<br>additions / (reductions)   | 2020<br>Recommended<br>budget | 2021<br>Forecast | 202<br>Foreca |
|----------------------------------------------------------------|-------------------------------|------------------|---------------|
| SIR-17 – TPE Cancelled Traffic<br>Technologist & Liaison       | \$-                           | (\$105,047)      | (\$109,63     |
| SIR-18 – TPE Cancelled Temporary<br>NAIT Student term increase | (21,929)                      | (21,929)         | (21,92        |
| SIR-132 – TAS Temporary to Permanent<br>Agriculture Technician | 8,376                         | 9,358            | 9,3           |
|                                                                |                               |                  |               |
|                                                                |                               |                  |               |
|                                                                |                               |                  |               |
| Net SIR additions / (reductions)                               | (\$13,553)                    | (\$117,618)      | (\$122,21     |