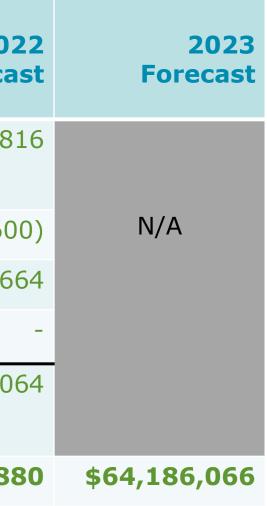

## **IPS multi-year reconciliation**

|                                  | 2020<br>Recommended<br>budget | 2021<br>Forecast | 202<br>Foreca |
|----------------------------------|-------------------------------|------------------|---------------|
| 2019 AIP multi-year budget       | \$63,165,640                  | \$63,561,174     | \$63,959,8    |
| Net delta – base                 | (293,639)                     | (663,127)        | (403,60       |
| Net delta – change requests      | 94,448                        | 638,631          | 888,6         |
| Net delta – other considerations | -                             | -                |               |
| Total net delta                  | (199,191)                     | (24,496)         | 485,0         |
| 2020 recommended budget          | \$62,966,449                  | \$63,536,678     | \$64,444,88   |

#### **IPS multi-year reconciliation** (2023)

|                                  | 2020<br>Recommended<br>budget | 2021<br>Forecast | 2022<br>Forecast | 2023<br>Forecast |
|----------------------------------|-------------------------------|------------------|------------------|------------------|
| 2019 AIP multi-year budget       | \$63,165,640                  | \$63,561,174     | \$63,959,816     |                  |
| Net delta – base                 | (293,639)                     | (663,127)        | (403,600)        |                  |
| Net delta – change requests      | 94,448                        | 638,631          | 485,064          |                  |
| Net delta – other considerations | -                             | -                | -                |                  |
| Total net delta                  | (199,191)                     | (24,496)         | 485,064          |                  |
| 2020 recommended budget          | \$62,966,449                  | \$63,536,678     | \$64,444,880     | \$64,186,066     |