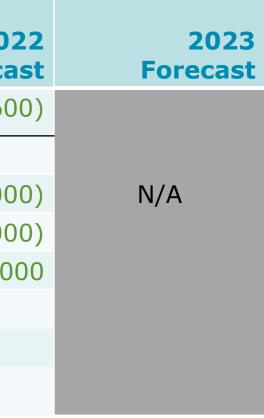

### Delta – base

| Base delta                 | 2020<br>Recommended<br>budget | 2021<br>Forecast | 20<br>Foreca |
|----------------------------|-------------------------------|------------------|--------------|
| Net base delta             | (\$293,639)                   | (\$663,127)      | (\$403,60    |
|                            |                               |                  |              |
| Reduce vacant positions    | (290,000)                     | (290,000)        | (290,00      |
| Revise projected inflation | -                             | (430,000)        | (175,00      |
| Revise projected growth    | -                             | 56,000           | 60,0         |
|                            |                               |                  |              |
|                            |                               |                  |              |
|                            |                               |                  |              |