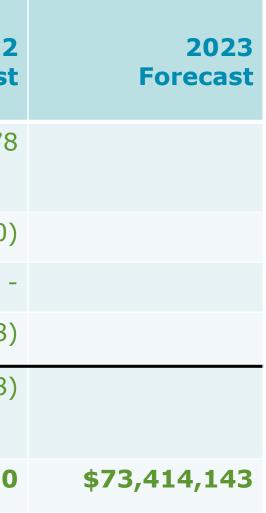

# **UT multi-year reconciliation**

|                                          | 2020<br>Recommended<br>budget | 2021<br>Forecast | 2022<br>Forecast |
|------------------------------------------|-------------------------------|------------------|------------------|
| 2019 AIP multi-year budget -<br>expenses | \$70,180,564                  | \$71,604,610     | \$73,415,478     |
| Net delta – base                         | (1,266,434)                   | (1,250,067)      | (1,445,000)      |
| Net delta – change requests              | 100,000                       | -                | -                |
| Net delta – other considerations         | (495,002)                     | (466,068)        | (465,968)        |
| Total net delta                          | (1,661,436)                   | (1,716,135)      | (1,910,968)      |
| 2020 recommended budget –<br>expenses    | \$68,519,128                  | \$69,888,475     | \$71,504,510     |

#### **UT multi-year reconciliation** (2023)

|                                          | 2020<br>Recommended<br>budget | 2021<br>Forecast | 2022<br>Forecast |
|------------------------------------------|-------------------------------|------------------|------------------|
| 2019 AIP multi-year budget –<br>expenses | \$70,180,564                  | \$71,604,610     | \$73,415,478     |
| Net delta – base                         | (1,266,434)                   | (1,250,067)      | (1,445,000)      |
| Net delta – change requests              | 100,000                       | -                | -                |
| Net delta – other considerations         | (495,002)                     | (466,068)        | (465,968)        |
| Total net delta                          | (1,661,436)                   | (1,716,135)      | (1,910,968)      |
| 2020 recommended budget –<br>expenses    | \$68,519,128                  | \$69,888,475     | \$71,504,510     |