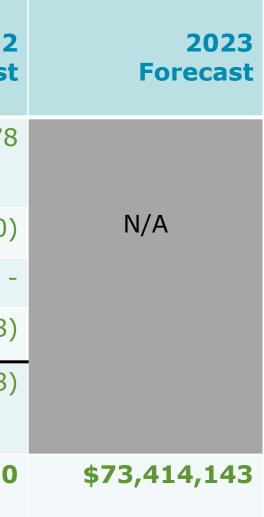

# **UT multi-year reconciliation**

|                                          | 2020<br>Recommended<br>budget | 2021<br>Forecast | 2022<br>Forecast |
|------------------------------------------|-------------------------------|------------------|------------------|
| 2019 AIP multi-year budget -<br>expenses | \$70,180,564                  | \$71,604,610     | \$73,415,478     |
| Net delta – base                         | (1,266,434)                   | (1,250,067)      | (1,445,000)      |
| Net delta – change requests              | 100,000                       | -                | -                |
| Net delta – other considerations         | (495,002)                     | (466,068)        | (465,968)        |
| Total net delta                          | (1,661,436)                   | (1,716,135)      | (1,910,968)      |
| 2020 recommended budget –<br>expenses    | \$68,519,128                  | \$69,888,475     | \$71,504,510     |

#### **UT multi-year reconciliation** (2023)

|                                          | 2020<br>Recommended<br>budget | 2021<br>Forecast | 2022<br>Forecast |
|------------------------------------------|-------------------------------|------------------|------------------|
| 2019 AIP multi-year budget –<br>expenses | \$70,180,564                  | \$71,604,610     | \$73,415,478     |
| Net delta – base                         | (1,266,434)                   | (1,250,067)      | (1,445,000)      |
| Net delta – change requests              | 100,000                       | -                | -                |
| Net delta – other considerations         | (495,002)                     | (466,068)        | (465,968)        |
| Total net delta                          | (1,661,436)                   | (1,716,135)      | (1,910,968)      |
| 2020 recommended budget –<br>expenses    | \$68,519,128                  | \$69,888,475     | \$71,504,510     |