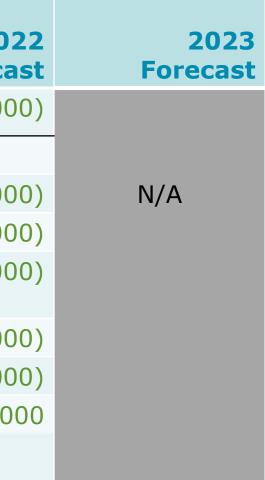

#### Delta – base

|                                                            | 2020<br>Recommended | 2021          | 20          |
|------------------------------------------------------------|---------------------|---------------|-------------|
| Base delta                                                 | budget              | Forecast      | Foreca      |
| Net base delta                                             | (\$1,266,434)       | (\$1,250,067) | (\$1,445,00 |
|                                                            |                     |               |             |
| Lower volumes of water purchases                           | (611,000)           | (650,000)     | (700,00     |
| Lower wastewater treatment Volume                          | (314,000)           | (100,000)     | (150,00     |
| Lower volumes estimated & cost for recycling in the County | (420,000)           | (450,000)     | (460,00     |
| Increased electricity cost                                 | 135,000             | (53,000)      | (54,00      |
| Benefits                                                   | -                   | -             | (\$110,00   |
| Other                                                      | (56,434)            | 2,933         | 29,0        |
|                                                            |                     |               |             |