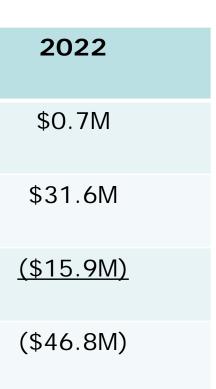

## Base Budget (2019 – 2022)

|                                    | 2019             | 2020             | 2021             |
|------------------------------------|------------------|------------------|------------------|
| Revenue                            | \$0.7M           | \$0.7M           | \$0.7M           |
| Expense                            | \$31.3 M         | \$31.4M          | \$31.6M          |
| Non-Operating<br>Revenue/(Expense) | <u>(\$15.6M)</u> | <u>(\$15.9M)</u> | <u>(\$15.9M)</u> |
| Net Impact for<br>Budget Purposes  | (\$46.2M)        | (\$46.6M)        | (\$46.8M)        |

Please refer to section 3.2.1, page 150 for details