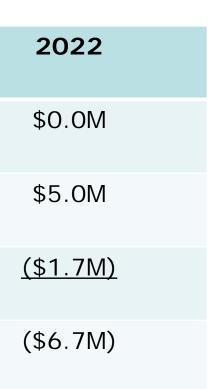

## Base Budget (2019 – 2022)

|                                    | 2019            | 2020            | 2021            |
|------------------------------------|-----------------|-----------------|-----------------|
| Revenue                            | \$0.OM          | \$0.0M          | \$0.0M          |
| Expense                            | \$4.8M          | \$4.9M          | \$5.OM          |
| Non-Operating<br>Revenue/(Expense) | <u>(\$1.7M)</u> | <u>(\$1.7M)</u> | <u>(\$1.7M)</u> |
| Net Impact for<br>Budget Purposes  | (\$6.5M)        | (\$6.6M)        | (\$6.7M)        |

Please refer to section 3.2.1, page 162 for details