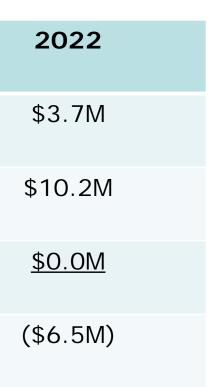

## Base Budget (2019 – 2022)

|                                    | 2019          | 2020          | 2021          |
|------------------------------------|---------------|---------------|---------------|
| Revenue                            | \$3.7M        | \$3.7M        | \$3.7M        |
| Expense                            | \$10.0M       | \$10.2M       | \$10.2M       |
| Non-Operating<br>Revenue/(Expense) | <u>\$0.0M</u> | <u>\$0.0M</u> | <u>\$0.0M</u> |
| Net Impact for<br>Budget Purposes  | (\$6.3M)      | (\$6.5M)      | (\$6.5M)      |