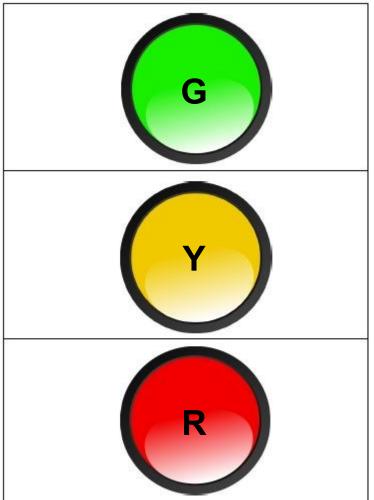

# **Project Health**

**Green** - Status given when project is running within budget, timeline, and scope expectations.

**Yellow** - Status given when the budget, timeline or scope of the project is at risk or deserves special attention.

**Red** - Status given when the budget, timeline or scope of the project has fallen dramatically behind, has encountered a major setback, is significantly over budget, or is outside the expected parameters.