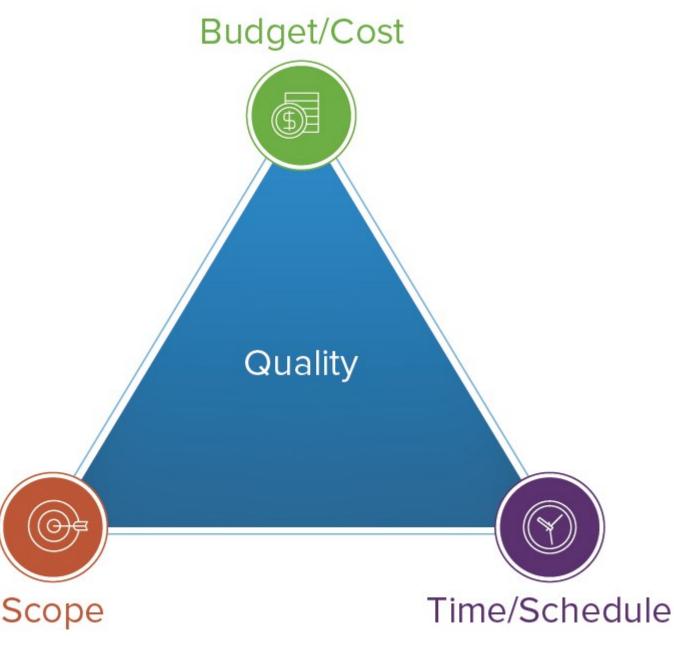

# **Project Management Elements**

2

- Time:
  - The estimated time to reach project completion
- Cost:
  - The approved budget for the project including resources and dollars
- Scope:
  - The deliverables that fulfill the project's expectations