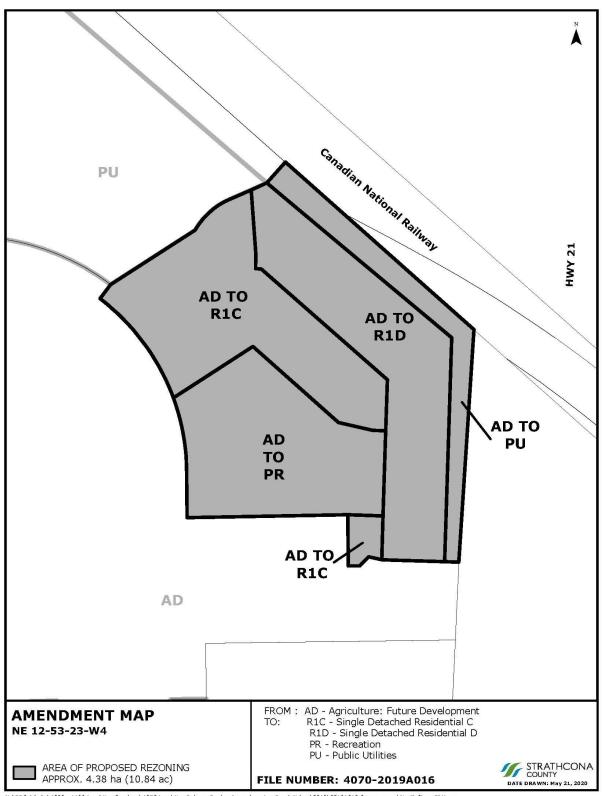

Council enacts:

| Purpose                | 1 | rezone approximathe NE 12-53-23-                                                                                                                                                                                                                                                                 | is bylaw is to amend Bylaw 6-2015 to<br>tely 4.38 hectares (10.84 acres) in<br>W4 to R1C Single Detached<br>O Single Detached Residential D, PR<br>O Public Utilities. |
|------------------------|---|--------------------------------------------------------------------------------------------------------------------------------------------------------------------------------------------------------------------------------------------------------------------------------------------------|------------------------------------------------------------------------------------------------------------------------------------------------------------------------|
| Amendments             | 2 | Bylaw 6-2015 is amended as follows:                                                                                                                                                                                                                                                              |                                                                                                                                                                        |
|                        |   | (a) approximately 4.38 hectares (10.84 acres) in the NE 12-53-23-W4 is rezoned from AD – Agriculture: Future Development to R1C Single Detached Residential C, R1D Single Detached Residential D, PR Recreation, and PU Public Utilities as outlined on Schedule "A" attached to this bylaw; and |                                                                                                                                                                        |
|                        |   | Urban Service                                                                                                                                                                                                                                                                                    | e B, Urban Service Area Map U22,<br>Area Map U23 and Rural Service Area<br>nended to reflect the change set out<br>of this bylaw.                                      |
| FIRST READING:         |   |                                                                                                                                                                                                                                                                                                  |                                                                                                                                                                        |
| SECOND READING:        |   |                                                                                                                                                                                                                                                                                                  |                                                                                                                                                                        |
| THIRD READING:         |   |                                                                                                                                                                                                                                                                                                  |                                                                                                                                                                        |
| SIGNED THIS day of, 20 |   |                                                                                                                                                                                                                                                                                                  |                                                                                                                                                                        |
|                        |   |                                                                                                                                                                                                                                                                                                  | MAYOR                                                                                                                                                                  |
|                        |   |                                                                                                                                                                                                                                                                                                  | DIRECTOR, LEGISLATIVE AND LEGAL SERVICES                                                                                                                               |

## **SCHEDULE "A"**

N:\PDS Admin\4000 - 4499 Land Use Services\4070 Land Use Bylaw - Zoning Amendments - Rural, Urban\2019\2019A016-Summerwood North Stage 5\Maps