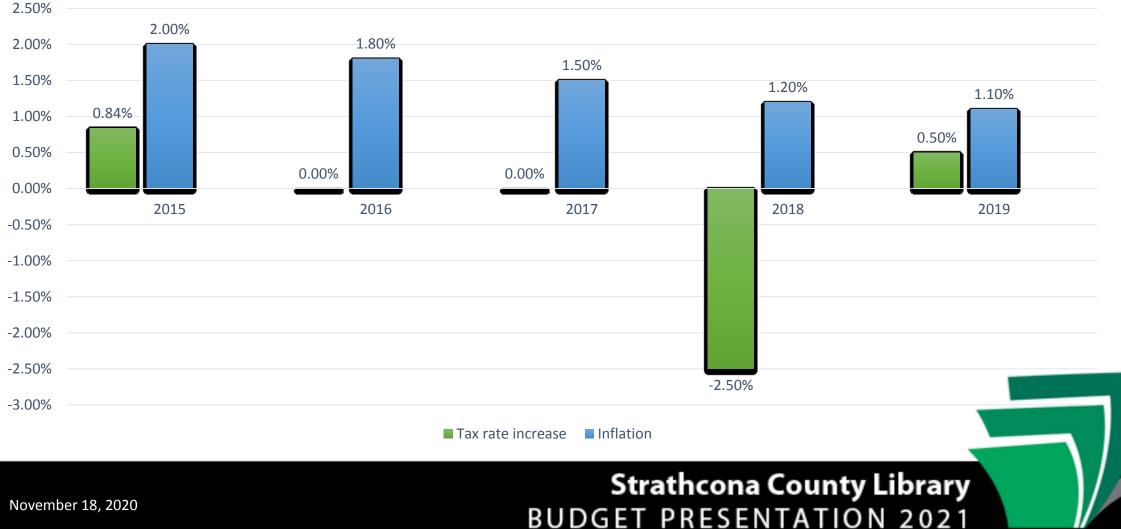

-------------------------------|-------------|---------------------------------------------------------------------------|
| Revenue reductions              | (46)        | Fewer patron visits to the Library, reduced lending of physical materials |
| Increased expenses              | (62)        | Increased janitorial, cleaning supplies<br>and OHS supplies               |
| Expense savings                 | 214         | Reduced staffing, in person conferences/training removed                  |
| <b>Overall Financial Impact</b> | 106         |                                                                           |
| Impact on Library tax rate      | 0%          |                                                                           |

## Tax rate increase versus annual inflation



# **Capital Budget**

### (in thousands)

| Project                                                        | 2021<br>Budget | 2022<br>Plan | 2023<br>Plan | 2024<br>Plan | 2025<br>Plan |
|----------------------------------------------------------------|----------------|--------------|--------------|--------------|--------------|
| Library Collection Replacement                                 | 551            | 545          | 545          | 545          | 545          |
| IT Infrastructure Replacement                                  | 52             | 68           | 67           | 83           | 55           |
| Website software replacement                                   | 41             | -            | -            | -            | -            |
| Radio Frequency Identification (RF