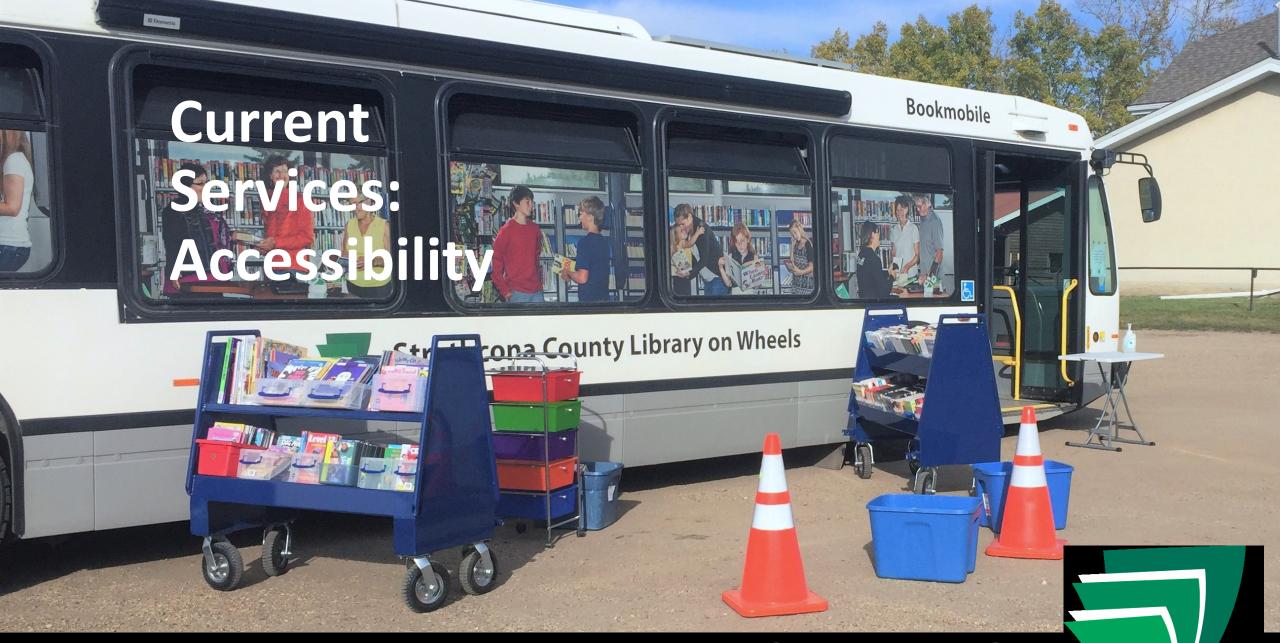

Calculating the Longth of  |  |
|                           |     | Mart Real               |   | 1 Determining the Particul   |  |
|                           |     |                         | - | [] Calculating the Area of S |  |
|                           |     | Retes                   |   | Planter Quizzes              |  |
|                           |     | Reduceds                |   | Test Date                    |  |
|                           |     |                         |   |                              |  |
|                           |     | + m q                   |   |                              |  |

# Current Services: Education









# Current Services: Leisure & Culture

Strathcona County Library BUDGET PRESENTATION 2021

they are even or ke a star sizabe:



### **Digital Resources**



**BUDGET PRESENTATION 2021** 

### **Operating Budget** (in thousands)

|                                          | 2021 Budget | 2022 Forecast | 2023 Forecast | 2024 Forecast |
|------------------------------------------|-------------|---------------|---------------|---------------|
| Revenue                                  | 10,798      | 10,958        | 11,943        | 12,156        |
| Expense                                  | (10,514)    | (10,620)      | (10,789)      | (10,873)      |
| Non-Operating<br>Revenue/(Expense)       | (1,505)     | (1,564)       | (2,408)       | (2,566)       |
| Non-Cash<br>Adjustment<br>(Amortization) | 1,221       | 1,226         | 1,254         | 1,283         |
| Total                                    | 0