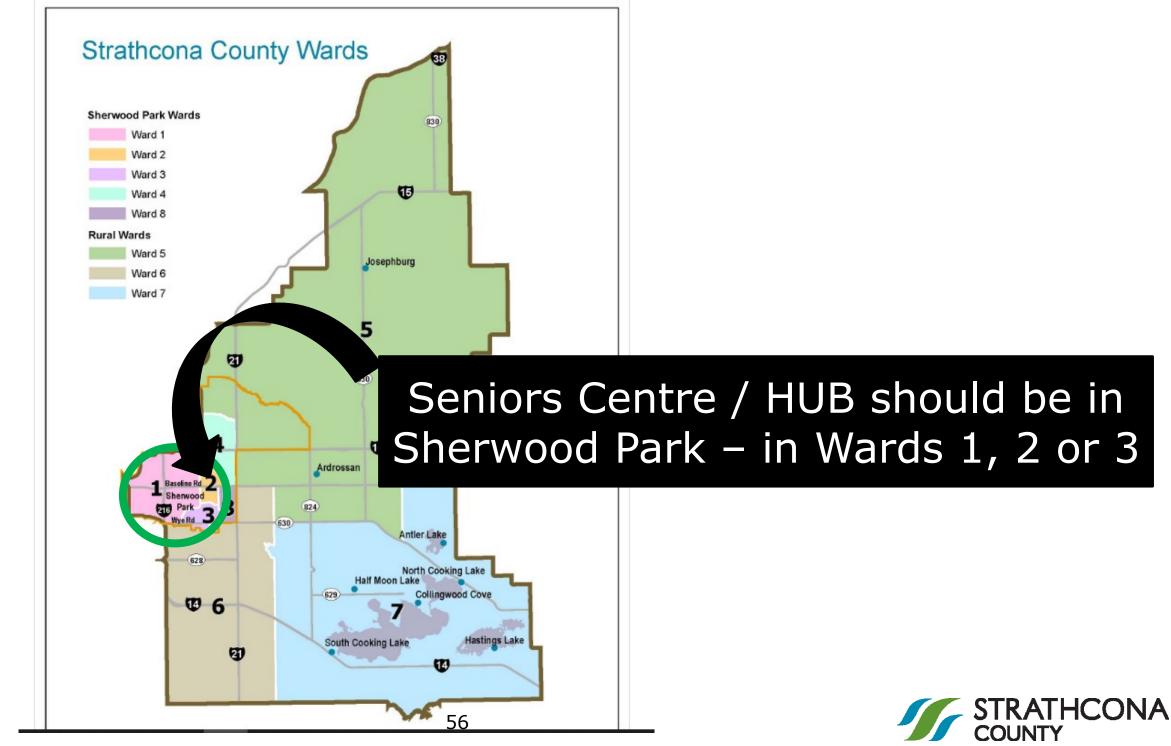

Many facilities are operated through agreements with community groups, including:

- 14 community halls
- 3 seniors centres
- 3 curling rinks
- Museum