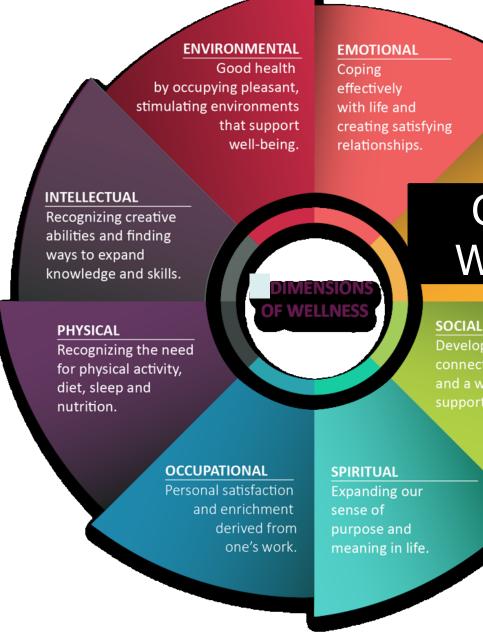

- Area: grouped the 99 offerings into the following 6 sub-categories
  - Arts/Crafts
  - Educational
  - Health / Physical
  - Music / Drama
  - Recreation
  - Social / Community

- Mapped each of the 99 specific items to 7 County Wellness Needs:
  - Emotional
  - Environmental
  - Intellectual
  - Occupational
  - Physical
  - Social
  - Spiritual
- Reviewed with a Psychologist