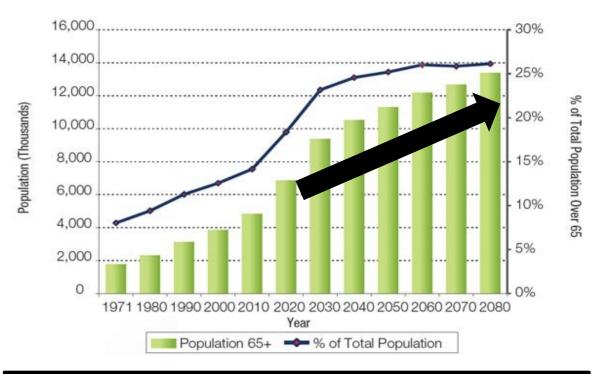

### The Grey Tsunami

### **Canadian Population** 65 and over 1971-2080

*Source: Statistics Canada (1971-2010)* and Office of the Superintendent of Financial Institutions (2020-2080)