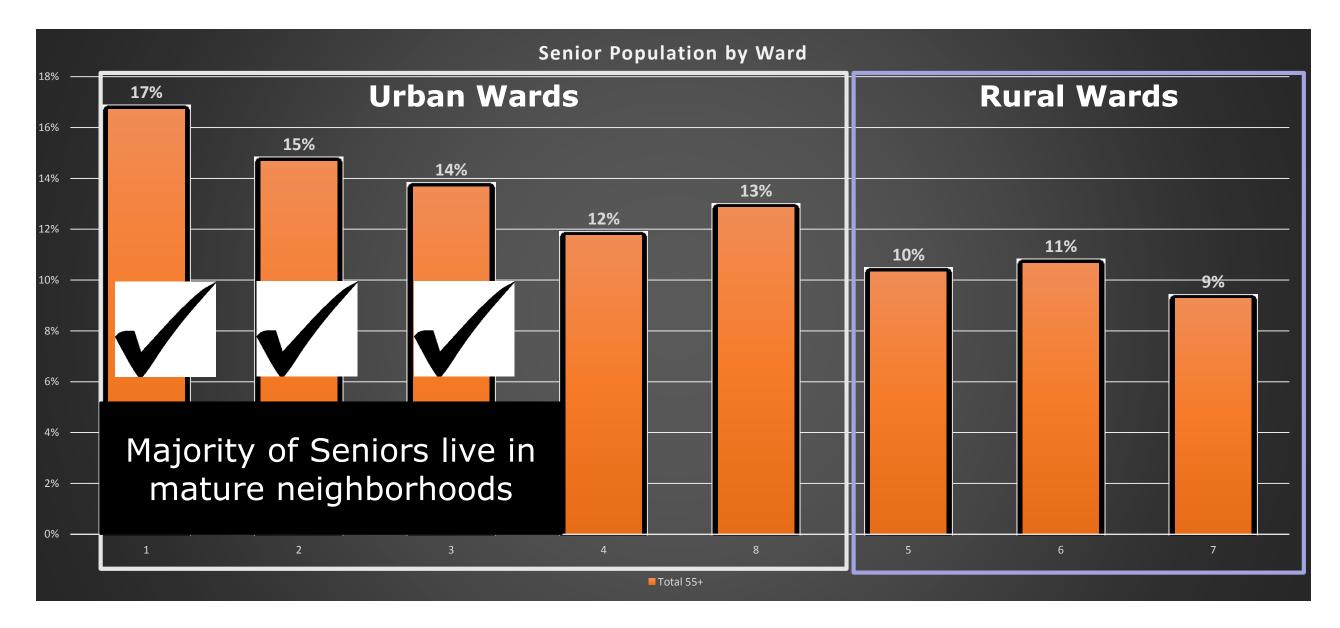

|

The current investment comparisons do not include any proposed facilities like the Multi-purpose Ag Facility (~70 Million) or the Indoor Fieldhouse (~90 Million) already in detailed design phase

The County recently added Pickleball courts, due to their growing popularity with older adults (2.25% of total)

Combined, indoor and outdoor seniors focused facilities account for just over ½ of 1% (0.614) of Strathcona County Facilities



2018 Census data

## WHAT DOES THE COUNTY CENSUS TELL US?





## **Seniors in Strathcona County 2018 County Census**

- Majority live in urban area
- Only 1 Senior Centre in Sherwood Park max capacity = 107
- 3 rural Senior Centres in the County subsidized by County
- = Disconnect



Μ





## Where do seniors live? 2018 Census





### Wellness Needs Addressed - ALL CENTRES



Seniors Advisory Committee

### **VIRONMENTA** Good health

hat suppor

### EMOTIONA

knowledge and skills

### Overall Wellness

diet, sleep and

### OCCUPATIONAL



### Wellness Needs Addressed - ALL CENTRES



Seniors Advisory Committee

## Limited Wellness Needs addressed in the County



## **HOW DID THESE SENIOR CENTRES DO IT?**

Seniors Advisory Committee



# Funding a successful Seniors Centre

- Majority funded by municipality...examples:
  - Ft. Saskatchewan Seniors Centre
  - Leduc Seniors Centre
  - South East Edmonton Seniors Centre
  - South West Edmonton Seniors Centre
  - Millwoods Seniors Centre
  - North East Edmonton Seniors Centre
  - North West Edmonton Seniors Centre
- Very few funded by other organizations...example: