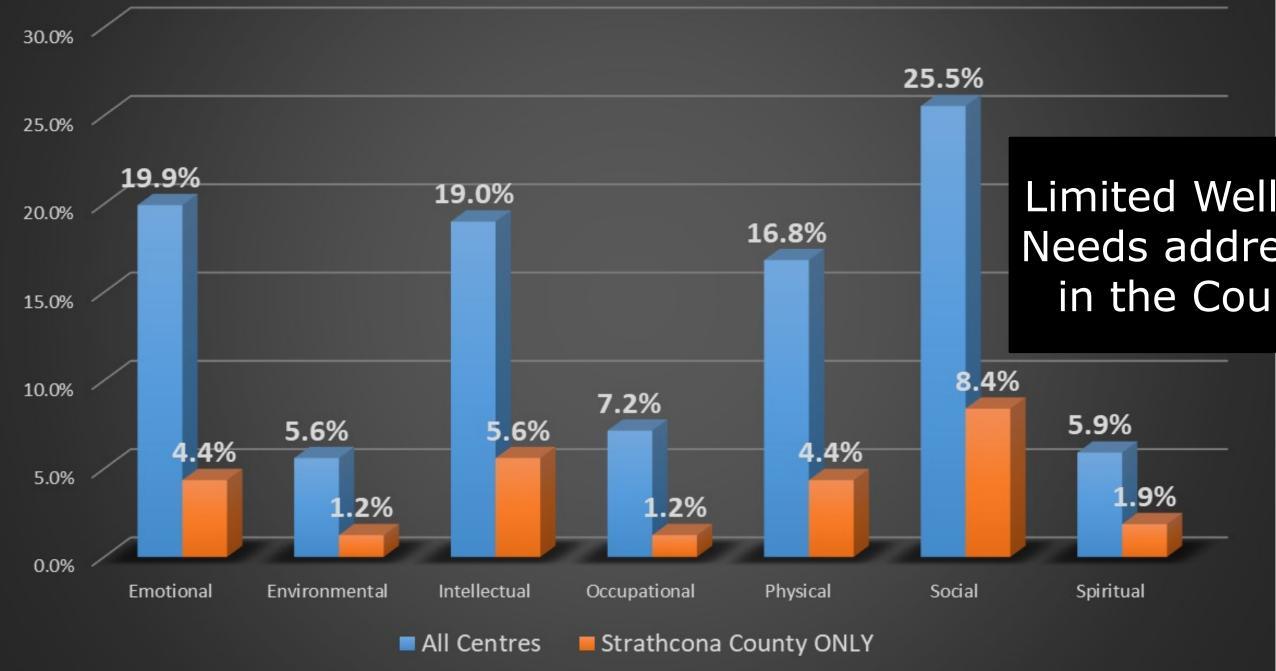

- Area: grouped the 99 offerings into the following 6 sub-categories
  - Arts/Crafts
  - Educational
  - Health / Physical
  - Music / Drama
  - Recreation
  - Social / Community

- Mapped each of the 99 specific items to 7 County Wellness Needs:
  - Emotional
  - Environmental
  - Intellectual
  - Occupational
  - Physical
  - Social
  - Spiritual
- Reviewed with a Psychologist

### Overall Wellness

Developing a sense of connection, belonging and a well-developed

IKATHCONA

- Detailed organization data for all 44 organizations/locations:
  - Contact info
  - Type of organization: Not for profit / For profit, Charity, Public
  - Age group served
  - # Members & membership cost
  - URL Website / Facebook Group
  - How long they've been around
  - Who funds them
  - What they do
  - Challenges
  - Building details (size, types of rooms, etc.)