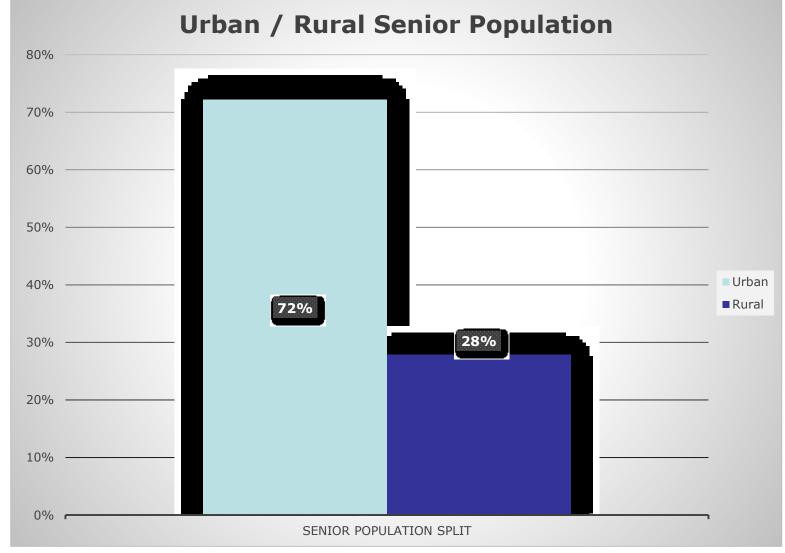

| \$93,450,000                               |

The current investment comparisons do not include any proposed facilities like the Multi-purpose Ag Facility (~70 Million) or the Indoor Fieldhouse (~90 Million) already in detailed design phase

The County recently added Pickleball courts, due to their growing popularity with older adults (2.25% of total)

Combined, indoor and outdoor seniors focused facilities account for just over ½ of 1% (0.614) of Strathcona County Facilities



2018 Census data

## WHAT DOES THE COUNTY CENSUS TELL US?





## **Seniors in Strathcona County 2018 County Census**

- Majority live in urban area
- Only 1 Senior Centre in Sherwood Park max capacity = 107
- 3 rural Senior Centres in the County subsidized by County
- = Disconnect



Μ





## Where do seniors live? 2018 Census





### Wellness Needs Addressed - ALL CENTRES



Seniors Advisory Committee

### **VIRONMENTA** Good health

hat suppor

### EMOTIONA

knowledge and skills

### Overall Wellness

diet, sleep and

### OCCUPATIONAL



### Wellness Needs Addressed - ALL CENTRES



Seniors Advisory Committee

## Limited Wellness Needs addressed in the County



## **HOW DID THESE SENIOR CENTRES DO IT?**

Seniors Advisory Committee



# Funding a successful Seniors Centre

- Majority funded by municipality...examples:
  - Ft. Saskatchewan Seniors Centre
  - Leduc Seniors Centre
  - South East Edmonton Seniors Centre
  - South West Edmonton Seniors Centre
  - Millwoods Seniors Centre
  - North East Edmonton Seniors Centre
  - North West Edmonton Seniors Centre
- V