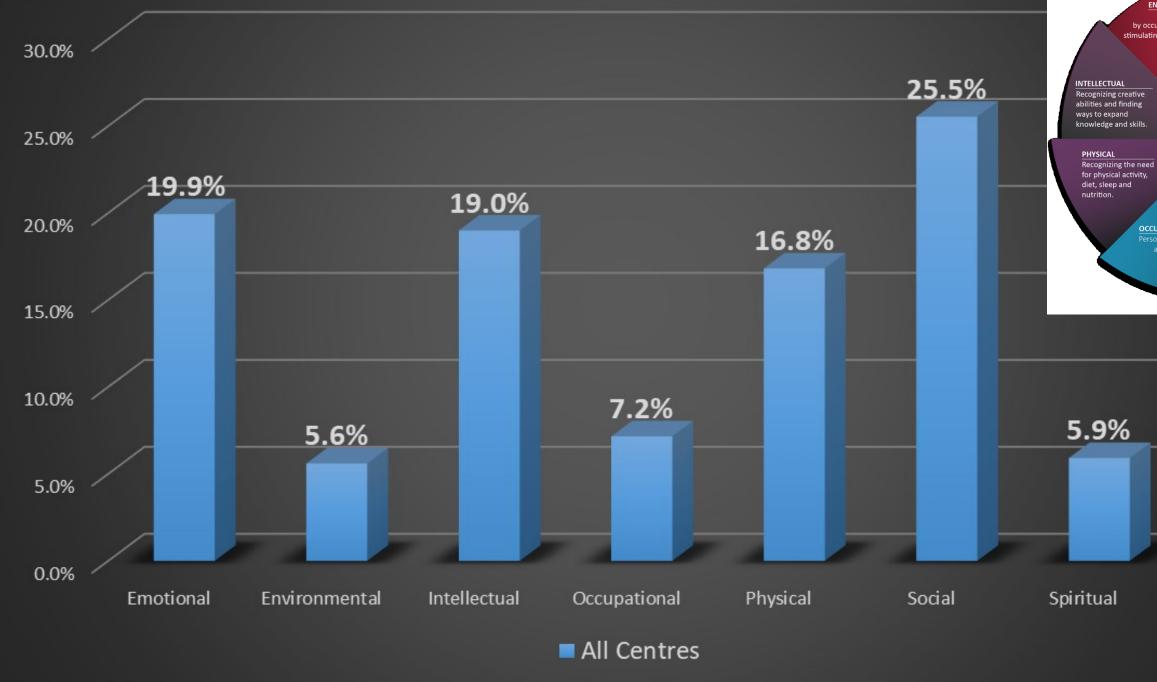

- Area: grouped the 99 offerings into the following 6 sub-categories
  - Arts/Crafts
  - Educational
  - Health / Physical
  - Music / Drama
  - Recreation
  - Social / Community

- Mapped each of the 99 specific items to 7 County Wellness Needs:
  - Emotional
  - Environmental
  - Intellectual
  - Occupational
  - Physical
  - Social
  - Spiritual
- Reviewed with a Psychologist