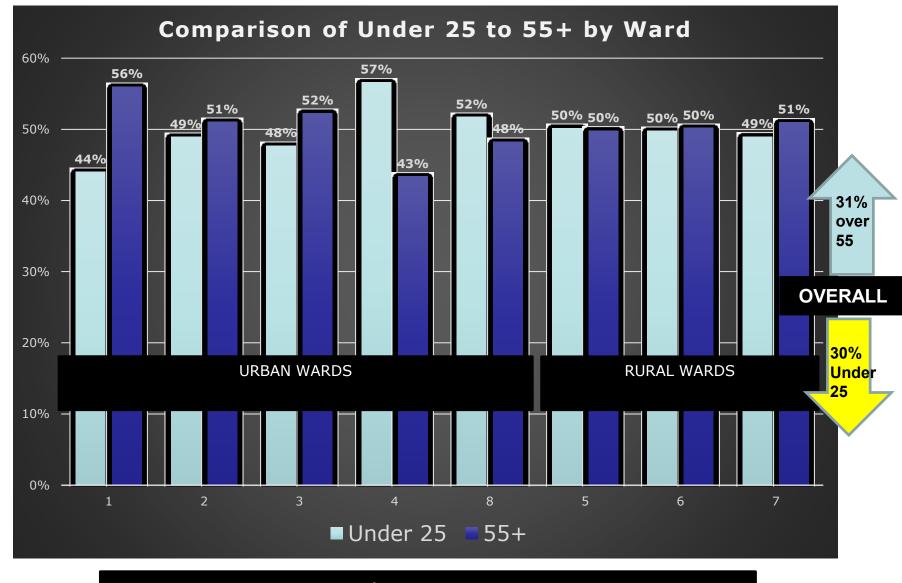

### What we learned – Your Question **Answered**?

- Strathcona County is aging. Nearly 1/3 are over 55 and they now outnumber those under 25
- Seniors and their needs are different from children, youth and young adults
- We've completed extensive research which we will share with you today
- There are significant gaps in the activities, programs and services in Strathcona County
- Investment in seniors focused recreation and culture facilities is a very small fraction of spending and value compared to youth
- Identified an appropriate Seniors Centre Facility is needed now, and the need will only continue to grow in the future

### Strathcona County is Aging...just like everywhere else!

### Source: 2018 Strathcona County Stats