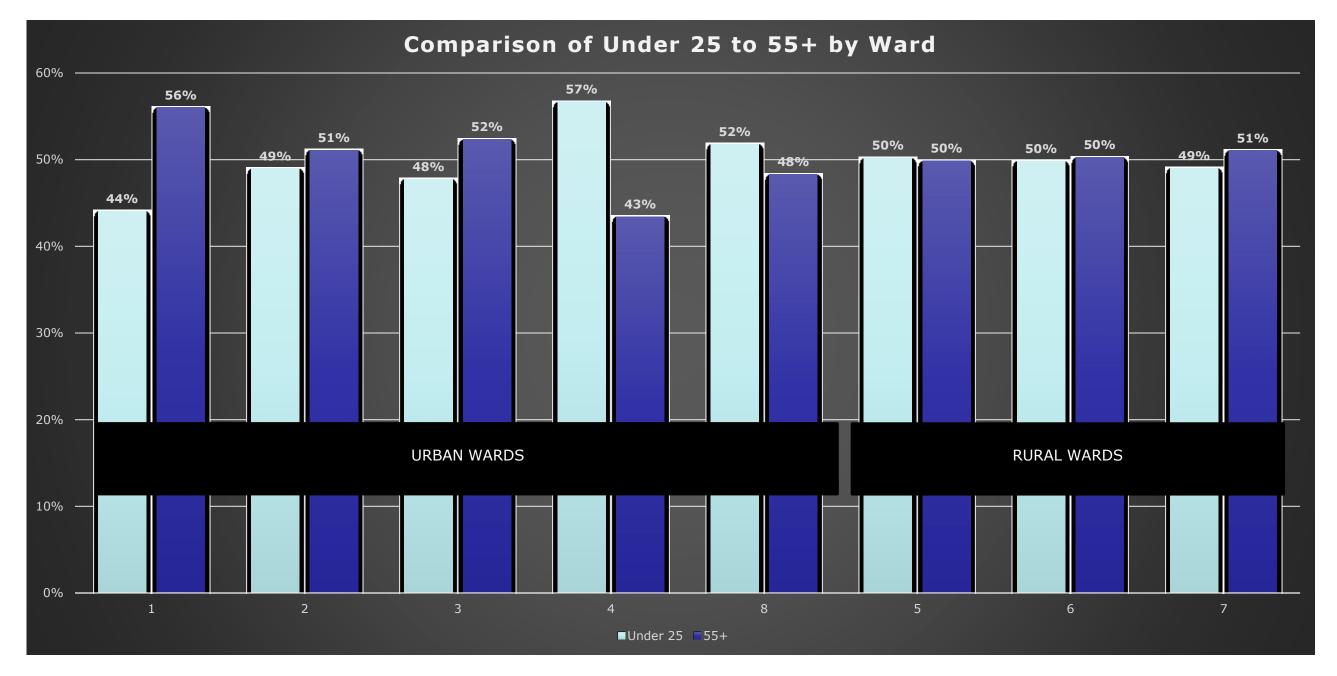

### What we learned – Your Question **Answered**?

- Strathcona County is aging. Nearly 1/3 are over 55 and they now outnumber those under 25
- Seniors and their needs are different from children, youth and young adults
- We've completed extensive research which we will share with you today
- There are significant gaps in the activities, programs and services in Strathcona County
- Investment in seniors focused recreation and culture facilities is a very small fraction of spending and value compared to youth
- Identified an appropriate Seniors Centre Facility is needed now, and the need will only continue to grow in the future

### Strathcona County is Aging...just like everywhere else!

### Source: 2018 Strathcona County Stats