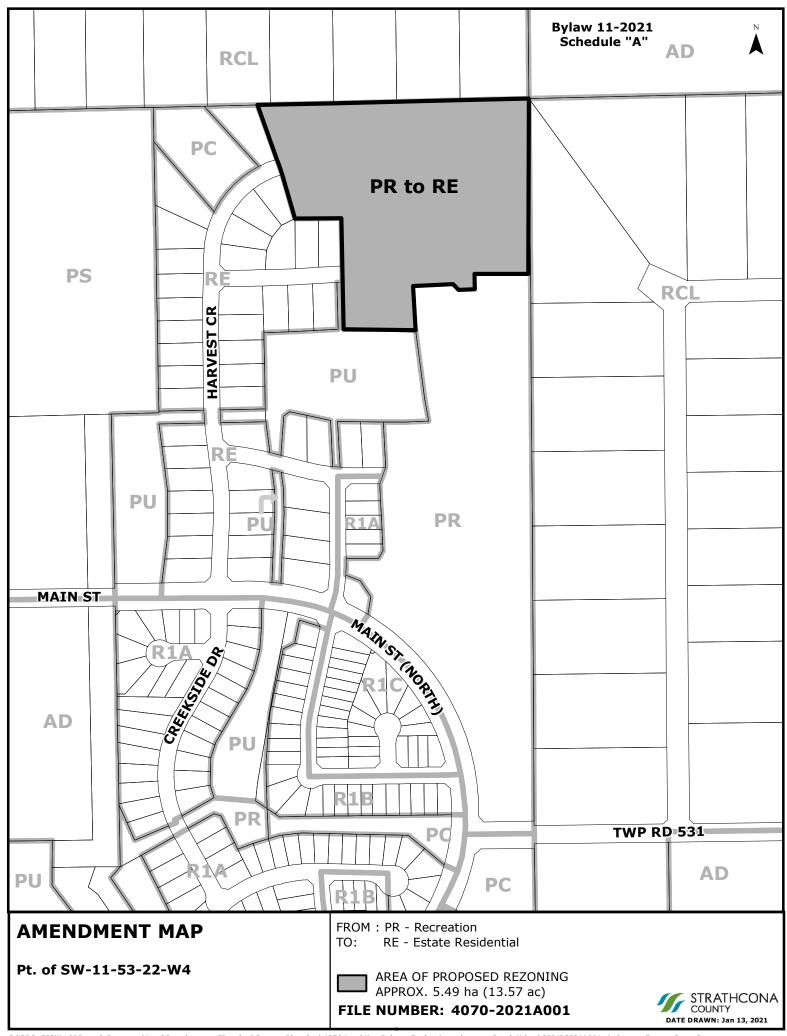

| rezone approxima  | is bylaw is to amend Bylaw 6-2015 to<br>tely 5.49 ha (13.57 acres) in the SW<br>E - Estates Residential.                                               |
|-------------------|--------------------------------------------------------------------------------------------------------------------------------------------------------|
| Bylaw 6-2015 is a | mended as follows:                                                                                                                                     |
| 53-22-W4 is re    | 5.49 ha (13.57 acres) in the SW 11-ezoned from PR - Recreation to RE - tial as outlined on Schedule "A" s bylaw; and                                   |
| Hamlet Map Ar     | e B, Rural Service Area Map R16 and drossan H 6 be amended to reflect out in section 2(a) of this bylaw.                                               |
|                   | -                                                                                                                                                      |
|                   | _                                                                                                                                                      |
|                   | -                                                                                                                                                      |
| , 20              |                                                                                                                                                        |
|                   | MAYOR                                                                                                                                                  |
|                   |                                                                                                                                                        |
|                   | DIRECTOR, LEGISLATIVE AND LEGAL SERVICES                                                                                                               |
|                   | rezone approxima 11-53-22-W4 to R Bylaw 6-2015 is a  (a) approximately 53-22-W4 is re Estate Residen attached to thi  (b) within Schedul Hamlet Map Ar |