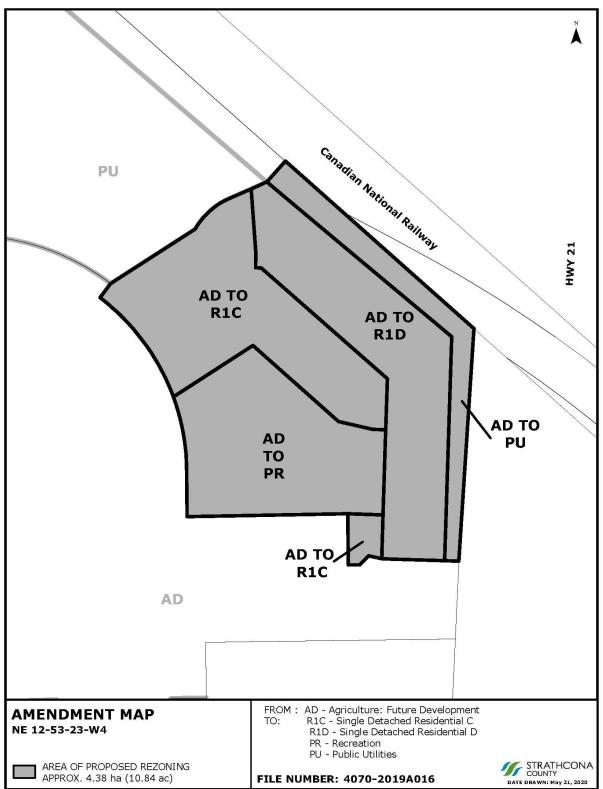

Council enacts:

| Purpose                                 | 1 | rezone approximation the NE 12-53-23-N                                                                                                                                                                                                                                                         | s bylaw is to amend Bylaw 6-2015 to<br>tely 4.38 hectares (10.84 acres) in<br>W4 to R1C Single Detached<br>Single Detached Residential D, PR<br>Public Utilities. |
|-----------------------------------------|---|------------------------------------------------------------------------------------------------------------------------------------------------------------------------------------------------------------------------------------------------------------------------------------------------|-------------------------------------------------------------------------------------------------------------------------------------------------------------------|
| Amendments 2 Bylaw 6-2015 is amended as |   | mended as follows:                                                                                                                                                                                                                                                                             |                                                                                                                                                                   |
|                                         |   | (a) approximately 4.38 hectares (10.84 acres) in the NE 12-53-23-W4 is rezoned from AD Agriculture: Future Development to R1C Single Detached Residential C, R1D Single Detached Residential D, PR Recreation, and PU Public Utilities as outlined on Schedule "A" attached to this bylaw; and |                                                                                                                                                                   |
|                                         |   | Urban Service                                                                                                                                                                                                                                                                                  | e B, Urban Service Area Map U22,<br>Area Map U23 and Rural Service Area<br>nended to reflect the change set out<br>of this bylaw.                                 |
| FIRST READING:                          |   | September 8, 2020                                                                                                                                                                                                                                                                              |                                                                                                                                                                   |
| SECOND READING: September 8, 2020       |   |                                                                                                                                                                                                                                                                                                |                                                                                                                                                                   |
| THIRD READING:                          |   |                                                                                                                                                                                                                                                                                                |                                                                                                                                                                   |
| SIGNED THIS day of, 20                  |   |                                                                                                                                                                                                                                                                                                |                                                                                                                                                                   |
|                                         |   |                                                                                                                                                                                                                                                                                                | MAYOR                                                                                                                                                             |
|                                         |   |                                                                                                                                                                                                                                                                                                | MAYOR                                                                                                                                                             |
|                                         |   |                                                                                                                                                                                                                                                                                                | DIRECTOR, LEGISLATIVE AND LEGAL SERVICES                                                                                                                          |

## **SCHEDULE "A"**

N:\PDS Admin\4000 - 4499 Land Use Services\4070 Land Use Bylaw - Zoning Amendments - Rural, Urban\2019\2019A016-Summerwood North Stage 5\Maps