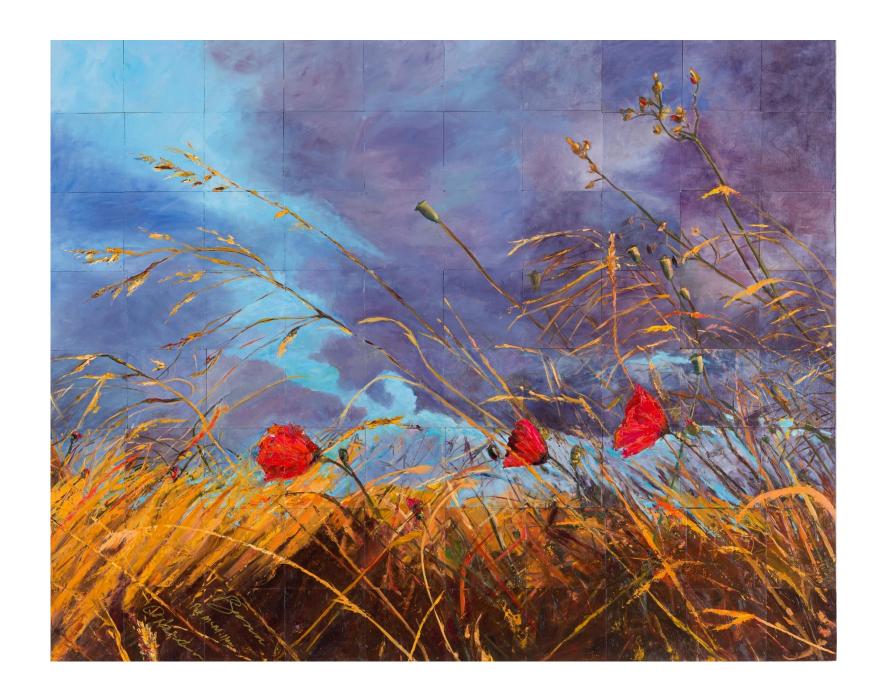

#### Freedom Field

3 x 9 Club

- Angele Hebert-Gunn
- Paulette Gunn
- Pat McMillan

Oil on wrapped birch panels  $48" \times 60"$ 