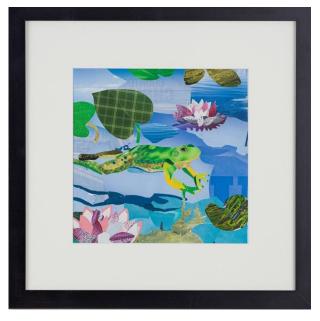

#### **Canadian Flowers of Mine**

#### **Blanca Jose Hernandez Cruz**

Embroidery wool, recycled threads on canvas 25" x 32"

Art at Play
Tammy S. Henkel

Magazine collage 20" x 20" each