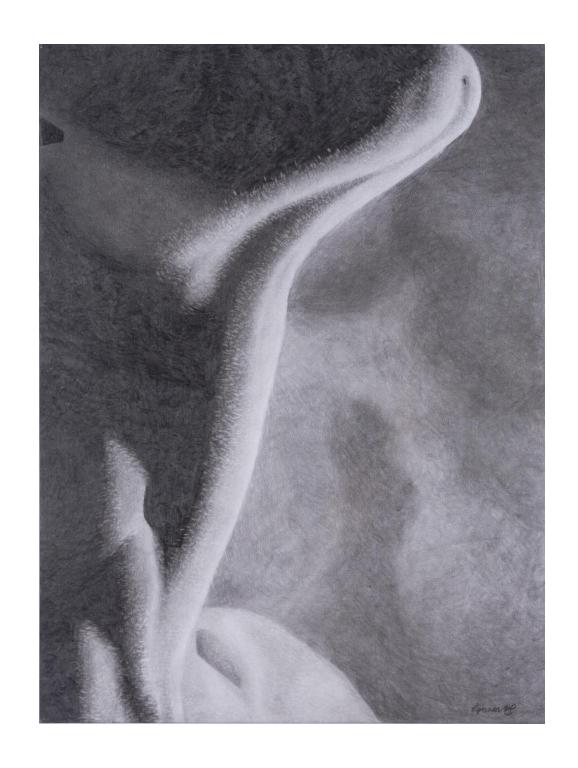

# Lily of the Valley

# **Colleen Lou Frederick**

Acrylic, pen on canvas 48" x 31.5"