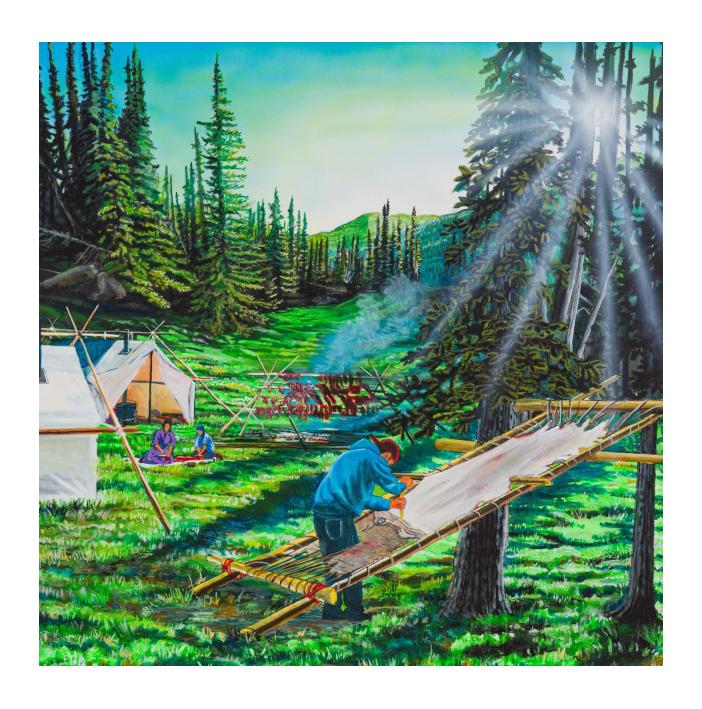

re recommended for acquisition

# Youth Category

- 53 artworks were submitted by 46 students at the Art Society of Strathcona County's "High School Student Art Competition, Show and Sale" at the Red Barn
- 10 artworks were chosen by the Art Society's jury for monetary awards
- 10 youth artworks are recommended as a one year loan for exhibition in the Community Centre





#### **Canadian Flowers of Mine**

#### **Blanca Jose Hernandez Cruz**

Embroidery wool, recycled threads on canvas 25" x 32"











Art at Play
Tammy S. Henkel

Magazine collage 20" x 20" each





# **The Original Sherwood Park Kids Ainsley Toner**

Acrylic on canvas 32" x 24"





#### Freedom Field

3 x 9 Club

- Angele Hebert-Gunn
- Paulette Gunn
- Pat McMillan

Oil on wrapped birch panels  $48" \times 60"$ 





# Young Man in Red Cap

# **Eugene Alexis**

Acrylic, oil and airbrush on canvas 36" x 36"





Rita Therese (Ehts'o Ket'a Series)

#### **Bruno Canadien**

Acrylic, satin ribbon on canvas  $100" \times 40"$ 





# Six Feet Under

# **Jason O'Donnell**

Wire sculpture 60" x 12" x 12"





# Half of Me is Sky

# **Krista Hamilton**

Mixed media on canvas 36" x 36"





# Lily of the Valley

# **Colleen Lou Frederick**

Acrylic, pen on canvas 48" x 31.5"





# **Open Door to Your Dreams Sabine Hahnel**

Acrylic on canvas 48" x 72"





# **Dreams of Eurydice**

# **Ella Ramage**

Fired clay, acrylic, paper, copper wire 5" x 6" x 6"





# **Egg Still Life Ella Ramage**

Conte on paper 20" x 26"





# **Tear in Space Time**

# **Emilee Wittke**

Paper collage 16" x 14"





# **Lovely Ni