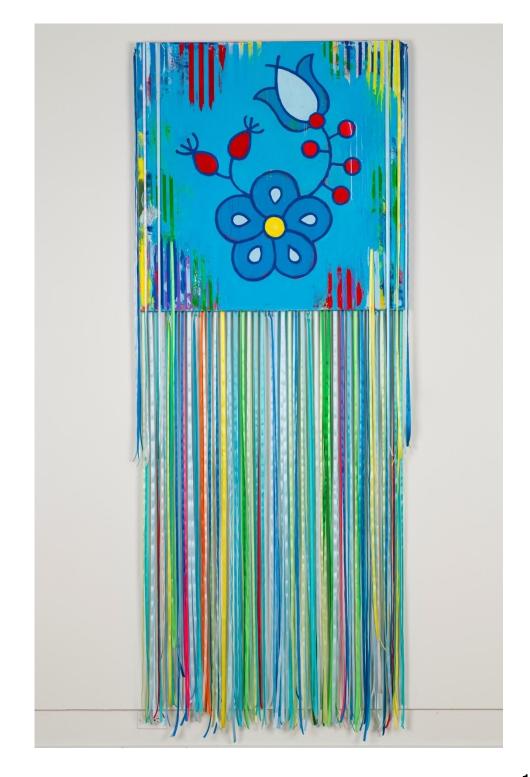

the Art Society of Strathcona County's "High School Student Art Competition, Show and Sale" at the Red Barn
- 10 artworks were chosen by the Art Society's jury for monetary awards
- 10 youth artworks are recommended as a one year loan for exhibition in the Community Centre





#### **Canadian Flowers of Mine**

#### **Blanca Jose Hernandez Cruz**

Embroidery wool, recycled threads on canvas 25" x 32"











Art at Play
Tammy S. Henkel

Magazine collage 20" x 20" each





# **The Original Sherwood Park Kids Ainsley Toner**

Acrylic on canvas 32" x 24"





#### Freedom Field

3 x 9 Club

- Angele Hebert-Gunn
- Paulette Gunn
- Pat McMillan

Oil on wrapped birch panels  $48" \times 60"$ 





# Young Man in Red Cap

# **Eugene Alexis**

Acrylic, oil and airbrush on canvas 36" x 36"





Rita Therese (Ehts'o Ket'a Series)

#### **Bruno Canadien**

Acrylic, satin ribbon on canvas  $100" \times 40"$ 





# Six Feet Under

# **Jason O'Donnell**

Wire sculpture 60" x 12" x 12"





# Half of Me is Sky

# **Krista Hamilton**

Mixed media on canvas 36" x 36"





# Lily of the Valley

# **Colleen Lou Frederick**

Acrylic, pen on canvas 48" x 31.5"





# **Open Door to Your Dreams Sabine Hahnel**

Acrylic on canvas 48" x 72"





# **Dreams of Eurydice**

# **Ella Ramage**

Fired clay, acrylic, paper, copper wire 5" x 6" x 6"





# **Egg Still Life Ella Ramage**

Conte on paper 20" x 26"





# **Tear in Space Time**

# **Emilee Wittke**

Paper collage 16" x 14"





# **Lovely Night**

Ivy Gu

Charcoal on paper 16" x 22"





### **Old News**

# **Kendall Clyne**

Graphite,