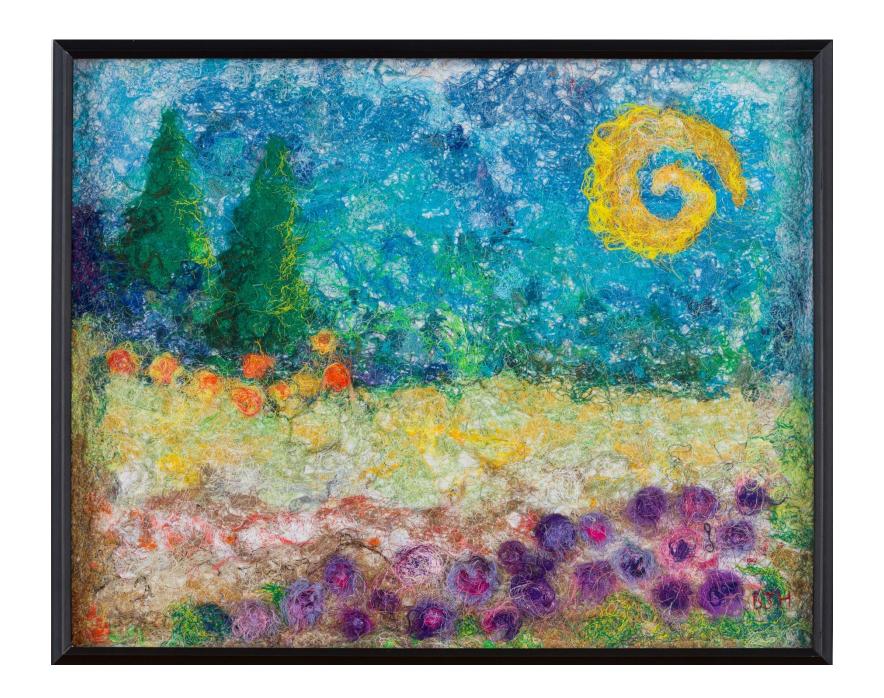

#### **Canadian Flowers of Mine**

#### **Blanca Jose Hernandez Cruz**

Embroidery wool, recycled threads on canvas 25" x 32"

Art at Play
Tammy S. Henkel

Magazine collage 20" x 20" each