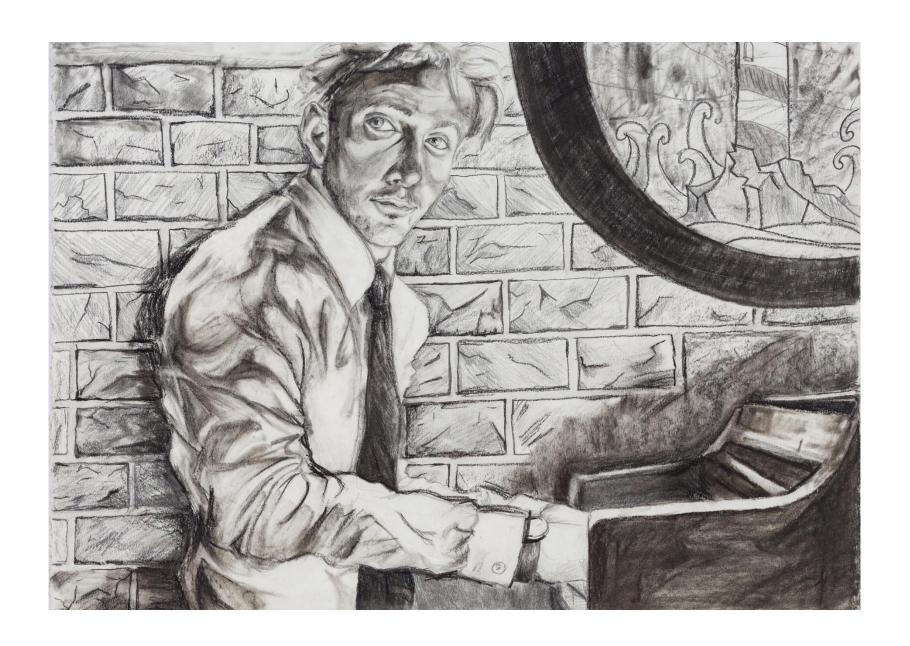

# Young Man in Red Cap

# **Eugene Alexis**

Acrylic, oil and airbrush on canvas 36" x 36"

Rita Therese (Ehts'o Ket'a Series)