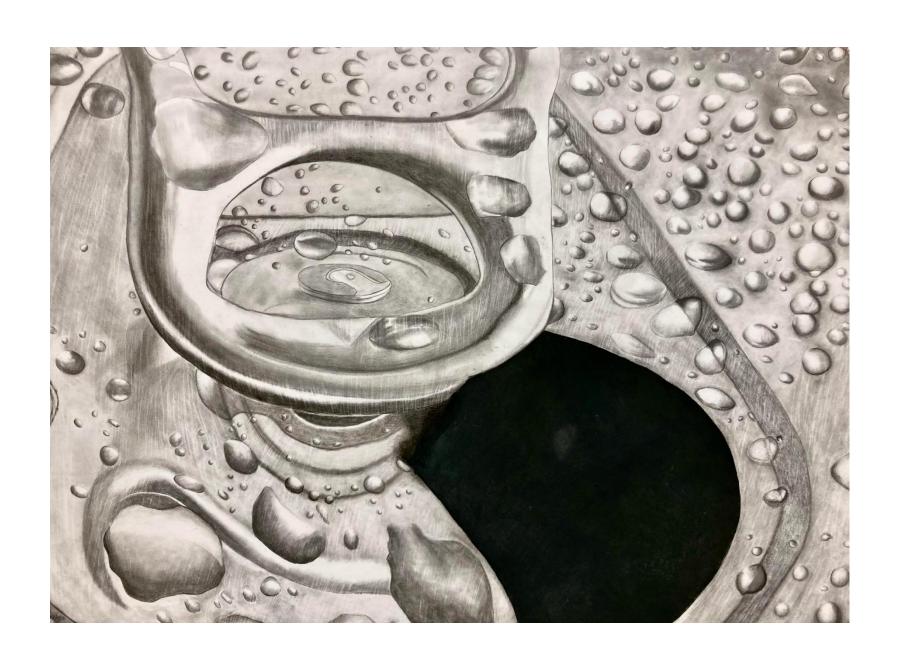

d media on canvas 36" x 36"





# Lily of the Valley

# **Colleen Lou Frederick**

Acrylic, pen on canvas 48" x 31.5"





# **Open Door to Your Dreams Sabine Hahnel**

Acrylic on canvas 48" x 72"





# **Dreams of Eurydice**

# **Ella Ramage**

Fired clay, acrylic, paper, copper wire 5" x 6" x 6"





# **Egg Still Life Ella Ramage**

Conte on paper 20" x 26"





# **Tear in Space Time**

# **Emilee Wittke**

Paper collage 16" x 14"





# **Lovely Night**

Ivy Gu

Charcoal on paper 16" x 22"





### **Old News**

# **Kendall Clyne**

Graphite, paper collage 14" x 9"





# **Fragility of Life**Lynnea Hoefling-Piercy

Graphite on paper 20" x 15"





# Laughing Hyena

# **Max Furlong**

Graphite, pastel on paper 20" x 15"





# Siciliano

# **Nairobi Komant**

Paper cut 12" x 12"





# Pop Can

### **Siobhan Yorke-Ashman**

Graphite on paper 14" x 20"





# Of the Abyss

# **Trystan McGowan**

Graphite 20" x 16"



# Questions?

Thank you.