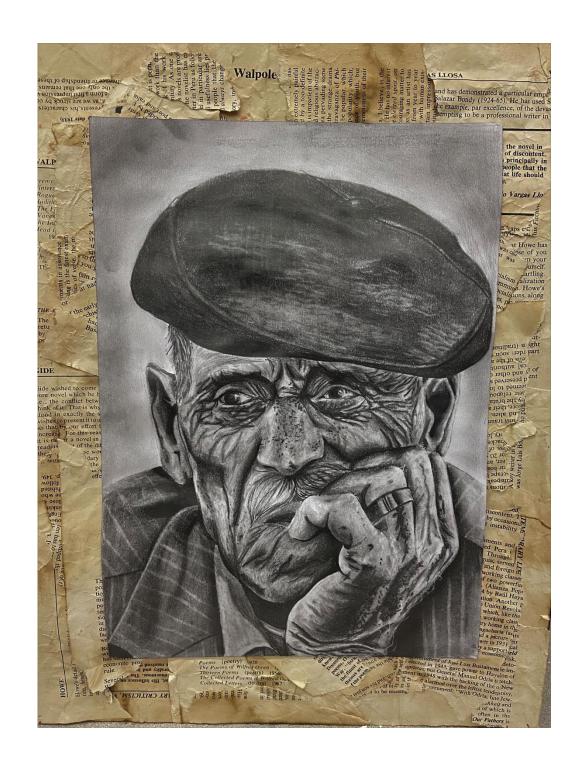

Acrylic, oil and airbrush on canvas 36" x 36"





Rita Therese (Ehts'o Ket'a Series)

#### **Bruno Canadien**

Acrylic, satin ribbon on canvas  $100" \times 40"$ 





# Six Feet Under

# **Jason O'Donnell**

Wire sculpture 60" x 12" x 12"





# Half of Me is Sky

# **Krista Hamilton**

Mixed media on canvas 36" x 36"





# Lily of the Valley

# **Colleen Lou Frederick**

Acrylic, pen on canvas 48" x 31.5"





# **Open Door to Your Dreams Sabine Hahnel**

Acrylic on canvas 48" x 72"





# **Dreams of Eurydice**

# **Ella Ramage**

Fired clay, acrylic, paper, copper wire 5" x 6" x 6"





# **Egg Still Life Ella Ramage**

Conte on paper 20" x 26"





# **Tear in Space Time**

# **Emilee Wittke**

Paper collage 16" x 14"





# **Lovely Night**

Ivy Gu

Charcoal on paper 16" x 22"





### **Old News**

# **Kendall Clyne**

Graphite, paper collage 14" x 9"





# **Fragility of Life**Lynnea Hoefling-Piercy

Graphite on paper 20" x 15"





# Laughing Hyena

# **Max Furlong**

Graphite, pastel on paper 20" x 15"





# Siciliano

# **Nairobi Komant**

Paper cut 12" x 12"





# Pop Can

### **Siobhan Yorke-Ashman**

Graphite on paper 14" x 20"





# Of the Abyss

# **Trystan McGowan**

Graphite 20" x 16"



# Questions?

Thank you.