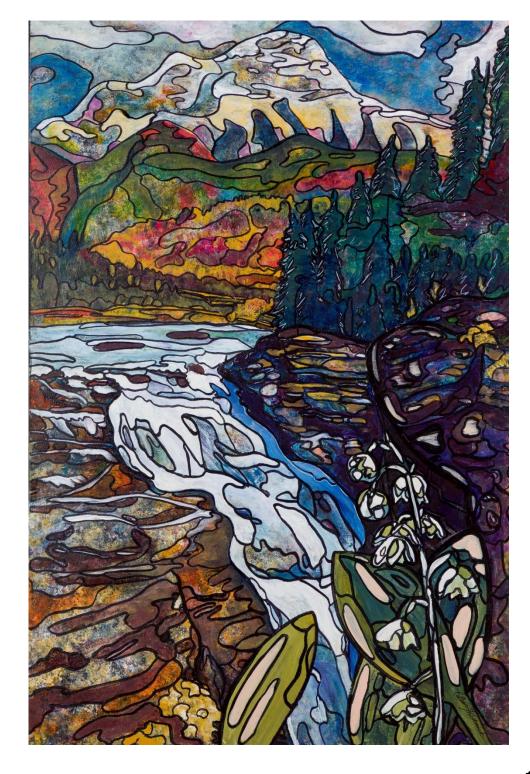

# Lily of the Valley

# **Colleen Lou Frederick**

Acrylic, pen on canvas 48" x 31.5"