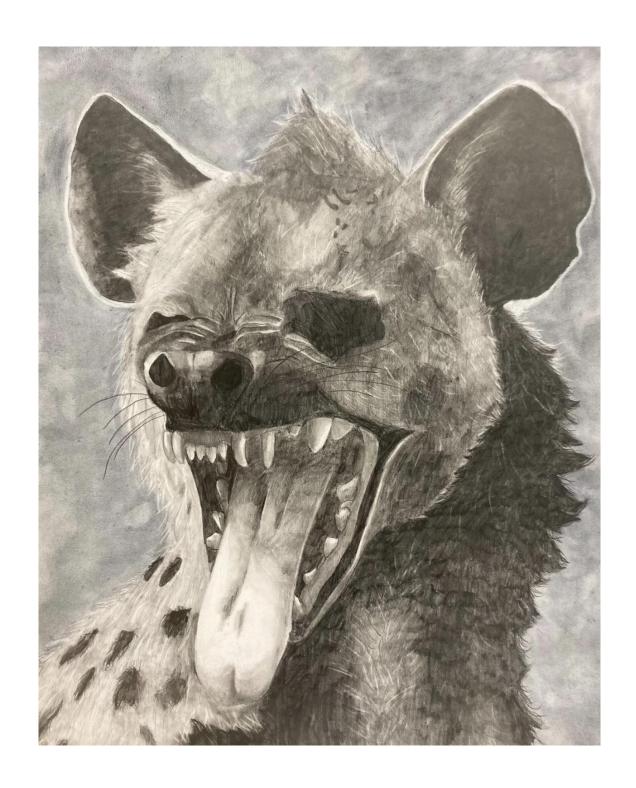

s 40"$ 





# Six Feet Under

# **Jason O'Donnell**

Wire sculpture 60" x 12" x 12"





# Half of Me is Sky

# **Krista Hamilton**

Mixed media on canvas 36" x 36"





# Lily of the Valley

# **Colleen Lou Frederick**

Acrylic, pen on canvas 48" x 31.5"





# **Open Door to Your Dreams Sabine Hahnel**

Acrylic on canvas 48" x 72"





# **Dreams of Eurydice**

# **Ella Ramage**

Fired clay, acrylic, paper, copper wire 5" x 6" x 6"





# **Egg Still Life Ella Ramage**

Conte on paper 20" x 26"





# **Tear in Space Time**

# **Emilee Wittke**

Paper collage 16" x 14"





# **Lovely Night**

Ivy Gu

Charcoal on paper 16" x 22"





### **Old News**

# **Kendall Clyne**

Graphite, paper collage 14" x 9"





# **Fragility of Life**Lynnea Hoefling-Piercy

Graphite on paper 20" x 15"





# Laughing Hyena

# **Max Furlong**

Graphite, pastel on paper 20" x 15"





# Siciliano

# **Nairobi Komant**

Paper cut 12" x 12"





# Pop Can

### **Siobhan Yorke-Ashman**

Graphite on paper 14" x 20"





# Of the Abyss

# **Trystan McGowan**

Graphite 20" x 16"



# Questions?

Thank you.