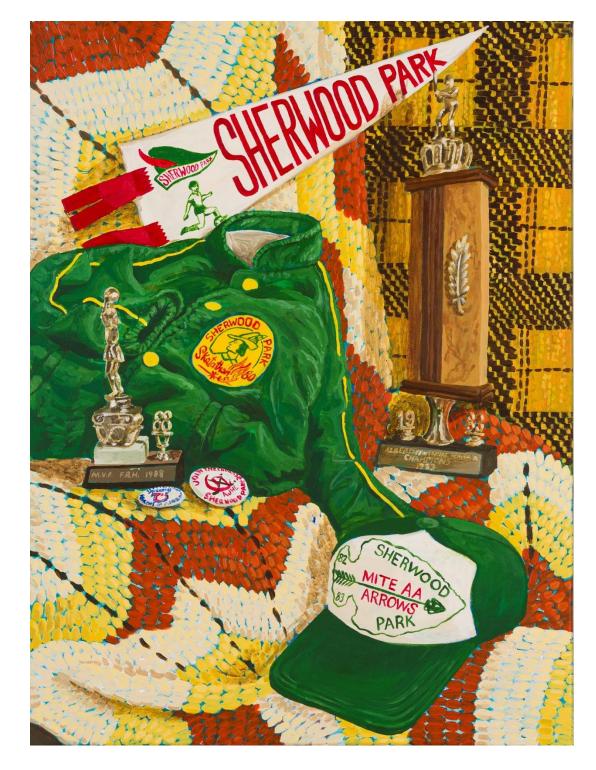

# **The Original Sherwood Park Kids Ainsley Toner**

Acrylic on canvas 32" x 24"