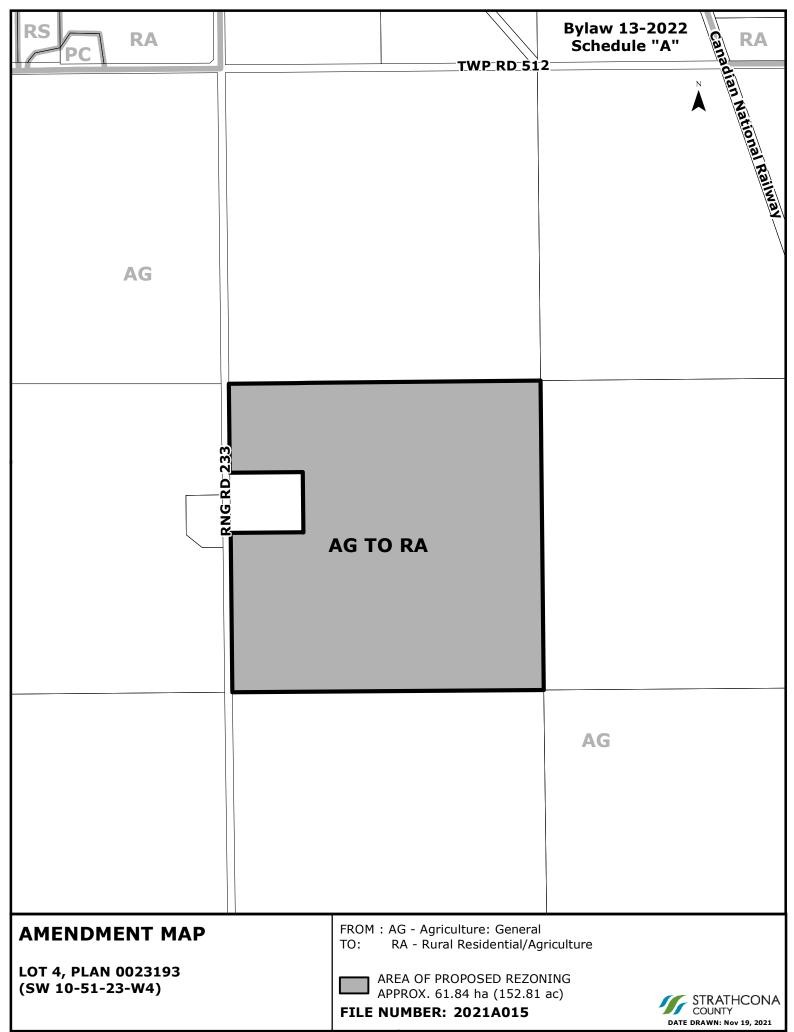

The purpose of this bylaw is to amend Bylaw 6-2015 to rezone approximately 61.84 hectares (152.81 acres) of land within Lot 4, Plan 0023193 to RA - Rural Residential/Agriculture.

| Residential/Agricultur | e.                |                                                                                                                                                                                                                            |                                 |
|------------------------|-------------------|----------------------------------------------------------------------------------------------------------------------------------------------------------------------------------------------------------------------------|---------------------------------|
| Council enacts:        |                   |                                                                                                                                                                                                                            |                                 |
| Amendments             | 1                 | Bylaw 6-2015 is a                                                                                                                                                                                                          | mended as follows:              |
|                        |                   | (a) approximately 61.84 hectares (152.81 acres) of land within Lot 4, Plan 0023193 is rezoned from AG - Agriculture: General to RA - Rural Residential/Agriculture as outlined on Schedule "A" attached to this bylaw; and |                                 |
|                        |                   | (b) within Schedule B, Rural Area E51-23 R6 and Rural Area W51-23 R7 be amended to reflect the change set out in section 1(a) of this bylaw.                                                                               |                                 |
| FIRST READING:         |                   |                                                                                                                                                                                                                            | <u>-</u>                        |
| SECOND READING:_       |                   |                                                                                                                                                                                                                            | -                               |
| THIRD READING:         |                   |                                                                                                                                                                                                                            | -                               |
| SIGNED THIS da         | y of <sub>-</sub> | , 20                                                                                                                                                                                                                       | _•                              |
|                        |                   |                                                                                                                                                                                                                            | MAYOR                           |
|                        |                   |                                                                                                                                                                                                                            | DIRECTOR, LEGISLATIVE AND LEGAL |