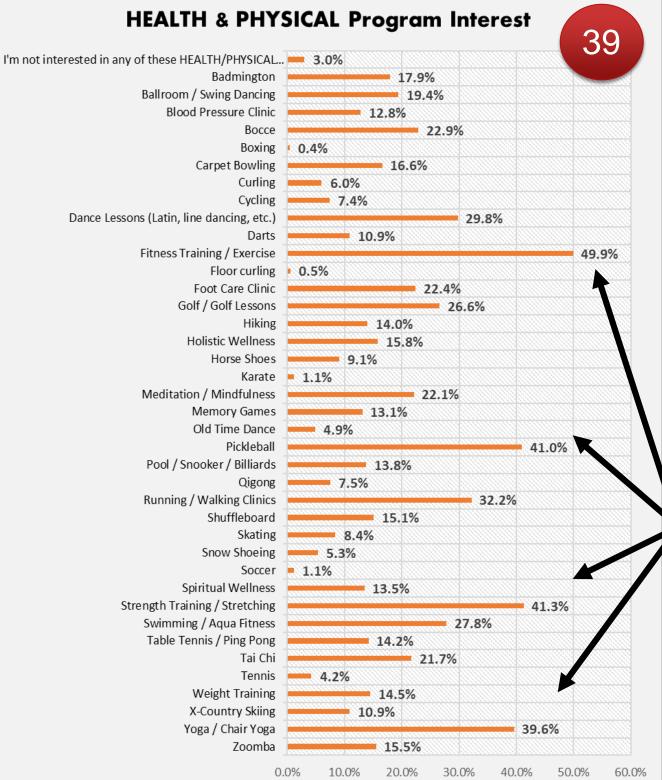

#### Seniors Discussed with Council

- 8 YEARS AGO 26 January 2016 Priorities Committee meeting: Seniors Advisory Committee (SAC)
   2015 Annual Report:
  - Explained what's needed in a proper Seniors Center located in Sherwood Park
  - Defined the types of programs that seniors need/want based in research they conducted
  - <u>Council action</u>: Nothing. SAC disbanded
- <u>3 YEARS AGO 26 January 2021 Priorities Committee meeting</u>: SAC (started again in 2019) presented a <u>very</u> detailed report on services offered at senior <u>centers</u> in Edmonton, St. Albert, Leduc, and in County facilities and the 4 existing 55+ clubs 47 organizations
  - Gaps in County programs/services for seniors = demonstrated the lack of programs and services
  - Recommended a seniors' hub (center) be built or existing facility be re-purposed
  - Council action = strongly supported (9-0) the report and requested Administration to further explore a Seniors hub that included "Renovate/retrofit or possible new build options and report back by the end of the fourth quarter of 2021 with options for establishing a seniors' hub in Strathcona County including implications, costs, and feasibility". One year later Administration provided that report.

#### Seniors Discussed with Council

- **2 YEARS AGO** -18 January 2022 Council meeting: Administration presented the report of the Strathcona County Seniors' Supports and Services Project:
  - Documented exactly what a proper sized seniors facility should look like based on the data they collected
  - Identified the programs that would be held in each room of this type of facility
  - Recommended \$2M in capital funding to initiate planning
  - <u>Council action</u>: funding recommendation delayed at that meeting then forgotten about by Council in subsequent meetings. It simply disappeared and was never brought up again at least not at a documented Council meeting

#### Seniors Discussed with Council

- **2 MONTHS AGO** 5 December 2023 Priorities meeting with ASSC: Once again the need for a seniors center was brought up by ASSC. Councillor Tonita requested that Administration provide a yet another report with "a strategy to engage a representative sample of all seniors with respect to the range of programs and services they require in Strathcona County, including a Seniors Hub in Sherwood Park".
  - County Administration has once again been asked by Council to provide a report to Council of what seniors want...BUT...
  - 2015 Annual Report of the SAC already provided that data
  - 2021 ample data presented to the Priorities Committee on what other successful senior centers provide (SAC & FCS) that could have been used as a template for one in the County. FCS recommended \$2M to initiate planning of a seniors center
  - **Council action:** Requested another report from Administration = seniors frustrated