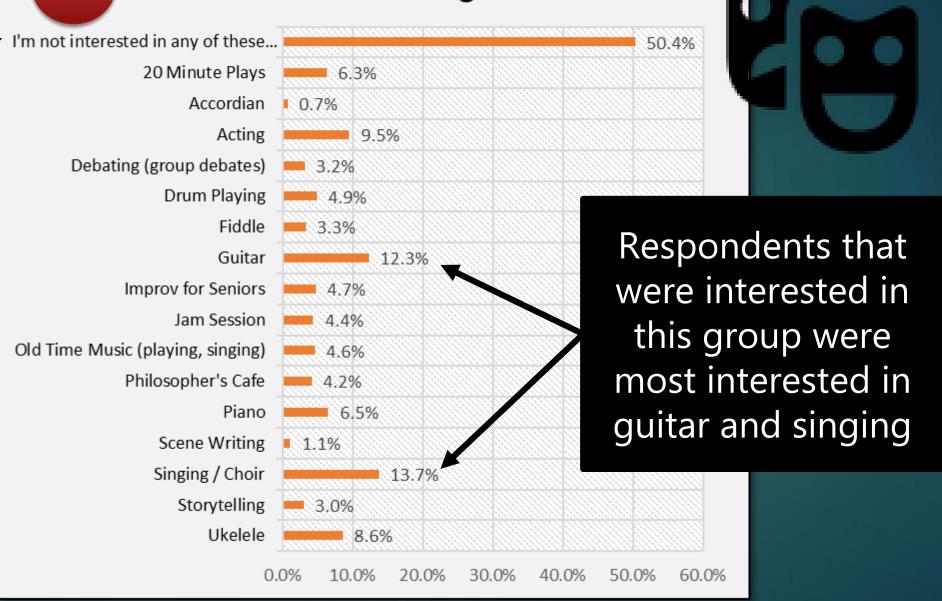

rs
- West End Seniors

#### 55+ County based 55+ clubs:

- Sherwood Park 22.9%
- Ardrossan 8.1%
- Josephburg 0.9%
- South Cooking Lake 0.9%

These numbers mirror the census data that tells us that the highest population of seniors is in the urban area (Sherwood Park) followed next by Ardrossan.

#### **REASONS GIVEN**:

- Don't know about these
- Can't afford any
- Not interested
- Too shy
- Don't like any of the programs
- NOTE: more active = less interested in other groups

#### TOP ORGANIZATIONS SENIORS BELONG TO



## Program Needs Defined

# Program Needs

- ► 6 categories:
  - ► Arts & Crafts
  - **▶** Educational
  - ► Health & Physical
  - ► Music & Drama
  - ► Social & Community
  - ▶ Recreation
- ► Here's what the respondents said



Least popular group -over 50% not interested





40

Most
popular:
General
crafts
Painting /
drawing
Stained
Glass

1/3 not

interested in

Arts & Crafts





#### Most popular:

- Concerts, movies, plays
- Cards
- Board games

42

20

# Another VERY popular group (#3) only 8.9% not interested

#### SOCIAL & COMMUNITY Programs / Services Interest



0.0% 5.0%10.0%15.0%20.0%25.0%30.0%35.0%40.0%45.0%50.0%

Most popular:
Book club
Coffee drop-in
Outings
Volunteering

43

Top picks:
Computer / cell
phone courses
Cooking for
seniors
Housing
Nutrition Health
Travel

Educational course are VERY popular (#2) - only 7.5% not interested



**ASSC Steering Committee** 

Another VERY
popular group (#1) only 3% not
interested





44



Most popular:
Fitness training (for seniors)
Pickleball
Strength training
Yoga/chair yoga

#### Social issues –