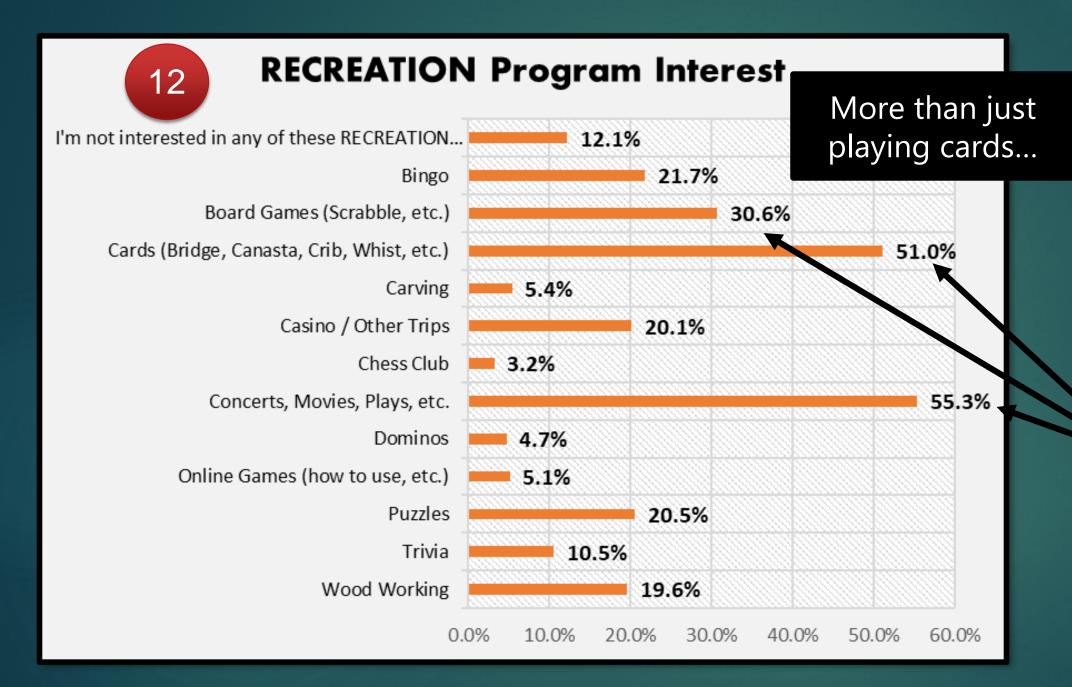

.9%
- South Cooking Lake 0.9%

These numbers mirror the census data that tells us that the highest population of seniors is in the urban area (Sherwood Park) followed next by Ardrossan.

#### **REASONS GIVEN**:

- Don't know about these
- Can't afford any
- Not interested
- Too shy
- Don't like any of the programs
- NOTE: more active = less interested in other groups

#### TOP ORGANIZATIONS SENIORS BELONG TO



## Program Needs Defined

# Program Needs

- ► 6 categories:
  - ► Arts & Crafts
  - **▶** Educational
  - ► Health & Physical
  - ► Music & Drama
  - ► Social & Community
  - ▶ Recreation
- ► Here's what the respondents said



Least popular group -over 50% not interested





40

Most
popular:
General
crafts
Painting /
drawing
Stained
Glass

1/3 not

interested in

Arts & Crafts





#### Most popular:

- Concerts, movies, plays
- Cards
- Board games

42

20

# Another VERY popular group (#3) only 8.9% not interested

#### SOCIAL & COMMUNITY Programs / Services Interest



0.0% 5.0%10.0%15.0%20.0%25.0%30.0%35.0%40.0%45.0%50.0%

Most popular:
Book club
Coffee drop-in
Outings
Volunteering

43

Top picks:
Computer / cell
phone courses
Cooking for
seniors
Housing
Nutrition Health
Travel

Educational course are VERY popular (#2) - only 7.5% not interested



**ASSC Steering Committee** 

Another VERY
popular group (#1) only 3% not
interested





44



Most popular:
Fitness training (for seniors)
Pickleball
Strength training
Yoga/chair yoga

#### Social issues – impact on seniors

- ► Significant impact on life and both physical and mental her
- Major contributors to so