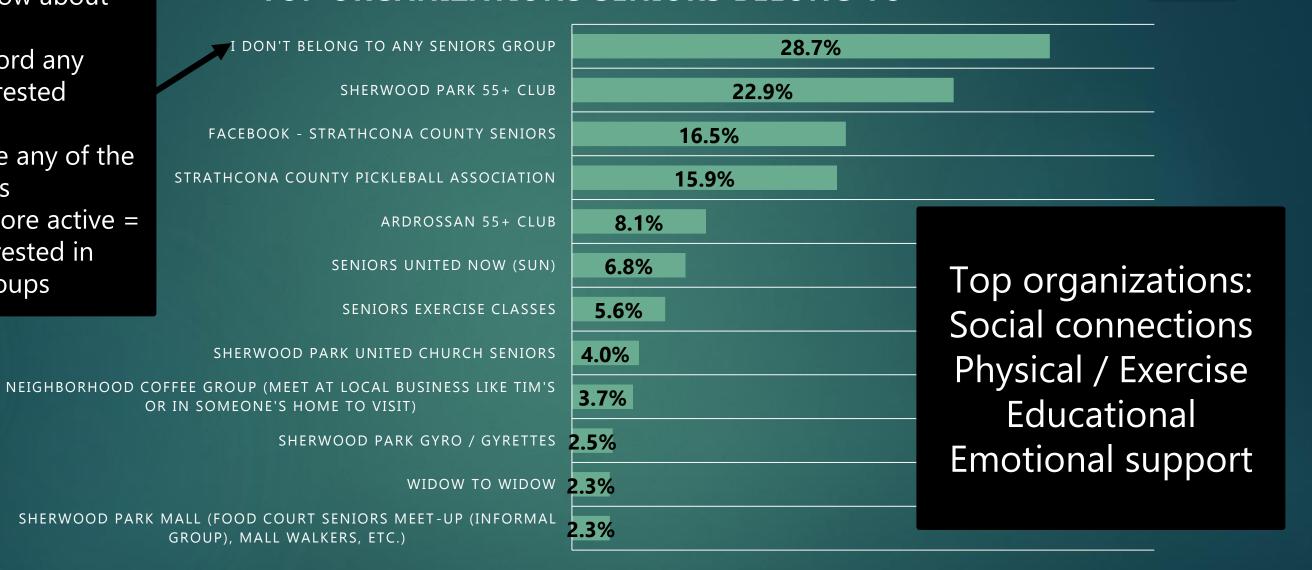

#### Seniors Discussed with Council

- 8 YEARS AGO 26 January 2016 Priorities Committee meeting: Seniors Advisory Committee (SAC)
   2015 Annual Report:
  - Explained what's needed in a proper Seniors Center located in Sherwood Park
  - Defined the types of programs that seniors need/want based in research they conducted
  - <u>Council action</u>: Nothing. SAC disbanded
- <u>3 YEARS AGO 26 January 2021 Priorities Committee meeting</u>: SAC (started again in 2019) presented a <u>very</u> detailed report on services offered at senior <u>centers</u> in Edmonton, St. Albert, Leduc, and in County facilities and the 4 existing 55+ clubs 47 organizations
  - Gaps in County programs/services for seniors = demonstrated the lack of programs and services
  - Recommended a seniors' hub (center) be built or existing facility be re-purposed
  - Council action = strongly supported (9-0) the report and requested Administration to further explore a Seniors hub that included "Renovate/retrofit or possible new build options and report back by the end of the fourth quarter of 2021 with options for establishing a seniors' hub in Strathcona County including implications, costs, and feasibility". One year later Administration provided that report.