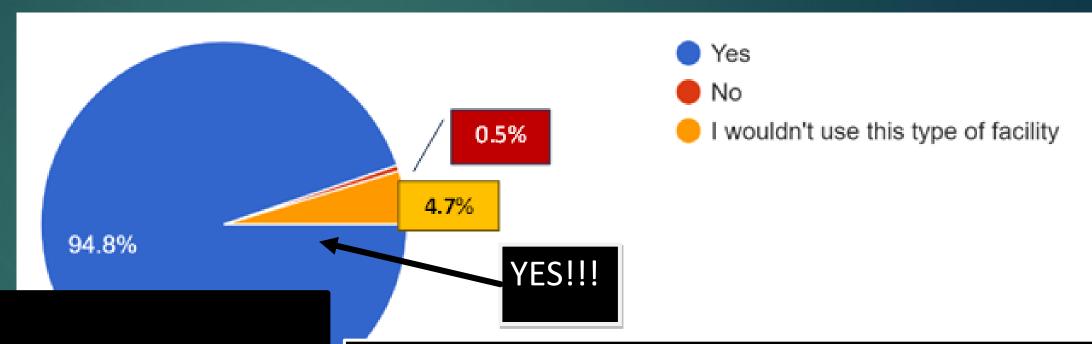

#### Taxes Seniors Have Paid

- Based on the posted County 2024 Operating Budget
  - ► \$274,441,047.00 total tax revenue collected
    - ► 60% from industry = ~\$165M
    - ► 40% from residents = ~\$110M
      - ▶ 34.6% seniors in the County of the total population
      - > ~\$37,982,640.90 taxes paid by seniors this year alone
- ► Why are we NOT getting prioritized??
- ▶ Why do we have TOO SMALL of a facility in Sherwood Park for seniors?
- Why do seniors have to travel to multiple facilities to get even the small number of programs dedicated to us?