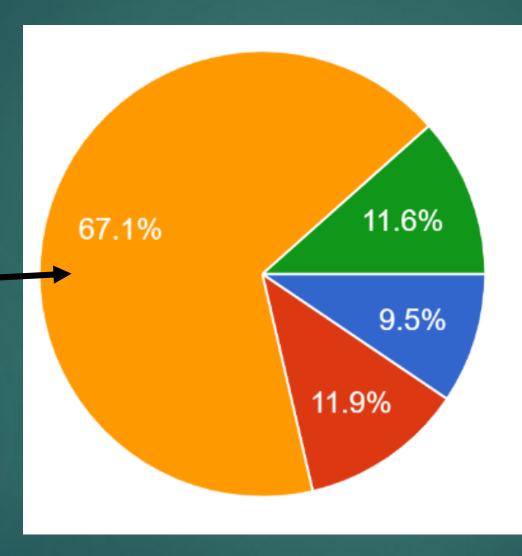

Continued steady population growth in the County...but let's look a bit deeper...

The ONLY demographic group showing consistent growth is seniors ages 55+

BUT the County planning is focused on the younger generation = AGEISM

Most consistent growth since 1996 = ages 55+