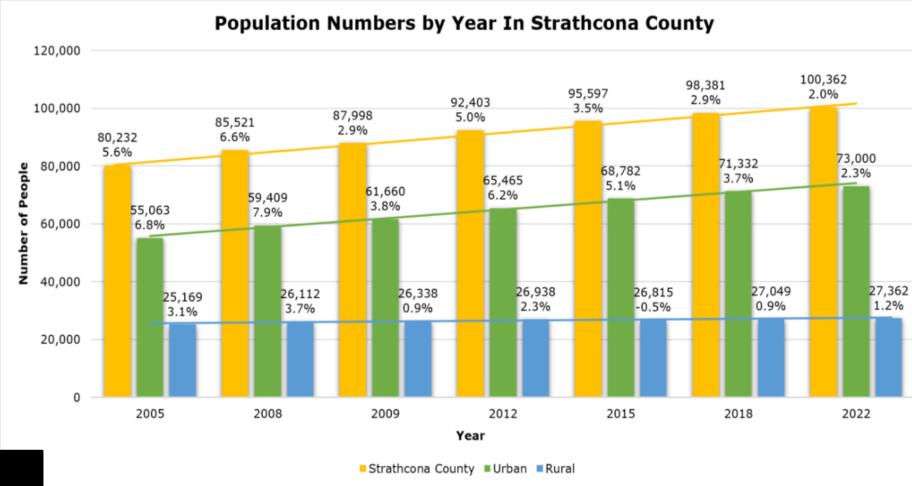

#### Population change from 2005 to 2022

The population of Strathcona County has grown steadily for the past 17 years. The rate of growth has been decreasing since the 2012 municipal census.

Strathcona County saw its largest growth in the 2008 municipal census.