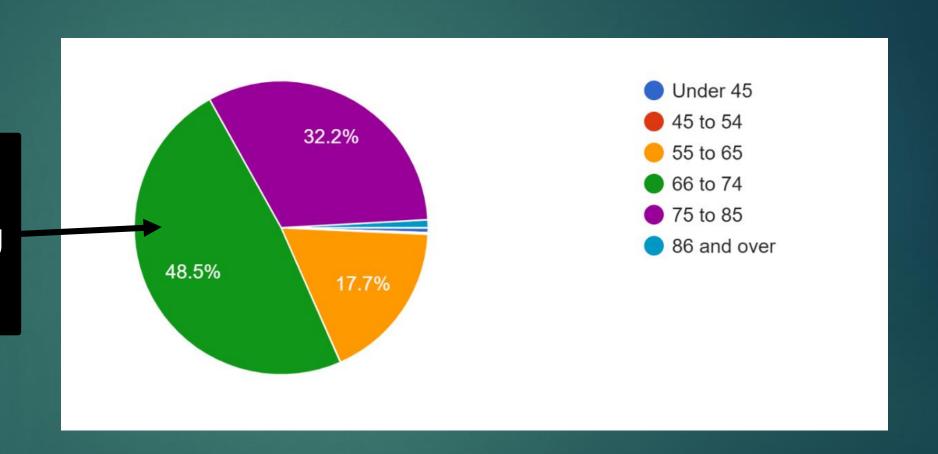

esponses
- Report available online via SUN/Sherwood Park <a href="https://www.seniorsunitednow.com/sherwood-park-strathcona.html#!/Detail/id:33">https://www.seniorsunitednow.com/sherwood-park-strathcona.html#!/Detail/id:33</a>
- ASSC Jan 2024 2 week survey asked seniors:
  - Demographic info (age, ward, years living here, etc.)
  - ► What programs/services do you want/need?
    - **▶** Educational
    - ► Health & Physical
    - ► Arts & Crafts
    - Music & Drama
    - ▶ Recreation
    - Social & Community
  - ► General vision questions for Seniors Center

#### Why Facebook?



# Demographic Data

#### Length of Residency



Vast majority have lived here for more than 30 years

#### Wards Respondents Live In



#### Respondents Age

Majority are 55+ with the largest group being 66 to 74



#### Respondents Gender

Mostly female but still had a good representation from males



# List of organizations respondents belong to (47). Not all are based in the County

List was shared with FCS

| Organization                                     | Count1 | Perc1 | Count2 | Percent |
|--------------------------------------------------|--------|-------|--------|---------|
| Alliance Church 55+ Group                        | 9      | 1.6%  | 9      | 1.6%    |
| ANAVETS                                          | 8      | 1.4%  | 8      | 1.4%    |
| Antler Lake Seniors                              | 0      | 0.0%  | 0      | 0.0%    |
| Ardrossan 55+ Club                               | 46     | 8.1%  | 46     | 8.1%    |
| Ardrossan Art Group                              | 1      | 0.