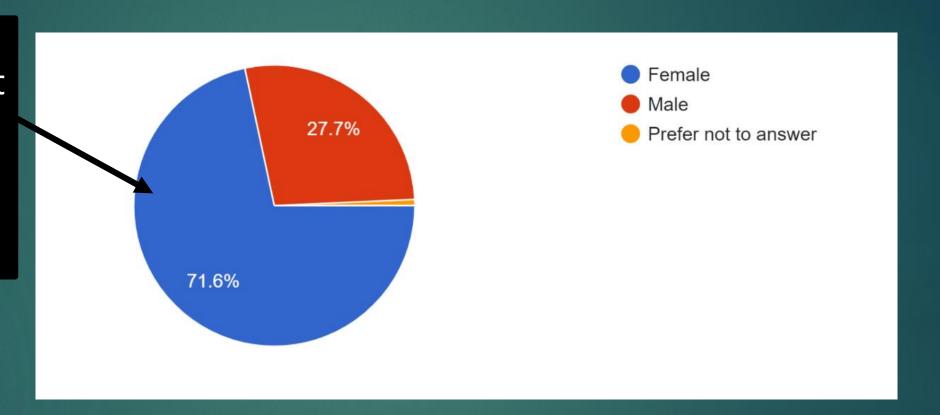

ednow.com/sherwood-park-strathcona.html#!/Detail/id:33">https://www.seniorsunitednow.com/sherwood-park-strathcona.html#!/Detail/id:33</a>
- ASSC Jan 2024 2 week survey asked seniors:
  - Demographic info (age, ward, years living here, etc.)
  - ► What programs/services do you want/need?
    - **▶** Educational
    - ► Health & Physical
    - ► Arts & Crafts
    - Music & Drama
    - ▶ Recreation
    - Social & Community
  - ► General vision questions for Seniors Center

#### Why Facebook?



# Demographic Data

#### Length of Residency



Vast majority have lived here for more than 30 years

#### Wards Respondents Live In



#### Respondents Age

Majority are 55+ with the largest group being 66 to 74



#### Respondents Gender

Mostly female but still had a good representation from males



# List of organizations respondents belong to (47). Not all are based in the County

List was shared with FCS

| Organization                                     | Count1 | Perc1 | Count2 | Percent |
|--------------------------------------------------|--------|-------|--------|---------|
| Alliance Church 55+ Group                        | 9      | 1.6%  | 9      | 1.6%    |
| ANAVETS                                          | 8      | 1.4%  | 8      | 1.4%    |
| Antler Lake Seniors                              | 0      | 0.0%  | 0      | 0.0%    |
| Ardrossan 55+ Club                               | 46     | 8.1%  | 46     | 8.1%    |
| Ardrossan Art Group                              | 1      | 0.2%  | 1      | 0.2%    |
| Ardrossan United Church Seniors                  | 3      | 0.