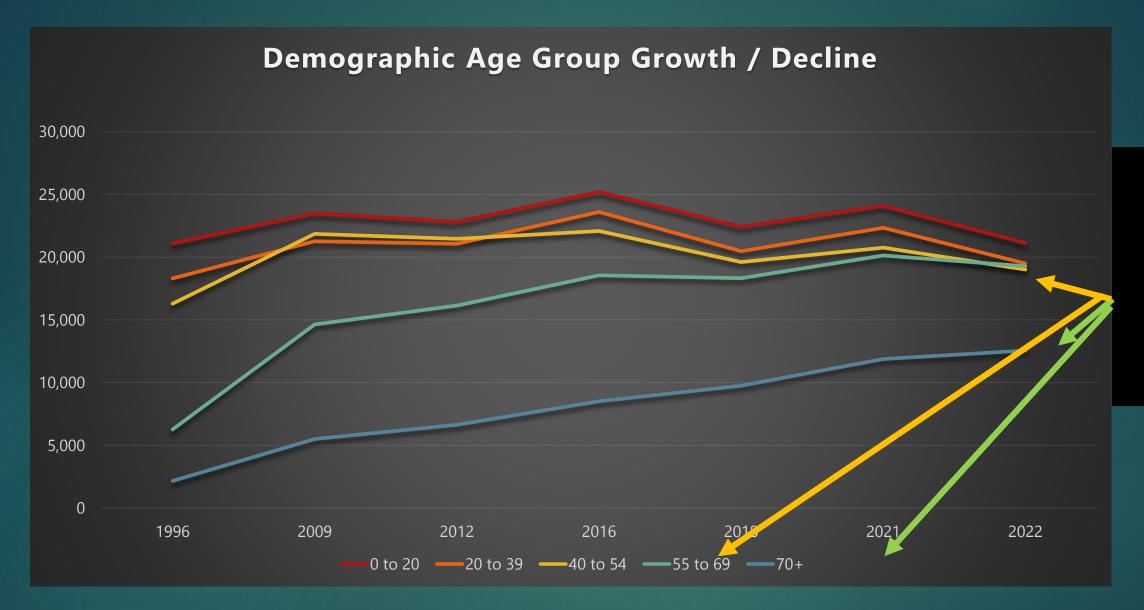

Continued steady population growth in the County...but let's look a bit deeper...

The ONLY demographic group showing consistent growth is seniors ages 55+

BUT the County planning is focused on the younger generation = AGEISM

Most consistent growth since 1996 = ages 55+