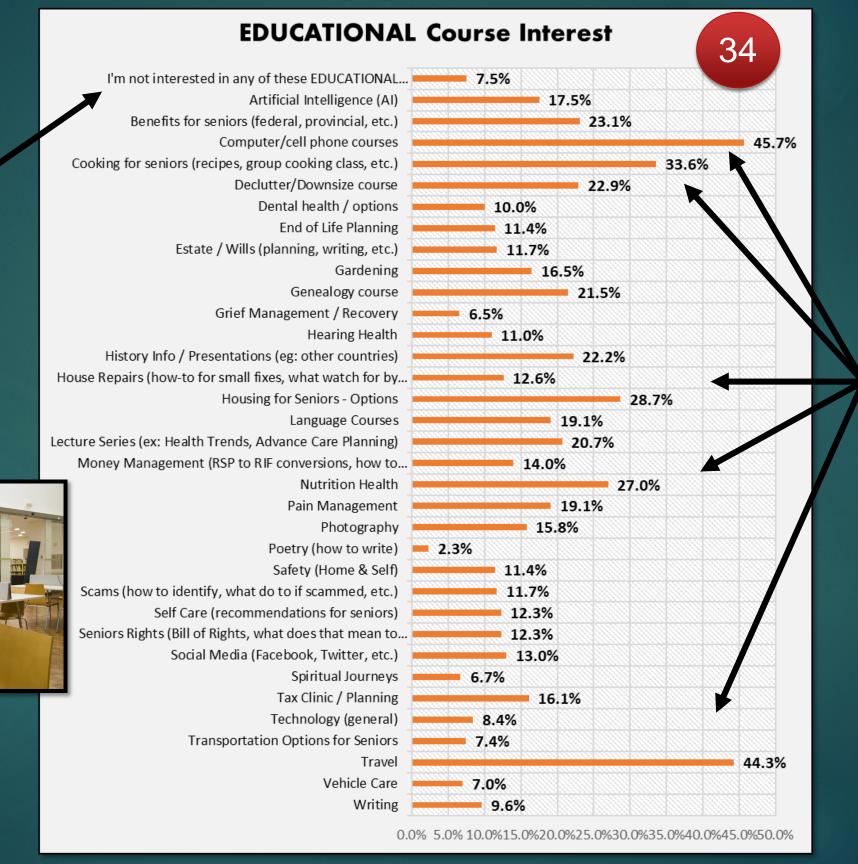

#### Seniors Discussed with Council

- **2 MONTHS AGO** 5 December 2023 Priorities meeting with ASSC: Once again the need for a seniors center was brought up by ASSC. Councillor Tonita requested that Administration provide a yet another report with "a strategy to engage a representative sample of all seniors with respect to the range of programs and services they require in Strathcona County, including a Seniors Hub in Sherwood Park".
  - County Administration has once again been asked by Council to provide a report to Council of what seniors want...BUT...
  - 2015 Annual Report of the SAC already provided that data
  - 2021 ample data presented to the Priorities Committee on what other successful senior centers provide (SAC & FCS) that could have been used as a template for one in the County. FCS recommended \$2M to initiate planning of a seniors center
  - **Council action:** Requested another report from Administration = seniors frustrated