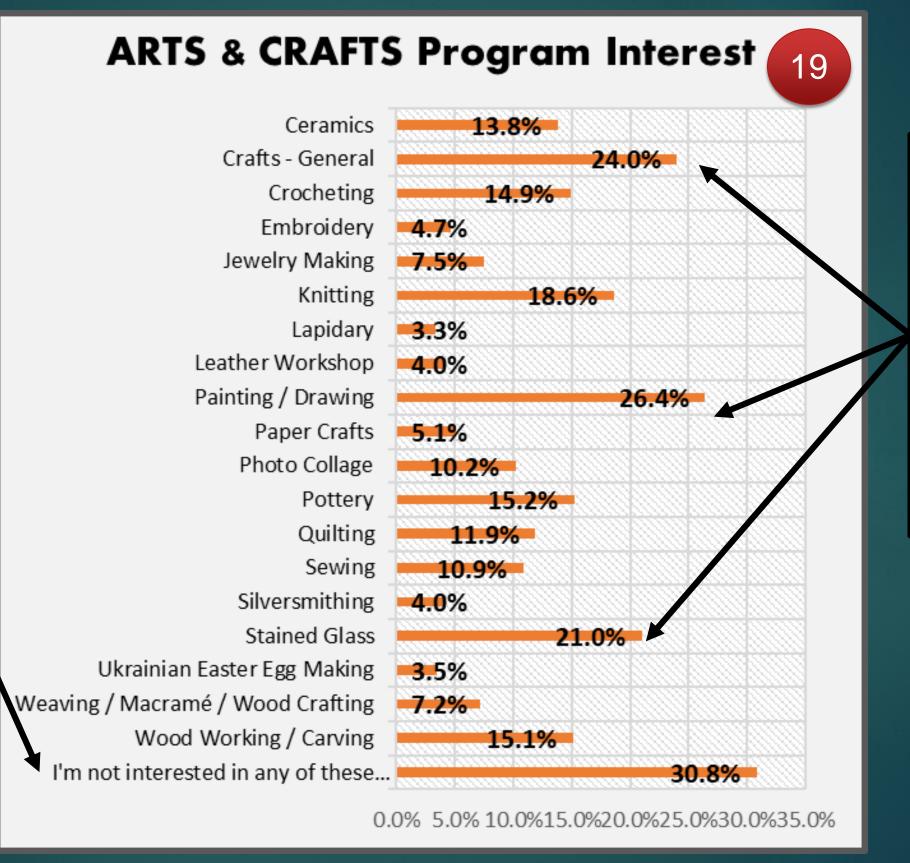

- West End Seniors

#### 55+ County based 55+ clubs:

- Sherwood Park 22.9%
- Ardrossan 8.1%
- Josephburg 0.9%
- South Cooking Lake 0.9%

These numbers mirror the census data that tells us that the highest population of seniors is in the urban area (Sherwood Park) followed next by Ardrossan.

#### **REASONS GIVEN**:

- Don't know about these
- Can't afford any
- Not interested
- Too shy
- Don't like any of the programs
- NOTE: more active = less interested in other groups

#### TOP ORGANIZATIONS SENIORS BELONG TO



## Program Needs Defined

# Program Needs

- ► 6 categories:
  - ► Arts & Crafts
  - **▶** Educational
  - ► Health & Physical
  - ► Music & Drama
  - ► Social & Community
  - ▶ Recreation
- ► Here's what the respondents said



Least popular group -over 50% not interested





40

Most
popular:
General
crafts
Painting /
drawing
Stained
Glass

1/3 not

interested in

Arts & Crafts





#### Most popular:

- Concerts, movies, plays
- Cards
- Board games

42

20

# Another VERY popular group (#3) only 8.9% not interested

#### SOCIAL & COMMUNITY Programs / Services Interest



0.0% 5.0%10.0%15.0%20.0%25.0%30.0%35.0%40.0%45.0%50.0%

Most popular:
Book club
Coffee drop-in
Outings
Volunteering

43

Top picks:
Computer / cell
phone courses
Cooking for
seniors
Housing
Nutrition Health
Travel

Educational course are VERY popular (#2) - only 7.5% not interested



**ASSC Steering Committee** 

Another VERY
popular group (#1) only 3% not
interested





44



Most popular:
Fitness training (for seniors)
Pickleball
Strength training
Yoga/chair yoga

#### Social issues – i