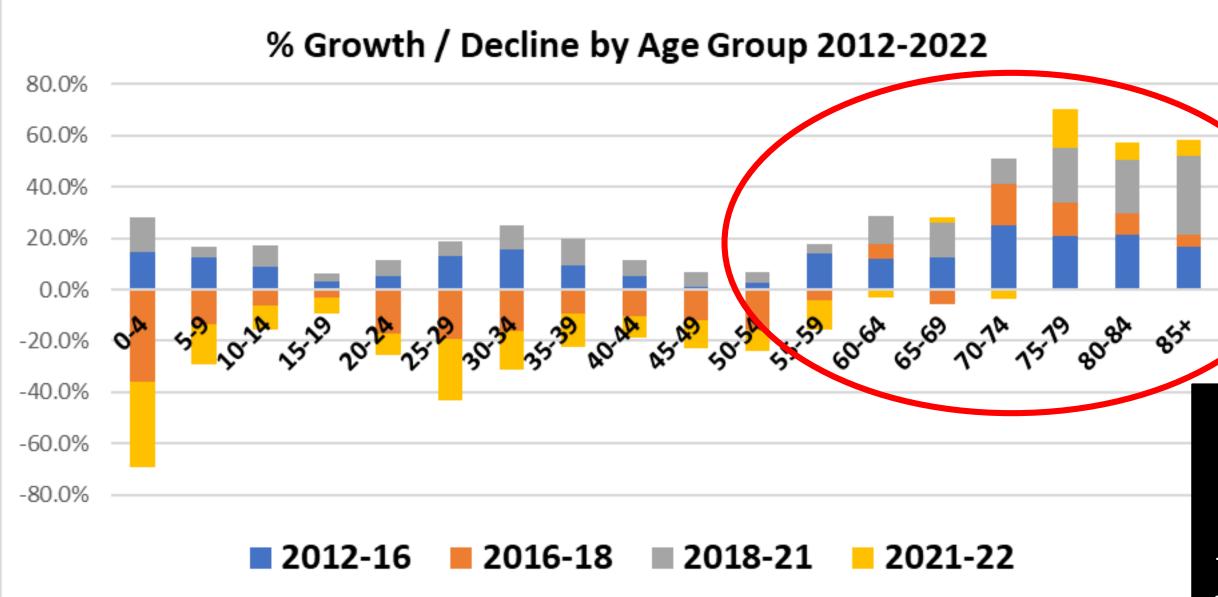

Continued steady population growth in the County...but let's look a bit deeper...

The ONLY demographic group showing consistent growth is seniors ages 55+

BUT the County planning is focused on the younger generation = AGEISM

Most consistent growth since 1996 = ages 55+