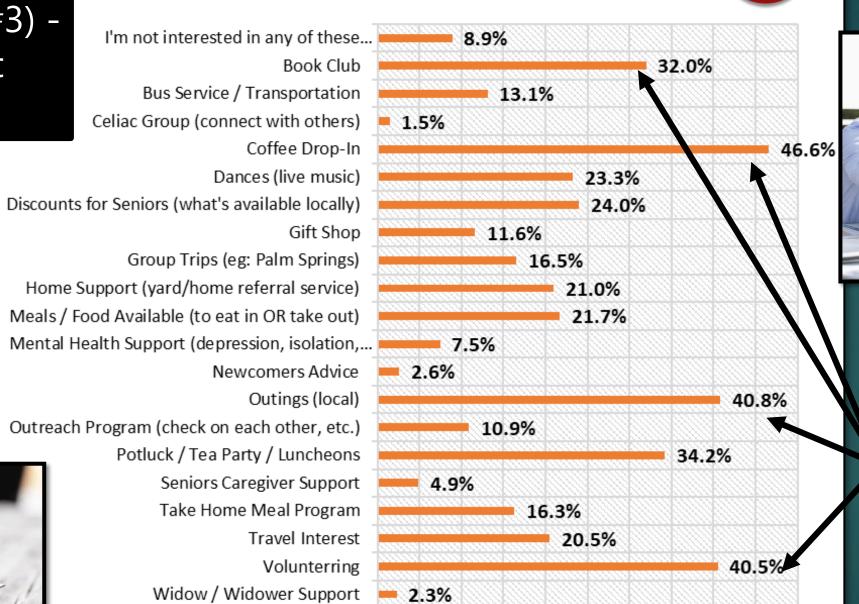

#### Seniors Discussed with Council

- **2 MONTHS AGO** 5 December 2023 Priorities meeting with ASSC: Once again the need for a seniors center was brought up by ASSC. Councillor Tonita requested that Administration provide a yet another report with "a strategy to engage a representative sample of all seniors with respect to the range of programs and services they require in Strathcona County, including a Seniors Hub in Sherwood Park".
  - County Administration has once again been asked by Council to provide a report to Council of what seniors want...BUT...
  - 2015 Annual Report of the SAC already provided that data
  - 2021 ample data presented to the Priorities Committee on what other successful senior centers provide (SAC & FCS) that could have been used as a template for one in the County. FCS recommended \$2M to initiate planning of a seniors center
  - **Council action:** Requested another report from Administration = seniors frustrated