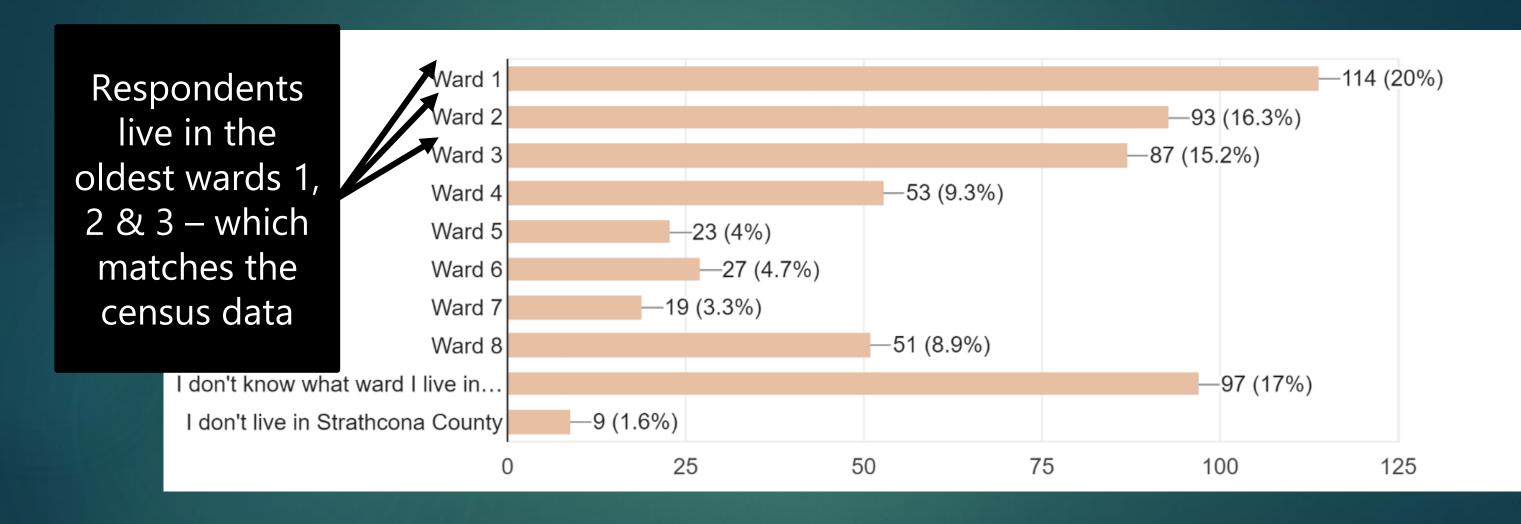

answer
- Reached out via seniors groups, Facebook, friends, neighbors
- ▶ 570 responses
- Report available online via SUN/Sherwood Park <a href="https://www.seniorsunitednow.com/sherwood-park-strathcona.html#!/Detail/id:33">https://www.seniorsunitednow.com/sherwood-park-strathcona.html#!/Detail/id:33</a>
- ASSC Jan 2024 2 week survey asked seniors:
  - Demographic info (age, ward, years living here, etc.)
  - ► What programs/services do you want/need?
    - **▶** Educational
    - ► Health & Physical
    - ► Arts & Crafts
    - Music & Drama
    - ▶ Recreation
    - Social & Community
  - ► General vision questions for Seniors Center

#### Why Facebook?



# Demographic Data

#### Length of Residency



Vast majority have lived here for more than 30 years

#### Wards Respondents Live In



#### Respondents Age

Majority are 55+ with the largest group being 66 to 74



#### Respondents Gender

Mostly female but still had a good representation from males



# List of organizations respondents belong to (47). Not all are based in the County

List was shared with FCS

| Organization                                     | Count1 | Perc1 | Count2 | Percent |
|--------------------------------------------------|--------|-------|--------|---------|
| Alliance Church 55+ Group                        | 9      | 1.6%  | 9      | 1.6%    |
| ANAVETS                                          | 8      | 1.4%  | 8      | 1.4%    |
| Antler Lake Seniors                              | 0      | 0.0%  | 0      | 0.0%    |
| Ardrossan 55+ Club                               | 46     | 8.1%  | 46