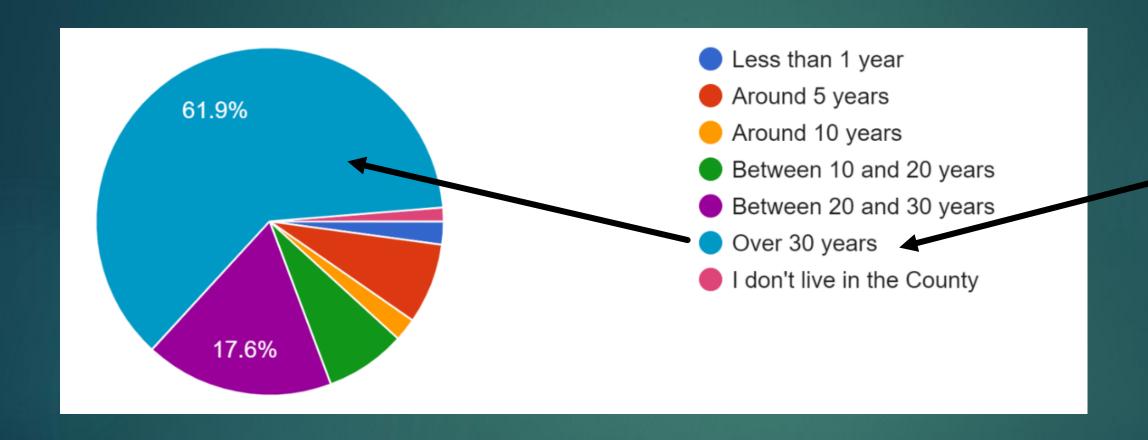

together to find a solution

#### What Seniors Want / Need

- Council asked...we have an answer
- Reached out via seniors groups, Facebook, friends, neighbors
- ▶ 570 responses
- Report available online via SUN/Sherwood Park <a href="https://www.seniorsunitednow.com/sherwood-park-strathcona.html#!/Detail/id:33">https://www.seniorsunitednow.com/sherwood-park-strathcona.html#!/Detail/id:33</a>
- ASSC Jan 2024 2 week survey asked seniors:
  - Demographic info (age, ward, years living here, etc.)
  - ► What programs/services do you want/need?
    - **▶** Educational
    - ► Health & Physical
    - ► Arts & Crafts
    - Music & Drama
    - ▶ Recreation
    - Social & Community
  - ► General vision questions for Seniors Center

#### Why Facebook?



# Demographic Data

#### Length of Residency



Vast majority have lived here for more than 30 years

#### Wards Respondents Live In



#### Respondents Age

Majority are 55+ with the largest group being 66 to 74



#### Respondents Gender

Mostly female but still had a good representation from males



# List of organizations respondents belong to (47). Not all are based in the County

List was shared with FCS

| Organization                                     | Count1 | Perc1 | Count2 | Percent |
|--------------------------------------------------|--------|-------|--------|---------|
| Alliance Church 55+ Group                        | 9      | 1.6%  | 9      | 1.6%    |
| ANAVETS                                          | 8      | 1.4%  | 8      | 1.4%    |
| Antler Lake Seniors                              | 0      | 0.0%  | 0