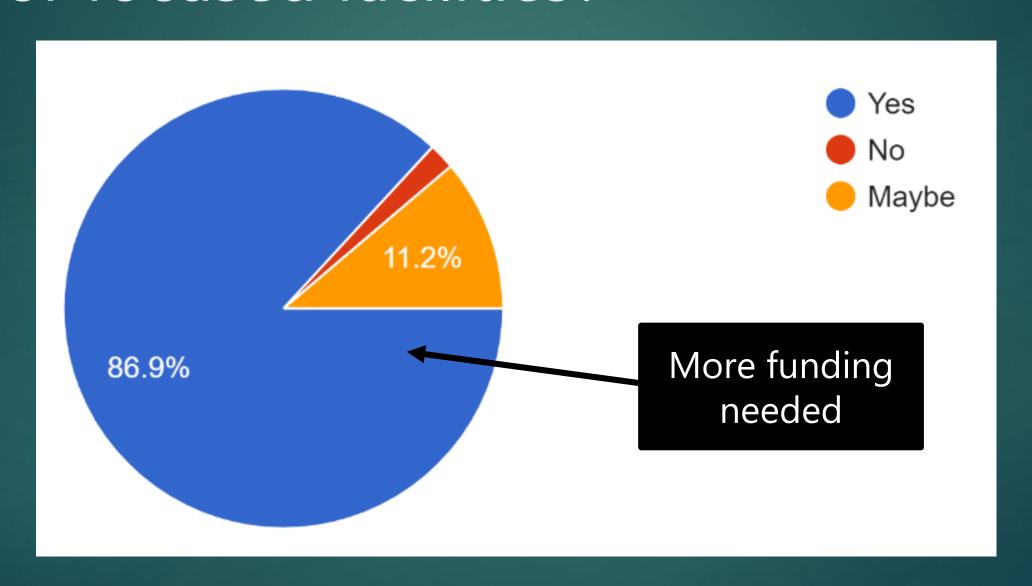

#### Taxes Seniors Have Paid

- Based on the posted County 2024 Operating Budget
  - ► \$274,441,047.00 total tax revenue collected
    - ► 60% from industry = ~\$165M
    - ► 40% from residents = ~\$110M
      - ▶ 34.6% seniors in the County of the total population
      - > ~\$37,982,640.90 taxes paid by seniors this year alone
- ► Why are we NOT getting prioritized??
- ▶ Why do we have TOO SMALL of a facility in Sherwood Park for seniors?
- Why do seniors have to travel to multiple facilities to get even the small number of programs dedicated to us?