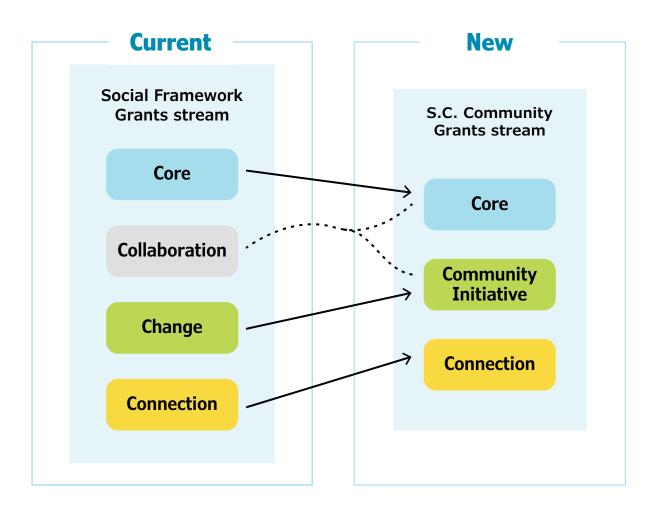

## Policy update 2

**Restructure the grant streams** to Core, Community Initiative and Connection.