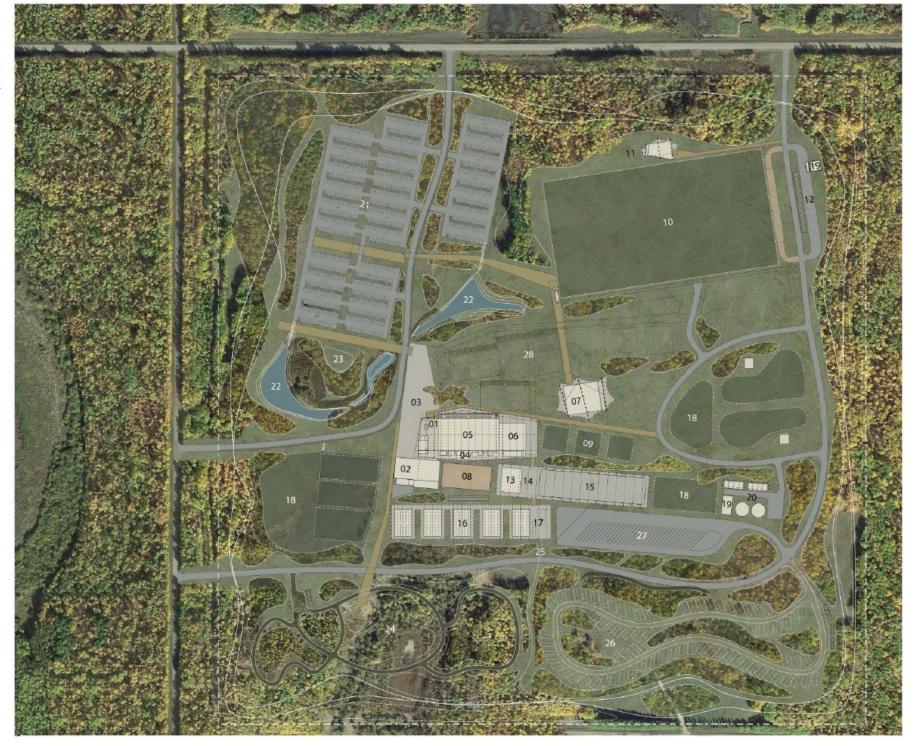

# **PROVINCIAL FACILITY**

## **PUBLIC AMENITIES**

01: Lobby

02: Banquet Hall

03: Plaza

04: Core Public Program

## ARENA & EVENT SPACE

05: Main Indoor Arena (130x250)

06: Indoor Warm-Up (110x110)

07: Tarped Outdoor Arena (140x120)

08: Outdoor Arena & Multi. Courtyard (100x200)

09: Outdoor Ring (80x100)

10: Polo / Fairground / Truck show

11: Performance Stage

12: Tractor Pull

# EQUINE

13: Small Events & Temp. Stabling (80x100)

14: Staging

15: Temporary Stabling (192 Stalls)

16: Permanent Stabling (170 Stalls)

17: Covered Drop Off

18: Paddock / Pasture

# MAINTENANCE & STORAGE

19: Maintenace / Storage

20: Manure Management / Footing Storage

## SITE AMENITIES

21: Visitor Parking

22: Stormwater Management

23: Park / Playground

24: Un-serviced Camping

25: Perimeter Trails

26: Serviced / RV Camping

27: Competitor Parking

28: Future Expansion site (National Arena)