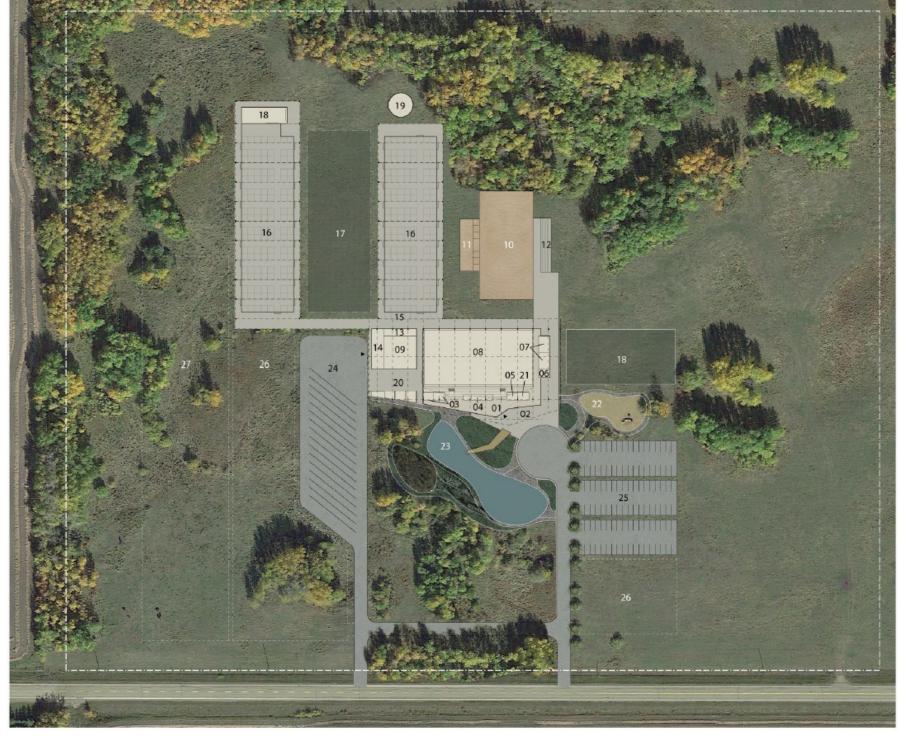

# **REGIONAL FACILITY**

## PUBLIC AMENITIES

01: Lobby

02: Community Plaza

03: Washrooms

04: Ticket Booth and offices

05: Conssesion Stand

06: Staff Room

07: Meeting Rooms

## ARENA & EVENT SPACE

08: Main Indoor Arena (100x200)

09: Indoor Warm-Up (60x60)

10: Outdoor Arena & Multi. Space (100x200)

11: Rodeo Chutes

12: Temporary Seating

# **EQUINE**

13: Staging

14: Covered Drop Off

15: Wash Racks

16: Flexible Stabling (252 Stalls)

17: Pasture

## MAINTENANCE & STORAGE

18: Maintenace Building

19: Manure Management

20: Footing Storage

21: Community Storage

## SITE FEATURES

22: Playground

23: Stormwater Management & Park

24: Competitor Parking

25: Visitor Parking (108 cars)

26: Over-flow Parking

27: Un-serviced Camping