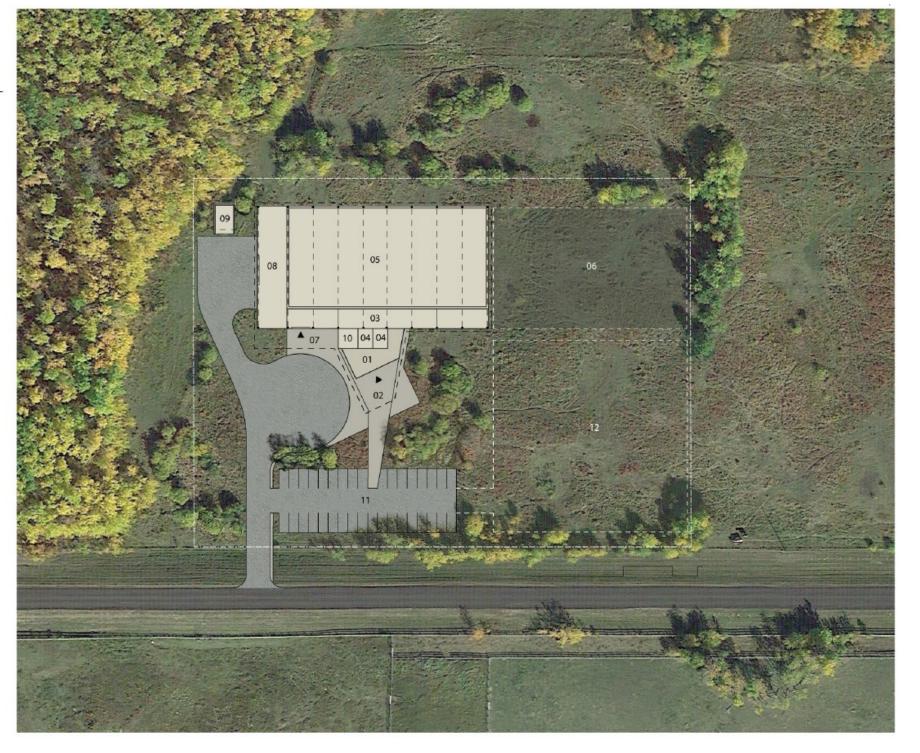

# **LOCAL FACILITY**

## PUBLIC AMENITIES

01: Lobby

02: Community Plaza

03: Temporary Seating

04: Washrooms

# ARENA & EVENT SPACE

05: Tarped Outdoor Arena (100x200)

06: Outdoor Arena / Potential expansion

(100x200)

## EQUINE

07: Covered Drop Off Area

# MAINTENANCE & STORAGE

08: Maintenace & Footing Storage

09: Manure Management

10: Storage Room

# SITE FEATURES

11: Visitor Parking (35 cars)

12: Over- flow Parking / Unserviced Camping