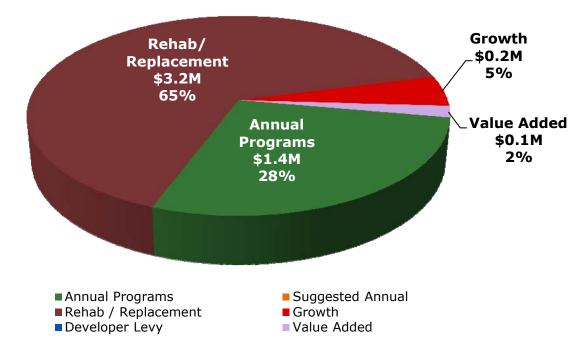

#### **Community Services Division** 2017 divisional capital budget

|                        |                          |                                 |                                  |           | Cost        | Dept |
|------------------------|--------------------------|---------------------------------|----------------------------------|-----------|-------------|------|
| Buildings              |                          |                                 |                                  |           |             | -    |
| OSRFS - Moyer Rec      | reation Centre Function  | onal Design (\$5.01             | 1)                               | \$        | 110,000     | RPC  |
| OSRFS - Spray Park     | Functional Design (\$    | 1.5M)                           |                                  |           | 80,000      | RPC  |
| Strathcona Athletic    | Park Shop Expansion      |                                 |                                  |           | 500,000     | RPC  |
| Orzde Transit Centr    | e Renovation             |                                 |                                  |           | 1,500,000   | SCT  |
|                        |                          |                                 |                                  |           | 2,190,000   |      |
| Machinery & Equipme    | ent                      |                                 |                                  |           |             |      |
| Annual Golf Course     | Equipment Replacement    | ent Program                     |                                  | \$        | 66,000      | RPC  |
| Annual Recreation E    | Equipment Replaceme      | nt Program                      |                                  |           | 195,000     | RPC  |
| Annual Equipment F     | Replacement Program      | -                               |                                  |           | 105,000     | SCES |
| Emergency Commu        | nications Centre Equi    | oment Replaceme                 | nt PSAP                          |           | 53,000      | SCES |
| Floor Cleaning Mach    | nine                     |                                 |                                  |           | 90,000      | SCT  |
| _                      |                          |                                 |                                  |           | 509,000     |      |
| Program Parks & Op     | en Space Developm        | ent                             |                                  |           |             |      |
| Annual Parks Infras    | tructure Lifecycle       |                                 |                                  | \$        | 990,000     | RPC  |
| Annual OSRFS Outd      | loor Revitalization Pro  | gram                            |                                  |           | 925,000     | RPC  |
|                        |                          |                                 |                                  |           | 1,915,000   |      |
| Vehicles               |                          |                                 |                                  |           |             |      |
| Fleet Addition - Utili | ity Vehicle              |                                 |                                  | \$        | 30,000      | RPC  |
| Fleet Addition - Gar   | bage Truck               |                                 |                                  |           | 195,000     | RPC  |
| Fleet Addition - Aer   | ator                     |                                 |                                  |           | 15,000      | RPC  |
|                        |                          |                                 |                                  |           | 240,000     |      |
| GRAND TOTAL            |                          |                                 |                                  |           | 4,854,000   |      |
|                        |                          |                                 |                                  |           |             |      |
|                        | Annual Program<br>Growth | Rehab / Replac<br>Developer Lev | ement Suggested<br>y Value Added | Annual    |             |      |
| C - Construction       | D - Design               | L - Land                        | U - Utilities                    | (\$) - To | tal Project | Cost |

#### 2017 Capital Ask by Asset Group -Community Services (\$4.9M)

| Program                                                                                                                                                                                                                   | 2017 FEE<br>before GST                                                                | 2016 FEE<br>before GST                                                                | Date of<br>Implementation | GST<br>Exempt |
|---------------------------------------------------------------------------------------------------------------------------------------------------------------------------------------------------------------------------|---------------------------------------------------------------------------------------|---------------------------------------------------------------------------------------|---------------------------|---------------|
| STRATHCONA COUNTY EMERGENCY SERVICES                                                                                                                                                                                      |                                                                                       |                                                                                       |                           |               |
| Emergency Response Fees                                                                                                                                                                                                   |                                                                                       |                                                                                       |                           |               |
| Fire and Rescue on Provincial Highways:                                                                                                                                                                                   |                                                                                       | berta Infrastructure and<br>licy # TCE-DC-501 (v3)                                    | Jan.15                    | Exempt        |
| <b>Response All Other:</b><br>Includes Incident Management Team (IMT) and Special Team<br>Responses:<br>Response Support Unit - per hour or any portion thereof<br>(includes up to 1 personnel and response vehicle; i.e. | \$305.00                                                                              | \$305.00                                                                              | Jan.16                    |               |
| command vehicle)<br>Response Unit - per hour / unit or any portion thereof<br>(includes up to 2 personnel and vehicle; i.e. water tanker,                                                                                 | \$640.00                                                                              | \$640.00                                                                              | Jan.16                    |               |
| brush truck, rescue, etc.)<br>Specialized Response Unit and/or Team - per hour/unit or any<br>portion thereof (includes up to 5 personnel and response<br>vehicle; i.e. Water Rescue, Technical Rescue, Incident          | \$930.00                                                                              | \$930.00                                                                              | Jan.16                    |               |
| Management Team)<br>Additional Personnel to Unit or Incident - per person per<br>hour or any portion thereof                                                                                                              | \$190.00                                                                              | \$190.00                                                                              | Jan.16                    |               |
| Other Charges (i.e. cellulose insulation removal and disposal fees, etc.)                                                                                                                                                 | Cost Recovery plus<br>Adminstration Fee of:<br>\$500 or<br>10%<br>(whichever is less) | Cost Recovery plus<br>Adminstration Fee of:<br>\$500 or<br>10%<br>(whichever is less) | Jan.15                    | Exempt        |